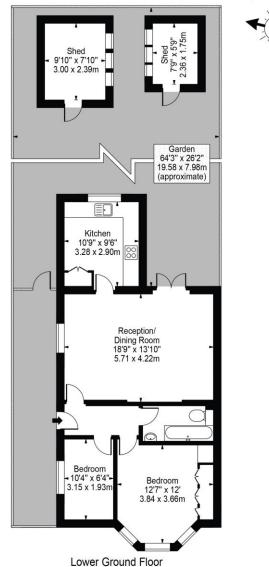

## Windsor Road, W5

Approx. Gross Internal Area 682 Sq Ft - 63.36 Sq M (Excluding Sheds)

Approx. Gross Internal Area Of Sheds 121 Sq Ft - 11.24 Sq M

This floor plan should be used as a general outline for guidance only and does not constitute in whole or in part an offer or contract.

Any intending purchaser or lessee should satisfy themselves by inspection, searches, enquiries and full survey as to the correctness of each statement.

Any areas, measurements or distances quoted are approximate and should not be used to value a property or be the basis of any sale or let.

This floorplan is for illustration purposes only and is not to scale. The position and size of doors, windows, appliances and other features are approximate.

Ealing & Acton | 0208 896 0123 | ealing@winkworth.co.uk