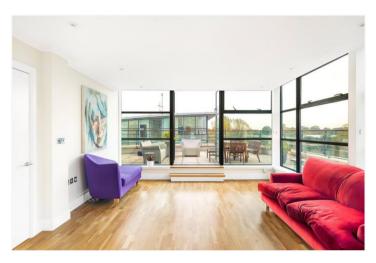

## **DESCRIPTION:**

A penthouse apartment boasting unobstructed, panoramic views of the River Thames and beyond as it winds up to Kew Bridge. The duplex apartment offers bright and airy living accommodation of circa. 1,070 sq. ft. The modern interior is complimented by floor to ceiling windows and incredibly impressive ceiling heights. However, the piece de la resistance is without doubt the stunning roof terraces, one of the largest to be found in the area. A great space to entertain or just enjoy throughout all of the seasons. Offering an oasis of calm to observe the River wildlife just opposite Kew Gardens. This apartment sits atop one of the more attractive residential apartment blocks in the area and this particular apartment enjoys an unparalleled position.

Comprising a huge lounge/dining room with

double aspect, floor to ceiling windows, overlooking the Thames and canal waterway, with doors leading out onto the huge roof terrace (608 sq. ft). A smart kitchen, separate utility room and downstairs WC. The turning stairs lead up to a generous landing with both double bedrooms enjoying floor to ceiling windows and built-in wardrobes. The principal bedroom enjoys a double aspect and has a full en-suite bathroom, bedroom two is a good double and both bedrooms benefit from the beautiful views, there is a further modern bathroom to this floor.