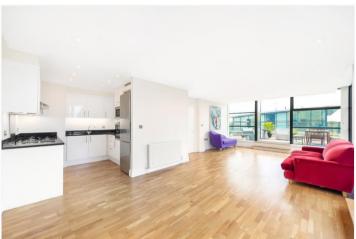

Comprising a huge lounge/dining room with

double aspect, floor to ceiling windows, overlooking the Thames and canal waterway, with doors leading out onto the huge roof terrace (608 sq. ft). A smart kitchen, separate utility room and downstairs WC. The turning stairs lead up to a generous landing with both double bedrooms enjoying floor to ceiling windows and built-in wardrobes. The principal bedroom enjoys a double aspect and has a full en-suite bathroom, bedroom two is a good double and both bedrooms benefit from the beautiful views, there is a further modern bathroom to this floor.