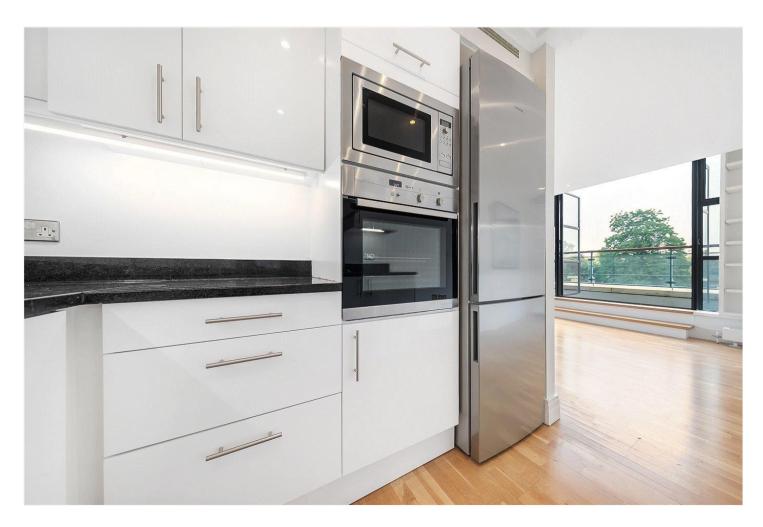

Comprising a huge lounge/dining room with

double aspect, floor to ceiling windows, overlooking the Thames and canal waterway, with doors leading out onto the huge roof terrace (608 sq. ft). A smart kitchen, separate utility room and downstairs WC. The turning stairs lead up to a generous landing with both double bedrooms enjoying floor to ceiling windows and built-in wardrobes. The principal bedroom enjoys a double aspect and has a full en-suite bathroom, bedroom two is a good double and both bedrooms benefit from the beautiful views, there is a further modern bathroom to this floor.