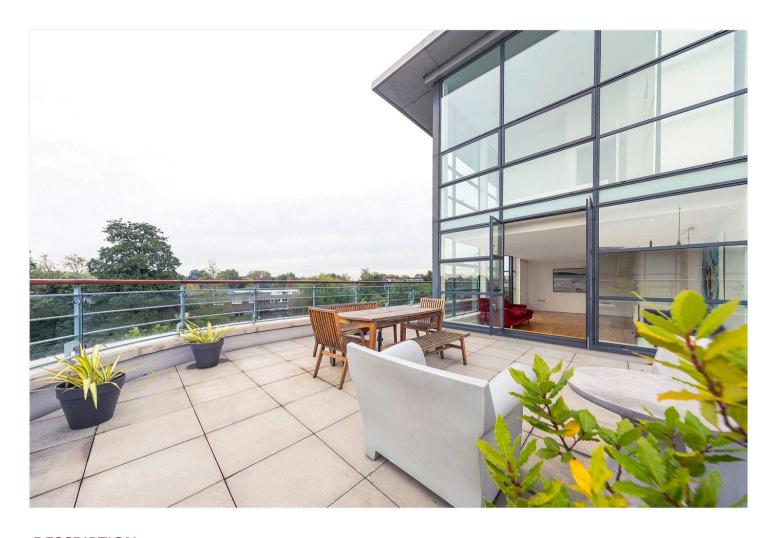

## **DESCRIPTION:**

A penthouse apartment boasting unobstructed, panoramic views of the River Thames and beyond as it winds up to Kew Bridge. The duplex apartment offers bright and airy living accommodation of circa. 1,070 sq. ft. The modern interior is complimented by floor to ceiling windows and incredibly impressive ceiling heights. However, the piece de la resistance is without doubt the stunning roof terraces, one of the largest to be found in the area. A great space to entertain or just enjoy throughout all of the seasons. Offering an oasis of calm to observe the River wildlife just opposite Kew Gardens. This apartment sits atop one of the more attractive residential apartment blocks in the area and this particular apartment enjoys an unparalleled position.

Comprising a huge lounge/dining room with

double aspect, floor to ceiling windows, overlooking the Thames and canal waterway, with doors leading out onto the huge roof terrace (608 sq. ft). A smart kitchen, separate utility room and downstairs WC. The turning stairs lead up to a generous landing with both double bedrooms enjoying floor to ceiling windows and built-in wardrobes. The principal bedroom enjoys a double aspect and has a full en-suite bathroom, bedroom two is a good double and both bedrooms benefit from the beautiful views, there is a further modern bathroom to this floor.