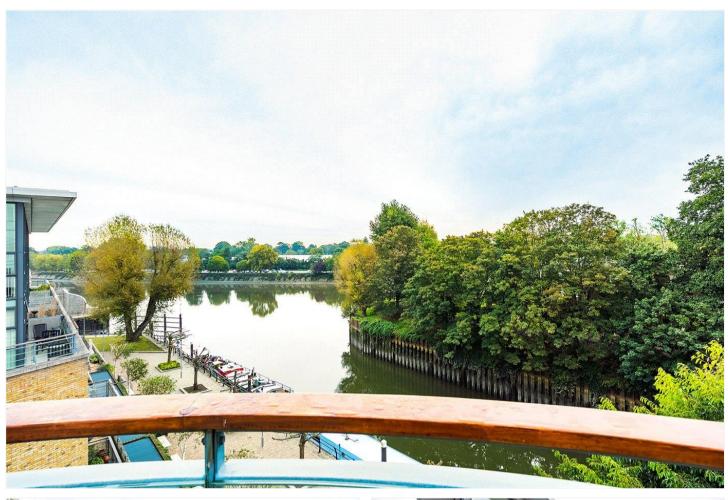

## **DESCRIPTION:**

A penthouse apartment boasting unobstructed, panoramic views of the River Thames and beyond as it winds up to Kew Bridge. The duplex apartment offers bright and airy living accommodation of circa. 1,070 sq. ft. The modern interior is complimented by floor to ceiling windows and incredibly impressive ceiling heights. However, the piece de la resistance is without doubt the stunning roof terraces, one of the largest to be found in the area. A great space to entertain or just enjoy throughout all of the seasons. Offering an oasis of calm to observe the River wildlife just opposite Kew Gardens. This apartment sits atop one of the more attractive residential apartment blocks in the area and this particular apartment enjoys an unparalleled position.