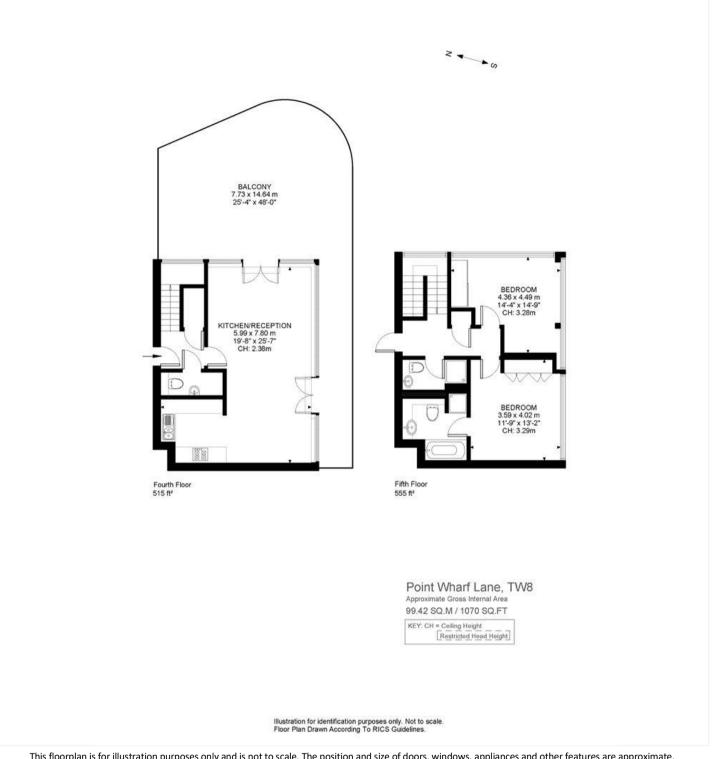

## **ACCOMMODATION**

Penthouse apartment Laid over two floors Panoramic river views Two double bedrooms Two bathrooms 48ft roof terrace Separate utility room Secure parking

This floorplan is for illustration purposes only and is not to scale. The position and size of doors, windows, appliances and other features are approximate.