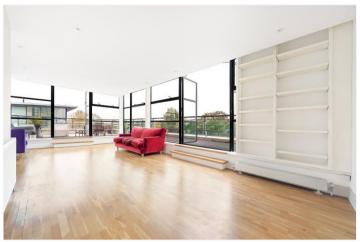

## **DESCRIPTION:**

A penthouse apartment boasting unobstructed, panoramic views of the River Thames and beyond as it winds up to Kew Bridge. The duplex apartment offers bright and airy living accommodation of circa. 1,070 sq. ft. The modern interior is complimented by floor to ceiling windows and incredibly impressive ceiling heights. However, the piece de la resistance is without doubt the stunning roof terraces, one of the largest to be found in the area. A great space to entertain or just enjoy throughout all of the seasons. Offering an oasis of calm to observe the River wildlife just opposite Kew Gardens. This apartment sits atop one of the more attractive residential apartment blocks in the area and this particular apartment enjoys an unparalleled position.

Comprising a huge lounge/dining room with

double aspect, floor to ceiling windows, overlooking the Thames and canal waterway, with doors leading out onto the huge roof terrace (608 sq. ft). A smart kitchen, separate utility room and downstairs WC. The turning stairs lead up to a generous landing with both double bedrooms enjoying floor to ceiling windows and built-in wardrobes. The principal bedroom enjoys a double aspect and has a full en-suite bathroom, bedroom two is a good double and both bedrooms benefit from the beautiful views, there is a further modern bathroom to this floor.