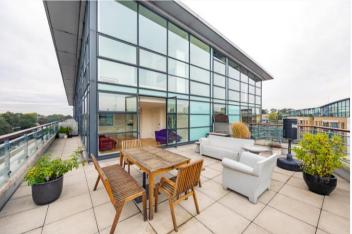

## **DESCRIPTION:**

A penthouse apartment boasting unobstructed, panoramic views of the River Thames and beyond as it winds up to Kew Bridge. The duplex apartment offers bright and airy living accommodation of circa. 1,070 sq. ft. The modern interior is complimented by floor to ceiling windows and incredibly impressive ceiling heights. However, the piece de la resistance is without doubt the stunning roof terraces, one of the largest to be found in the area. A great space to entertain or just enjoy throughout all of the seasons. Offering an oasis of calm to observe the River wildlife just opposite Kew Gardens. This apartment sits atop one of the more attractive residential apartment blocks in the area and this particular apartment enjoys an unparalleled position.

Comprising a huge lounge/dining room with

double aspect, floor to ceiling windows, overlooking the Thames and canal waterway, with doors leading out onto the huge roof terrace (608 sq. ft). A smart kitchen, separate utility room and downstairs WC. The turning stairs lead up to a generous landing with both double bedrooms enjoying floor to ceiling windows and built-in wardrobes. The principal bedroom enjoys a double aspect and has a full en-suite bathroom, bedroom two is a good double and both bedrooms benefit from the beautiful views, there is a further modern bathroom to this floor.