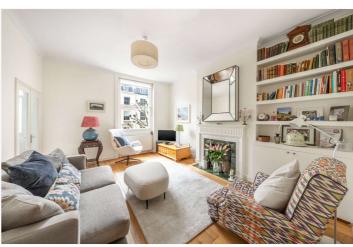

## RANDOLPH AVENUE, LONDON, W9 **£1,195,000** SHARE OF FREEHOLD

A wonderful opportunity to purchase a spacious (approx. 923 sq. ft.) two double bedroom apartment on the second floor of a beautiful grand stucco fronted Victorian terraced house in the heart of Little Venice with access to two roof terraces. The apartment offers well-proportioned split-level accommodation with a bright West facing reception room, with full length sash windows offering a wealth of natural light, a kitchen/ breakfast room, two double bedrooms one with an en suite shower room and double doors opening on to a terrace. There are also stairs leading up to a landing area currently used as an office, also with double doors leading onto a second roof terrace. Randolph Avenue is located in the heart of this sought after area within walking distance of boutique shops, cafes on Clifton Road (0.2 miles), the famous Regents Canal and Warwick Avenue Underground station on the Bakerloo line (0.3 miles).