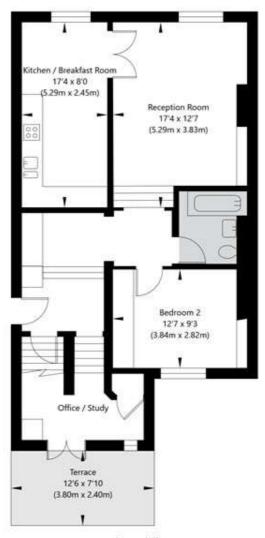

## Randolph Avenue, London W9 1BG

Second Floor GROSS INTERNAL FLOOR AREA APPROX. 70.71 SQ M / 761 SQ FT

APPROXIMATE GROSS INTERNAL FLOOR AREA 85.79 SQ M / 923 SQ FT THIS FLOOR PLAN IS FOR ILLUSTRATIVE PURPOSES ONLY AND SHOULD BE USED FOR THIS PURPOSE BY PROSPECTIVE APPLICANTS AS ITS NOT TO SCALE.

(c) AMBERSHORE PIX LIMITED / PHOTO - VIDEO - FLOOR PLANS / 0800 999 1577 / WWW.AMBERSHOREPIX.CO.UK

First Floor GROSS INTERNAL FLOOR AREA APPROX. 15.08 SQ M / 162 SQ FT

- Tenure: Share of Freehold
- Term: Expires 24/06/2980
- Service Charge: £2920.52 per annum
- **Ground Rent:** £ 0 Annually (subject to increase)