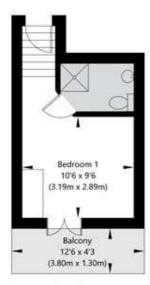

(c) AMBERSHORE PIX LIMITED / PHOTO - VIDEO - FLOOR PLANS / 0800 999 1577 / WWW.AMBERSHOREPIX.CO.UK

First Floor GROSS INTERNAL FLOOR AREA APPROX. 15.08 SQ M / 162 SQ FT

- Tenure: Share of Freehold
- Term: Expires 24/06/2980
- Service Charge: £2920.52 per annum
- **Ground Rent:** £ 0 Annually (subject to increase)