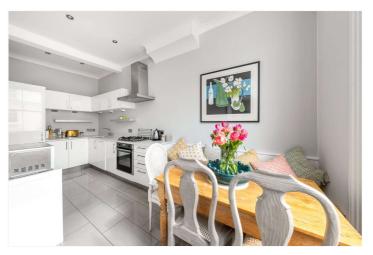

## RANDOLPH AVENUE, LONDON, W9 **£1,195,000** SHARE OF FREEHOLD

A wonderful opportunity to purchase a spacious (approx. 923 sq. ft.) two double bedroom apartment on the second floor of a beautiful grand stucco fronted Victorian terraced house in the heart of Little Venice with access to two roof terraces. The apartment offers well-proportioned split-level accommodation with a bright West facing reception room, with full length sash windows offering a wealth of natural light, a kitchen/ breakfast room, two double bedrooms one with an en suite shower room and double doors opening on to a terrace. There are also stairs leading up to a landing area currently used as an office, also with double doors leading onto a second roof terrace. Randolph Avenue is located in the heart of this sought after area within walking distance of boutique shops, cafes on Clifton Road (0.2 miles), the famous Regents Canal and Warwick Avenue Underground station on the Bakerloo line (0.3 miles).