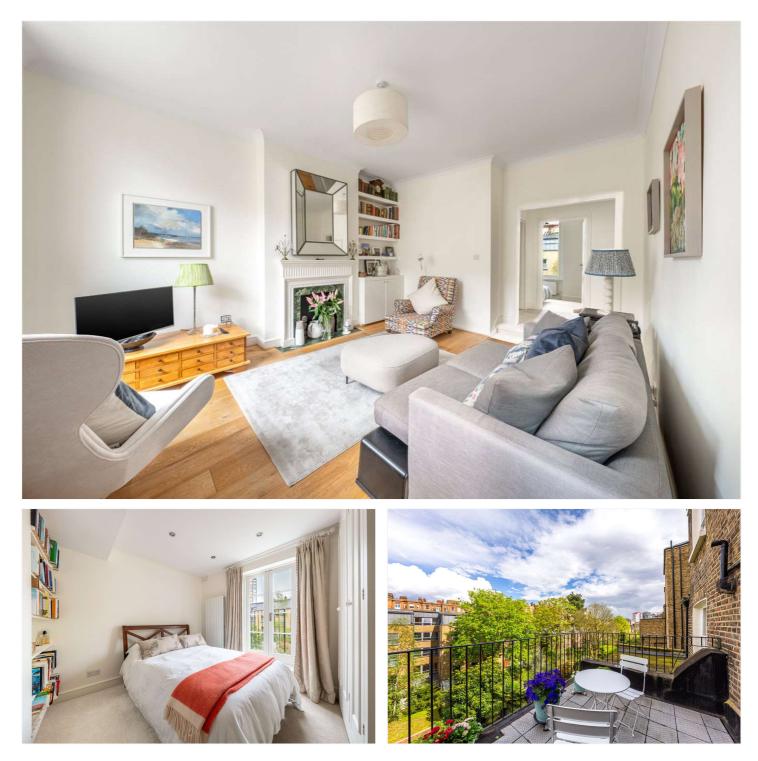

## RANDOLPH AVENUE, LONDON, W9 **£1,195,000** SHARE OF FREEHOLD

A wonderful opportunity to purchase a spacious (approx. 923 sq. ft.) two double bedroom apartment on the second floor of a beautiful grand stucco fronted Victorian terraced house in the heart of Little Venice with access to two roof terraces. The apartment offers well-proportioned split-level accommodation with a bright West facing reception room, with full length sash windows offering a wealth of natural light, a kitchen/ breakfast room, two double bedrooms one with an en suite shower room and double doors opening on to a terrace. There are also stairs leading up to a landing area currently used as an office, also with double doors leading onto a second roof terrace. Randolph Avenue is located in the heart of this sought after area within walking distance of boutique shops, cafes on Clifton Road (0.2 miles), the famous Regents Canal and Warwick Avenue Underground station on the Bakerloo line (0.3 miles).

Primary Bedroom With En-Suite Shower Room | One Further Double Bedroom | Reception Room | Kitchen/Breakfast Room | Access To Two Roof Terraces | Split Level Apartment | Share of Freehold

Winkworth

for every step ...