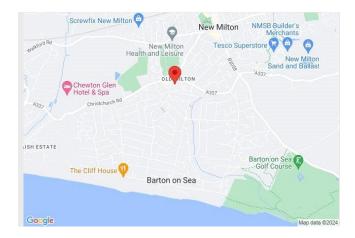

## Situation:

Barton-on-Sea is a very popular coastal village, with its beautiful beaches and is conveniently situated between Lymington to the East along with stunning Christchurch Harbour, Hengistbury Head and Bournemouth to the West.

The popular Barton-on-Sea Golf course is a short drive away (1.5 miles).

The local train station provides direct links to London Waterloo from New Milton. There are excellent local airport links from both Southampton and Bournemouth, as well as ferry links to the Isle of Wight from Lymington.