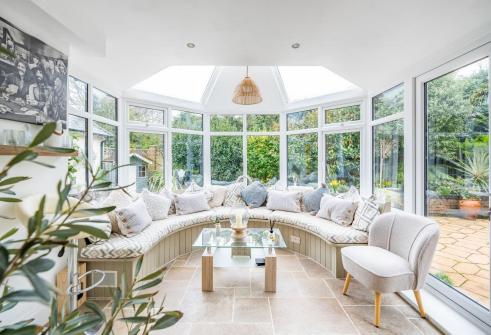

The kitchen/diner is super blend of modern living providing great space for dining and living as it flows into the sunroom which enjoys an attractive outlook of the garden and features a fitted curved seating area.