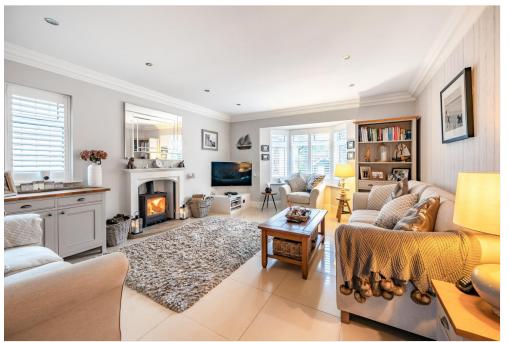

The living room is beautiful feature of the property with attractive bay window, stunning log burning stove and a fitted TV unit with a Curved TV & Bose surround sound system, the Bose system also extends to Kitchen, Sun Room, Main Bedroom and En-suite and the detached garage