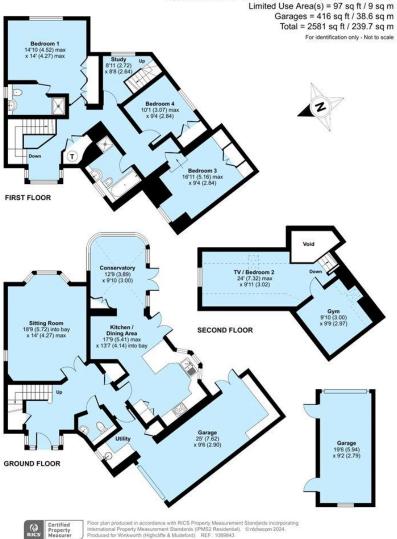

## New Milton, Hampshire, BH25 Approximate Area = 2068 sq ft / 192.1 sq m (excludes Void) Limited Use Area(s) = 97 sq ft / 9 sq m

Highcliffe | 01425 270 055 | highcliffe@winkworth.co.uk

Winkworth wishes to inform prospective buyers and tenants that these particulars are a guide and act as information only. All our details are given in good faith and believed to be correct at the time of printing, but they don't form part of an offer or contract. No Winkworth employee has authority to make or give any representation or warranty in relation to this property. All fixtures and fittings, whether fitted or not are deemed removable by the vendor unless stated otherwise and room sizes are measured between internal wall surfaces, including furnishings.