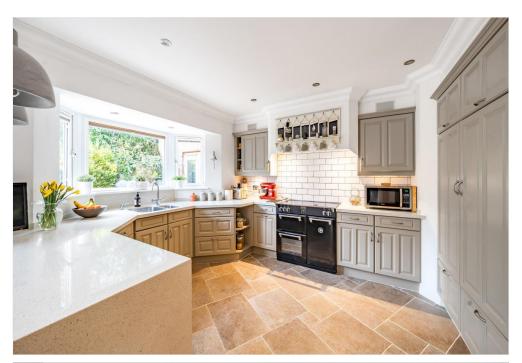

The kitchen/diner is super blend of modern living providing great space for dining and living as it flows into the sunroom which enjoys an attractive outlook of the garden and features a fitted curved seating area.

The kitchen has been expertly created with hand painted units, topped with granite work surfaces. There is a fitted range cooker, kettle tap and a range of integrated appliances.

Finishing the downstairs is an extremely well equipped utility room with access to the integral garage, space & plumbing for washing machine and tumble dryer and a laundry shoot from the first floor.