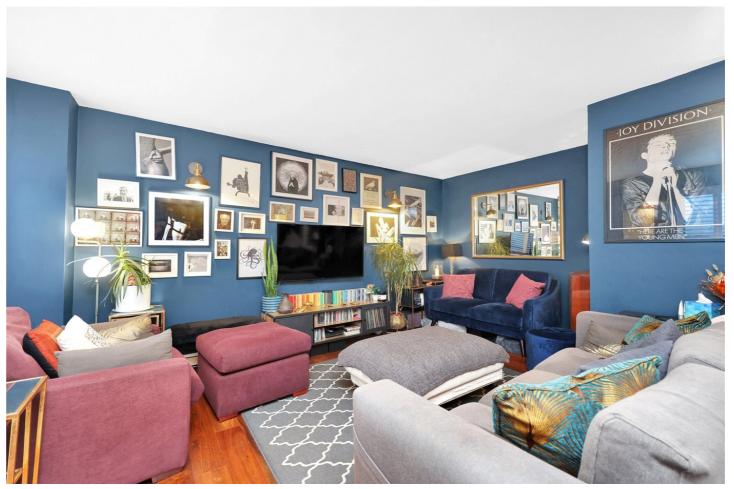

## **DESCRIPTION:**

Beautifully presented, stylish three-bedroom, two-bathroom house in in Carly Mews; E2. This spacious Freehold property is set in a secure, gated development, a 10-minute walk from Bethnal Green Station, and the trendy Brick Lane and Shoreditch.

Comprising a large reception, a separate kitchen, two spacious double bedrooms - the main one on the top floor including a contemporary ensuite and fitted wardrobes, a third single bedroom and a family bathroom. It further benefits from a large communal outdoor space. This amazing 1182 sq ft property is finished to a high standard and was renovated in 2021.