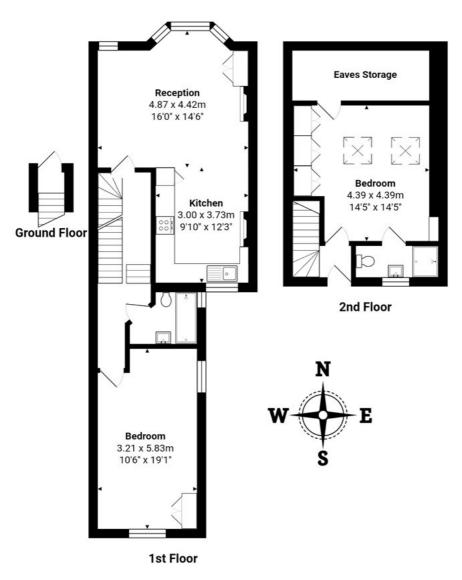

## **DESCRIPTION:**

Finished to a modern standard throughout, we are pleased to offer a very spacious two bedroom, two bathroom, first floor split level flat.

The main hub of the flat is located to the front where you have an open reception and kitchen with period feature fire places and bay sash window. The modern, handle-less kitchen also benefits from integrated appliances. Additionally, you will also find a double bedroom and main bathroom on the first floor. The second floor is solely for the master bedroom. This bedroom is spacious in size, with the added comfort of an en-suite and fitted cupboards. As the flat is South-facing, it is flooded with natural sunlight.

Offered Furnished as the photos show.

Total Area: 97.4 m² ... 1049 ft²
All measurements are approximate and for display purposes only

This floorplan is for illustration purposes only and is not to scale. The position and size of doors, windows, appliances and other features are approximate.