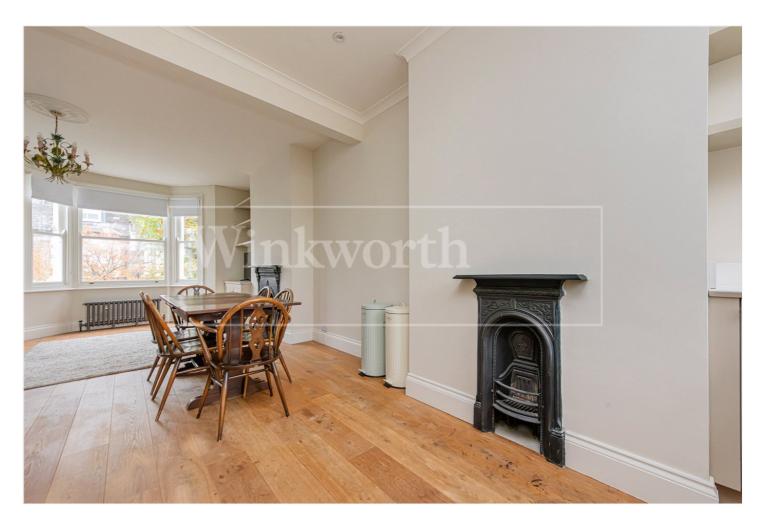

## **DESCRIPTION:**

Finished to a modern standard throughout, we are pleased to offer a very spacious two bedroom, two bathroom, first floor split level flat.

The main hub of the flat is located to the front where you have an open reception and kitchen with period feature fire places and bay sash window. The modern, handle-less kitchen also benefits from integrated appliances. Additionally, you will also find a double bedroom and main bathroom on the first floor. The second floor is solely for the master bedroom. This bedroom is spacious in size, with the added comfort of an en-suite and fitted cupboards. As the flat is South-facing, it is flooded with natural sunlight.