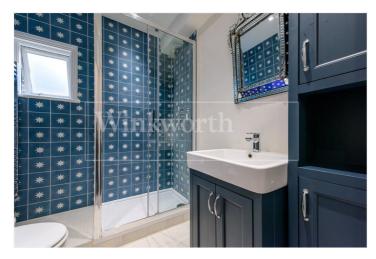

## **DESCRIPTION:**

Finished to a modern standard throughout, we are pleased to offer a very spacious two bedroom, two bathroom, first floor split level flat.

The main hub of the flat is located to the front where you have an open reception and kitchen with period feature fire places and bay sash window. The modern, handle-less kitchen also benefits from integrated appliances. Additionally, you will also find a double bedroom and main bathroom on the first floor. The second floor is solely for the master bedroom. This bedroom is spacious in size, with the added comfort of an en-suite and fitted cupboards. As the flat is South-facing, it is flooded with natural sunlight.