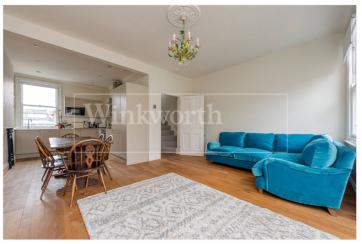

## **DESCRIPTION:**

Finished to a modern standard throughout, we are pleased to offer a very spacious two bedroom, two bathroom, first floor split level flat.

The main hub of the flat is located to the front where you have an open reception and kitchen with period feature fire places and bay sash window. The modern, handle-less kitchen also benefits from integrated appliances. Additionally, you will also find a double bedroom and main bathroom on the first floor. The second floor is solely for the master bedroom. This bedroom is spacious in size, with the added comfort of an en-suite and fitted cupboards. As the flat is South-facing, it is flooded with natural sunlight.