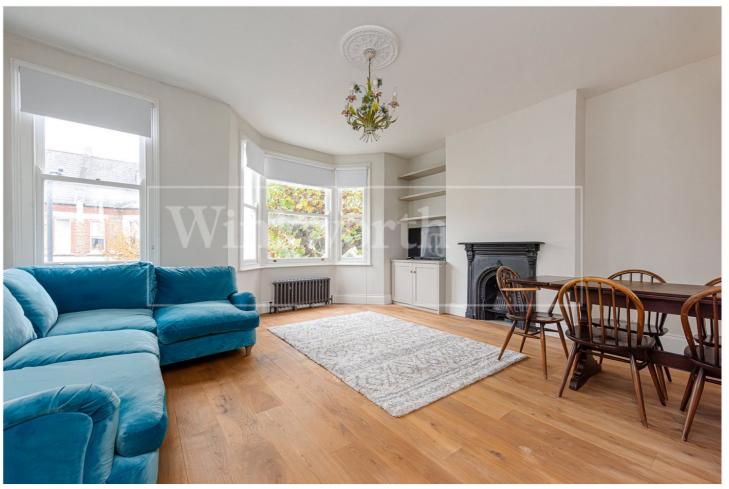

## **DESCRIPTION:**

Finished to a modern standard throughout, we are pleased to offer a very spacious two bedroom, two bathroom, first floor split level flat.

The main hub of the flat is located to the front where you have an open reception and kitchen with period feature fire places and bay sash window. The modern, handle-less kitchen also benefits from integrated appliances. Additionally, you will also find a double bedroom and main bathroom on the first floor. The second floor is solely for the master bedroom. This bedroom is spacious in size, with the added comfort of an en-suite and fitted cupboards. As the flat is South-facing, it is flooded with natural sunlight.