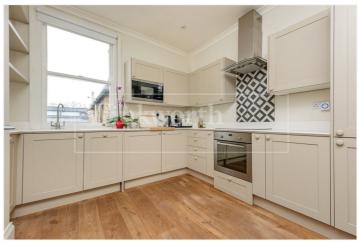

## **DESCRIPTION:**

Finished to a modern standard throughout, we are pleased to offer a very spacious two bedroom, two bathroom, first floor split level flat.

The main hub of the flat is located to the front where you have an open reception and kitchen with period feature fire places and bay sash window. The modern, handle-less kitchen also benefits from integrated appliances. Additionally, you will also find a double bedroom and main bathroom on the first floor. The second floor is solely for the master bedroom. This bedroom is spacious in size, with the added comfort of an en-suite and fitted cupboards. As the flat is South-facing, it is flooded with natural sunlight.