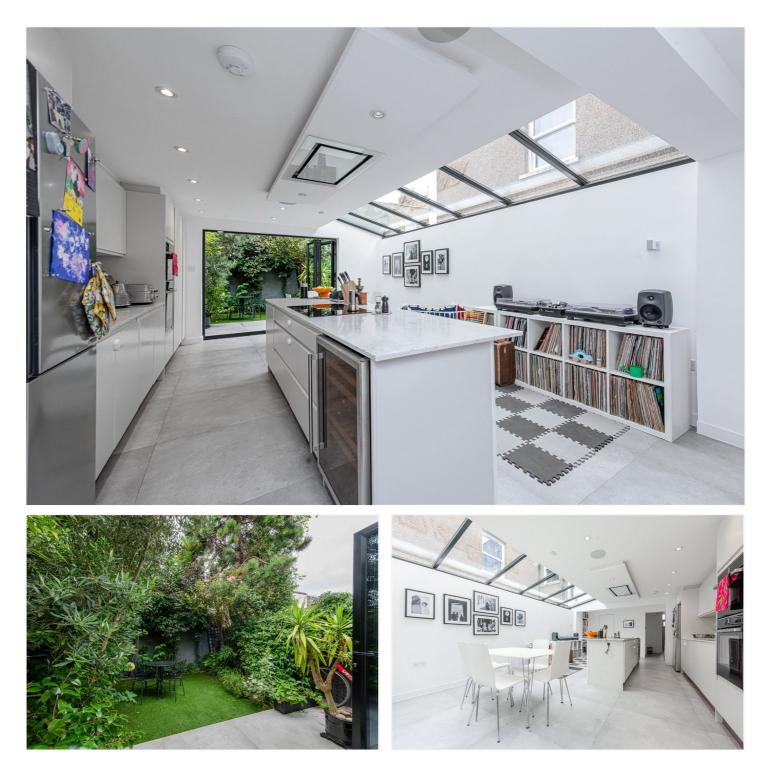

Downstairs floods with natural light as the property benefits from a rear side extension and this modern space is where the eat-in kitchen fitted with all modern appliances to include an American full size fridge & wine fridge as well as under floor heating and in-built Sonos sound system. There is a utility room with a separate washing machine and dryer, and additional storage space.

Through bi-fold doors from the kitchen there is a private rear garden which provides a lovely, relaxing space.

To the front of the property tenants will enjoy a snug reception room with wooden flooring and shutters.