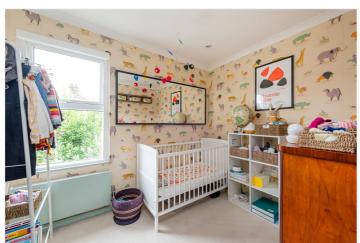

## **DESCRIPTION:**

This lovely home is perfect for a young family looking to rent their own piece of Kensal Green.

The property was built circa 1900 and now fully modernised has accommodation arranged over three floors including a recently converted loft space forming the forth bedroom and additional bathroom.

On the first floor there is a further three bedrooms one of which is ideally to be used as an office / walk in wardrobe due to the nature of the bespoke built in storage and a fully tiled three piece family bathroom with towel rail.