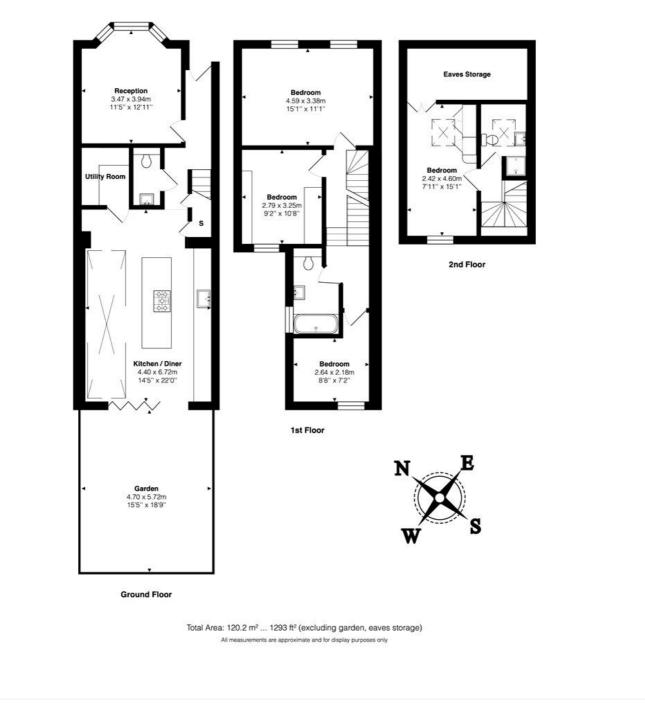

## **DESCRIPTION:**

This lovely home is perfect for a young family looking to rent their own piece of Kensal Green.

The property was built circa 1900 and now fully modernised has accommodation arranged over three floors including a recently converted loft space forming the forth bedroom and additional bathroom.

On the first floor there is a further three bedrooms one of which is ideally to be used as an office / walk in wardrobe due to the nature of the bespoke built in storage and a fully tiled three piece family bathroom with towel rail.

Downstairs floods with natural light as the property benefits from a rear side extension and this modern space is where the eat-in kitchen fitted with all modern appliances to include an American full size fridge & wine fridge as well as under floor heating and in-built Sonos sound system. There is a utility room with a separate washing machine and dryer, and additional storage space.

Through bi-fold doors from the kitchen there is a private rear garden which provides a lovely, relaxing space.

To the front of the property tenants will enjoy a snug reception room with wooden flooring and shutters.

Altogether a wonderful home in great condition throughout.

This floorplan is for illustration purposes only and is not to scale. The position and size of doors, windows, appliances and other features are approximate.