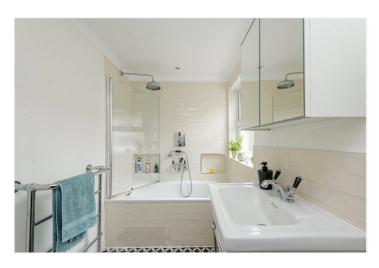

On the first floor there is a further three bedrooms one of which is ideally to be used as an office / walk in wardrobe due to the nature of the bespoke built in storage and a fully tiled three piece family bathroom with towel rail.