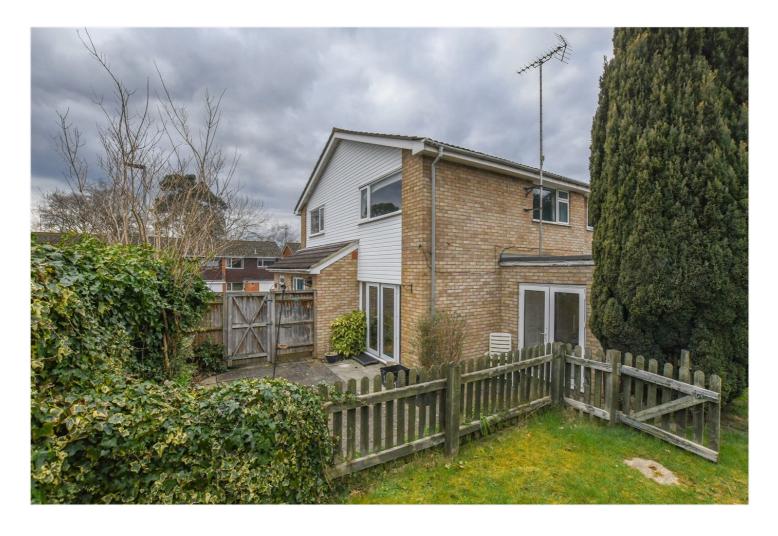

1 THE SPINNEY, FINCHAMPSTEAD, WOKINGHAM, RG40 4UN **£510,000** FREEHOLD

SITUATED IN THE POPULAR FERN LEA DEVELOPMENT IN THE VILLAGE OF FINCHAMPSTEAD, THIS LARGER-THAN-AVERAGE THREE-BEDROOM SEMI-DETACHED HOME OFFERS FANTASTIC SPACE AND VERSATILITY. IN NEED OF MODERNISATION, IT PRESENTS A WONDERFUL OPPORTUNITY FOR BUYERS LOOKING TO PUT THEIR OWN STAMP ON A PROPERTY.

## **DESCRIPTION:**

Situated in the popular Fern Lea development in the village of Finchampstead, this larger-than-average three-bedroom end of terrace home offers fantastic space and versatility. In need of modernisation, it presents a wonderful opportunity for buyers looking to put their own stamp on a property. With well-proportioned rooms, multiple living areas, and excellent outdoor space, it has great potential to be transformed into a fantastic family home.

The rear garden features a patio area leading up to an elevated lawn, complemented by mature shrubs along with a garage offering additional storage or workshop space and a parking space for one vehicle. To the front, a there is a driveway that provides parking for three to four cars.

Fern Lea is a well-established development in Finchampstead, a village known for its strong community feel and great local amenities. There are well-regarded schools nearby, as well as parks and countryside walks. Wokingham town centre is within easy reach, offering a range of shopping, dining, and transport links, while major road networks provide convenient access to surrounding areas.