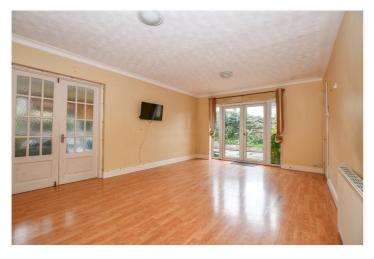

You are welcomed into a spacious hallway leading to the main living areas. The kitchen, which adjoins the dining room, offers a functional layout with plenty of scope for improvement. The generously sized living room flows through to a separate study, providing a flexible space that could be used as a home office, playroom, or snug, with direct access to the garden. A downstairs shower room adds to the home's practicality.