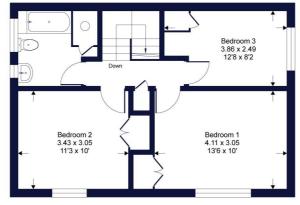

Upstairs, the property offers three double bedrooms, each with ample space for storage and personalisation. The family bathroom serves all three bedrooms and, like the rest of the home, offers potential for updating to suit modern tastes.

## The Spinney

Winkworth

Approximate Gross Internal Area = 113.8 sq m / 1225 sq ft (excludes garage)

First Floor = 46.2 sqm / 498 sqft

Ground Floor = 67.5 sqm / 727 sqft

Whilst every attempt has been made to ensure the accuracy or the floor plan contained here, measurements of doors, windows, rooms and any other items are approximate and no responsibility is taken for any error, omission or mis-statement. This plan is for illustrative purposes only and should be used as such by any prospective purchaser.