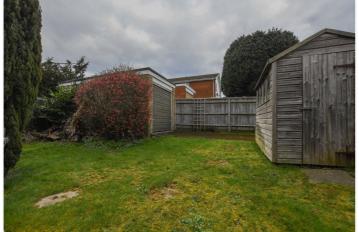

The rear garden features a patio area leading up to an elevated lawn, complemented by mature shrubs along with a garage offering additional storage or workshop space and a parking space for one vehicle. To the front, a there is a driveway that provides parking for three to four cars.