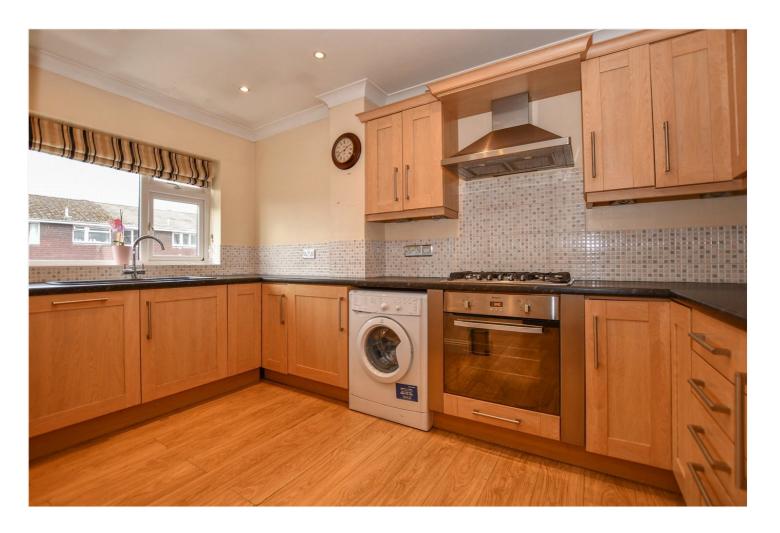

You are welcomed into a spacious hallway leading to the main living areas. The kitchen, which adjoins the dining room, offers a functional layout with plenty of scope for improvement. The generously sized living room flows through to a separate study, providing a flexible space that could be used as a home office, playroom, or snug, with direct access to the garden. A downstairs shower room adds to the home's practicality.