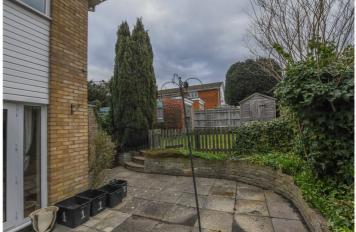

The rear garden features a patio area leading up to an elevated lawn, complemented by mature shrubs along with a garage offering additional storage or workshop space and a parking space for one vehicle. To the front, a there is a driveway that provides parking for three to four cars.