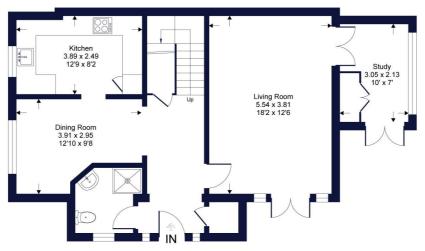

You are welcomed into a spacious hallway leading to the main living areas. The kitchen, which adjoins the dining room, offers a functional layout with plenty of scope for improvement. The generously sized living room flows through to a separate study, providing a flexible space that could be used as a home office, playroom, or snug, with direct access to the garden. A downstairs shower room adds to the home's practicality.

## The Spinney

Winkworth

Approximate Gross Internal Area = 113.8 sq m / 1225 sq ft (excludes garage)

First Floor = 46.2 sqm / 498 sqft

Ground Floor = 67.5 sqm / 727 sqft

Whilst every attempt has been made to ensure the accuracy or the floor plan contained here, measurements of doors, windows, rooms and any other items are approximate and no responsibility is taken for any error, omission or mis-statement. This plan is for illustrative purposes only and should be used as such by any prospective purchaser.