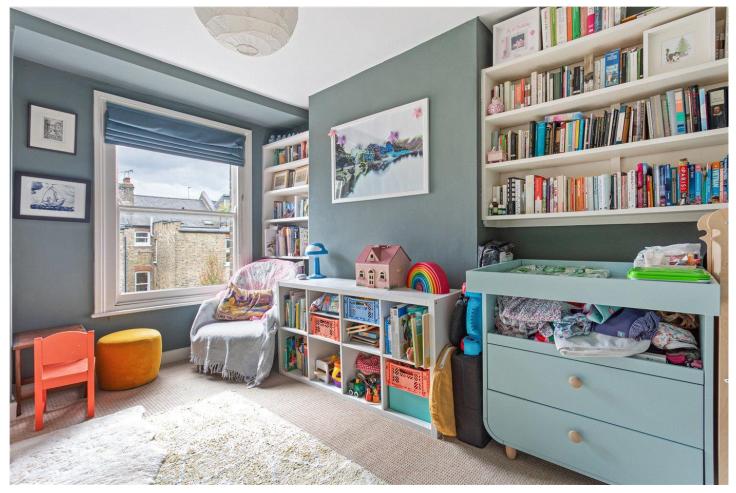

## **DESCRIPTION:**

A sensational, three double bedroom period conversion positioned on the upper floors of this handsome, Victorian building in Stoke Newington, N16. Standing close to 1,100sqft, the property offers wonderfully bright rooms whilst retaining so much charm from original features throughout. Accommodation comprises of a wonderfully ornate living room spanning the full width of the house, with a sizeable, eat in style kitchen directly behind. All three bedrooms are good sizes, the master bedroom positioned at the top of the building benefitting from inbuilt storage, while the two other bedrooms overlook peaceful neighbouring gardens to the rear. The property is completed with a modern family bathroom and offers ample storage throughout.