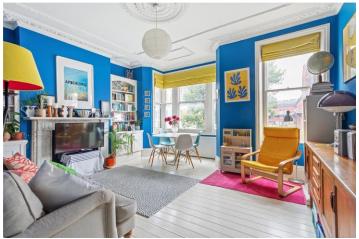

## **DESCRIPTION:**

A sensational, three double bedroom period conversion positioned on the upper floors of this handsome, Victorian building in Stoke Newington, N16. Standing close to 1,100sqft, the property offers wonderfully bright rooms whilst retaining so much charm from original features throughout. Accommodation comprises of a wonderfully ornate living room spanning the full width of the house, with a sizeable, eat in style kitchen directly behind. All three bedrooms are good sizes, the master bedroom positioned at the top of the building benefitting from inbuilt storage, while the two other bedrooms overlook peaceful neighbouring gardens to the rear. The property is completed with a modern family bathroom and offers ample storage throughout.