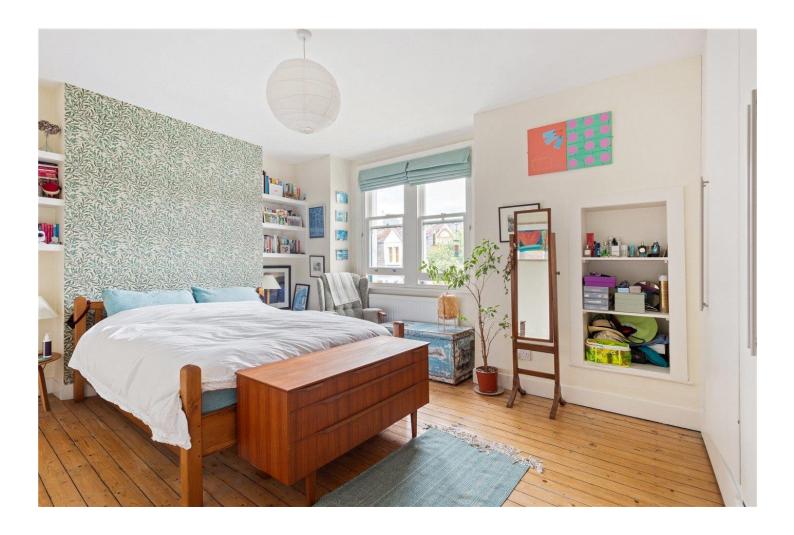

## **DESCRIPTION:**

A sensational, three double bedroom period conversion positioned on the upper floors of this handsome, Victorian building in Stoke Newington, N16. Standing close to 1,100sqft, the property offers wonderfully bright rooms whilst retaining so much charm from original features throughout. Accommodation comprises of a wonderfully ornate living room spanning the full width of the house, with a sizeable, eat in style kitchen directly behind. All three bedrooms are good sizes, the master bedroom positioned at the top of the building benefitting from inbuilt storage, while the two other bedrooms overlook peaceful neighbouring gardens to the rear. The property is completed with a modern family bathroom and offers ample storage throughout.