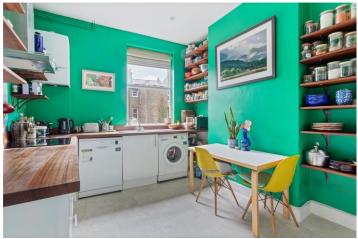

## **DESCRIPTION:**

A sensational, three double bedroom period conversion positioned on the upper floors of this handsome, Victorian building in Stoke Newington, N16. Standing close to 1,100sqft, the property offers wonderfully bright rooms whilst retaining so much charm from original features throughout. Accommodation comprises of a wonderfully ornate living room spanning the full width of the house, with a sizeable, eat in style kitchen directly behind. All three bedrooms are good sizes, the master bedroom positioned at the top of the building benefitting from inbuilt storage, while the two other bedrooms overlook peaceful neighbouring gardens to the rear. The property is completed with a modern family bathroom and offers ample storage throughout.