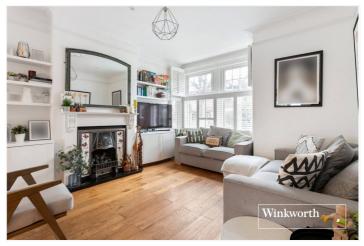

## **DESCRIPTION:**

We are pleased to offer this beautifully presented, three bedroom, period style family home. Ideally located for local amenities, transport links, such as Finchley Central underground and local primary schools, including Akiva and St Theresa's. The property has been updated throughout, whilst retaining many period features, and comprises of a through lounge, kitchen / breakfast area, downstairs cloakroom, three bedrooms and modern family bathroom. Further benefits include a private rear garden with artificial grass, and a wonderful outbuilding to the rear of the garden which would make a perfect home office and potential to expand further STPP.

## **AT A GLANCE**

- Period family home
- Good order throughout
- Through-lounge
- Kitchen/ breakfast room
- Three bedrooms
- Outbuilding
- Front and rear gardens
- Potential to extend STPP