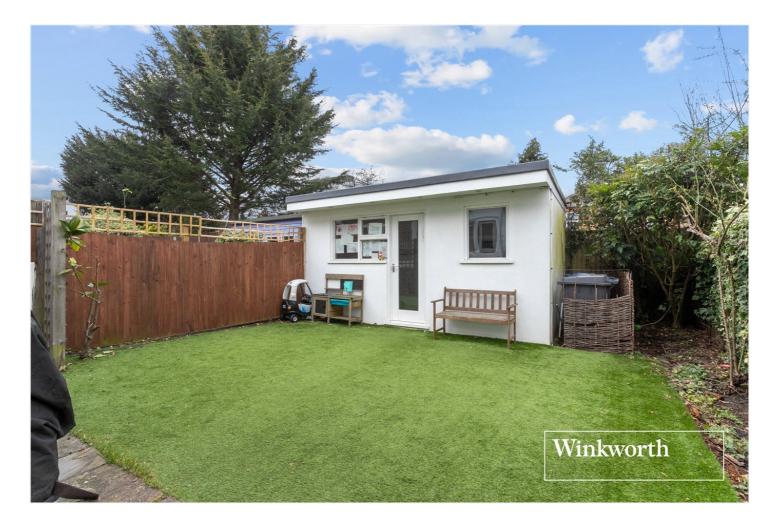

## **DESCRIPTION:**

We are pleased to offer this beautifully presented, three bedroom, period style family home. Ideally located for local amenities, transport links, such as Finchley Central underground and local primary schools, including Akiva and St Theresa's. The property has been updated throughout, whilst retaining many period features, and comprises of a through lounge, kitchen / breakfast area, downstairs cloakroom, three bedrooms and modern family bathroom. Further benefits include a private rear garden with artificial grass, and a wonderful outbuilding to the rear of the garden which would make a perfect home office and potential to expand further STPP.

## **AT A GLANCE**

- Period family home
- Good order throughout
- Through-lounge
- Kitchen/ breakfast room
- Three bedrooms
- Outbuilding
- Front and rear gardens
- Potential to extend STPP

## **Dudley Road, N3** Approx. Gross Internal Floor Area 1221 sq. ft / 113.43 sq. m HOME OFFICE OUTBUILDING 15' x 8'5 (4.55m x 2.56m) REAR GARDEN 38' x 22'4 (11.52m x 6.78m) BATHROOM KITCHEN / DINING ROOM 20'8 x 9'2 (6.28m x 2.78m) BEDROOM 2 RECEPTION ROOM 15'4 x 11'4 .66m x 3.45m (4.98m x 3.49m) 3'10 x 2'9 (1.15m x 0.84m) MASTER BEDROOM 16' x 11'8 RECEPTION ROOM (4.86m x 3.53m) 14'11 x 12'5 (4.53m x 3.78m) UP BEDROOM 3 8'11 x 6'9 (2.70m x 2.05m) FRONT PATIO FIRST FLOOR GROSS INTERNAL FLOOR AREA 572 SQ FT GROUND FLOOR **GROSS INTERNAL** FLOOR AREA 649 SQ FT All measurements of walls, doors, windows, fittings and appliances, including their size and location, are shown as standard sizes and do not constitute any warranty or representation by the seller, their agent or CP Creative. Any intending purchaser must satisfy himself by inspection or otherwise as to the correctness of the information contained in these plans. This plan is for illustrative purposes only and should be used as such by any prospective purchasers.