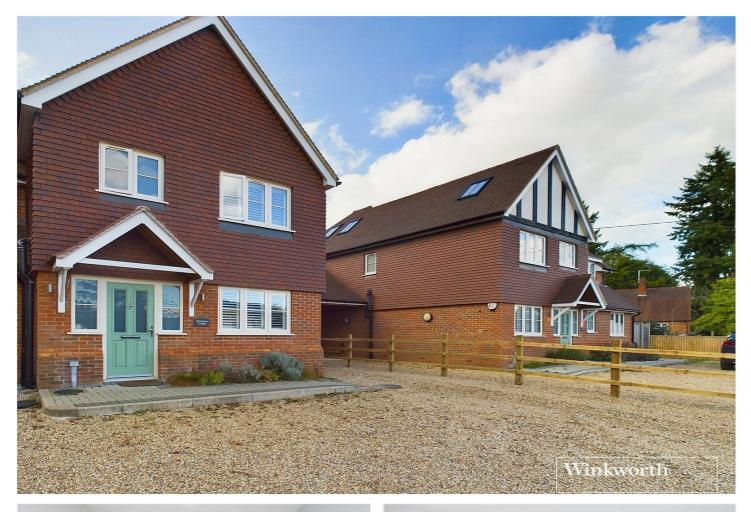

UXMORE ROAD, CHECKENDON, OXFORDSHIRE, RG8 0SU OFFERS IN EXCESS OF £550,000 FREEHOLD

A CONTEMPORARY THREE BEDROOM SEMI-DETACHED HOME SET IN AN AREA OF OUTSTANDING NATURAL BEAUTY FOR SALE WITH NO CHAIN

Reading | 0118 4022 300 | reading@winkworth.co.uk

#### **DESCRIPTION:**

Mistletoe Lodge is a superb spacious three bedroom semi-detached family home set in this fabulous village settings in South Oxfordshire's area of outstanding natural beauty. Enjoy country walks, equestrian pursuits and some excellent gastropubs within an easy walk. There are some great Schools close by with Checkendon Equestrian Centre backing onto the home. Henley and Reading are both a short drive. This contemporary home was built in 2020 and is finished to the highest of standards with flexible accommodation set over three floors. One of three similar executive homes the property offers flexible and spacious living accommodation over three floors making this home ideal for a growing family. On the ground floor there is a generous open plan living space with bi-fold doors opening into the rear garden. The kitchen is high spec. with range of Siemens appliances and granite work surfaces. A large WC/laundry completes the ground floor. On the first floor there are two double bedrooms and a family bathroom. The bedroom to the rear overlooks the equestrian centre and has an en-suite bathroom. On the top floor there is a delightful master bedroom suite with a contemporary en-suite bathroom and dressing area with built in wardrobes. The property has a car port to the side with power and scope to board into the roof space. To the rear of the house there is a low maintenance garden overlooking a paddock and the equestrian centre beyond. The property has underfloor heating throughout powered by an efficient air sourced heat pump. This delightful family home is for sale with no chain complications.