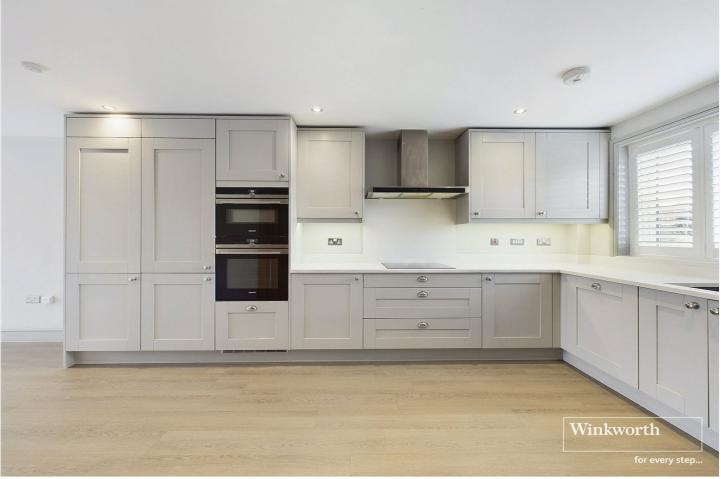

#### **DESCRIPTION:**

Mistletoe Lodge is a superb spacious three bedroom semi-detached family home set in this fabulous village settings in South Oxfordshire's area of outstanding natural beauty. Enjoy country walks, equestrian pursuits and some excellent gastropubs within an easy walk. There are some great Schools close by with Checkendon Equestrian Centre backing onto the home. Henley and Reading are both a short drive. This contemporary home was built in 2020 and is finished to the highest of standards with flexible accommodation set over three floors. One of three similar executive homes the property offers flexible and spacious living accommodation over three floors making this home ideal for a growing family. On the ground floor there is a generous open plan living space with bi-fold doors opening into the rear garden. The kitchen is high spec. with range of Siemens appliances and granite work surfaces. A large WC/laundry completes the ground floor. On the first floor there are two double bedrooms and a family bathroom. The bedroom to the rear overlooks the equestrian centre and has an en-suite bathroom. On the top floor there is a delightful master bedroom suite with a contemporary en-suite bathroom and dressing area with built in wardrobes. The property has a car port to the side with power and scope to board into the roof space. To the rear of the house there is a low maintenance garden overlooking a paddock and the equestrian centre beyond. The property has underfloor heating throughout powered by an efficient air sourced heat pump. This delightful family home is for sale with no chain complications.