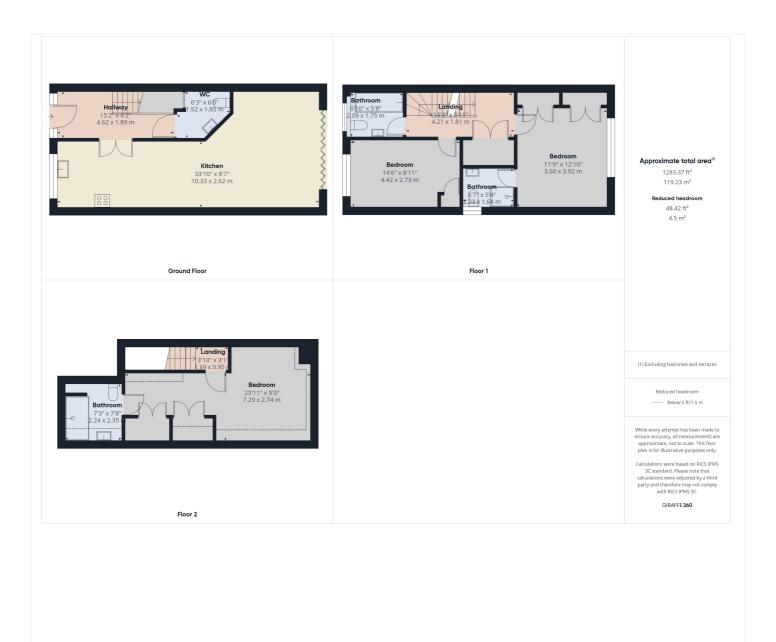

This floorplan is for illustration purposes only and is not to scale. The position and size of doors, windows, appliances and other features are approximate.

Tenure: Freehold

Term: 0 year and 0 months

Service Charge: £0 per annum