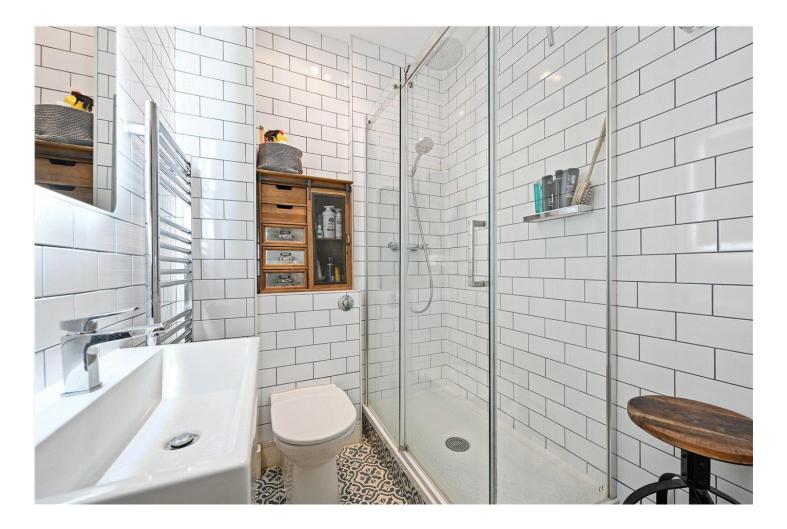

#### **SUMMARY:**

A very impressive raised ground floor apartment, with wonderfully high ceilings, in this peaceful Notting Hill location overlooking the iconic St. Stehen's Church. Extending to 482 sq. ft in total, the accommodation comprises; open plan kitchen/reception room and ensuite bedroom to the rear, with a mezzanine study area above, accessed via a staircase. Fully refurbished in recent years by the current owner the property benefits from wooden floor throughout, a luxurious ensuite shower room, a modern kitchen with integrated appliances, and very large sash windows both front and back.