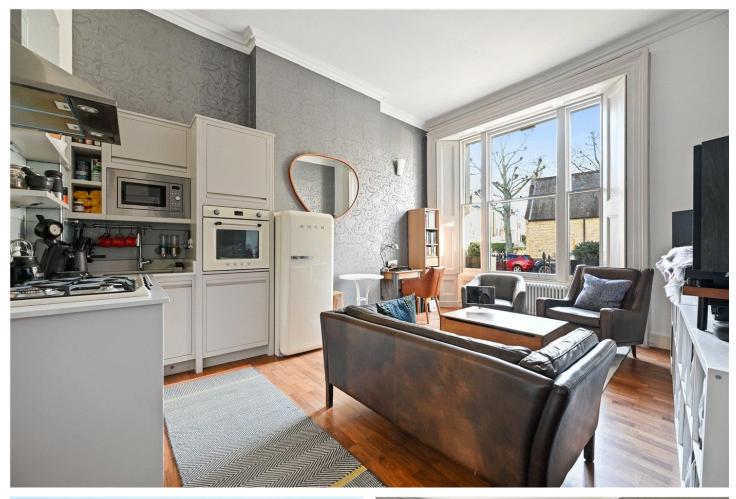

## ST. STEPHENS CRESCENT, W2 £685,000 share of freehold

A VERY IMPRESSIVE RAISED GROUND FLOOR APARTMENT, WITH WONDERFULLY HIGH CEILINGS, IN THIS PEACEFUL NOTTING HILL LOCATION OVERLOOKING THE ICONIC ST. STEPHEN'S CHURCH.

#### **SUMMARY:**

A very impressive raised ground floor apartment, with wonderfully high ceilings, in this peaceful Notting Hill location overlooking the iconic St. Stehen's Church. Extending to 482 sq. ft in total, the accommodation comprises; open plan kitchen/reception room and ensuite bedroom to the rear, with a mezzanine study area above, accessed via a staircase. Fully refurbished in recent years by the current owner the property benefits from wooden floor throughout, a luxurious ensuite shower room, a modern kitchen with integrated appliances, and very large sash windows both front and back.