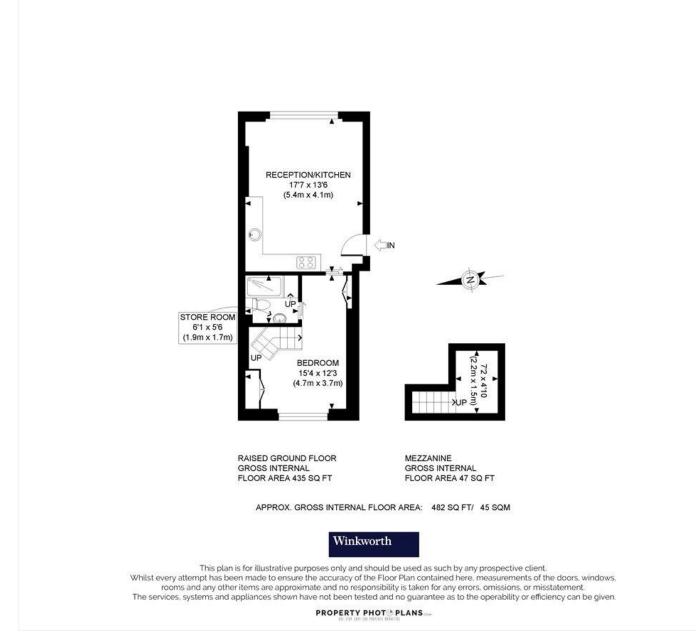

#### **SUMMARY:**

A very impressive raised ground floor apartment, with wonderfully high ceilings, in this peaceful Notting Hill location overlooking the iconic St. Stehen's Church. Extending to 482 sq. ft in total, the accommodation comprises; open plan kitchen/reception room and ensuite bedroom to the rear, with a mezzanine study area above, accessed via a staircase. Fully refurbished in recent years by the current owner the property benefits from wooden floor throughout, a luxurious ensuite shower room, a modern kitchen with integrated appliances, and very large sash windows both front and back.