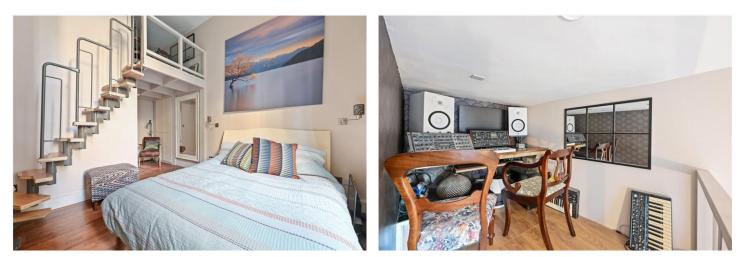

#### **SUMMARY:**

A very impressive raised ground floor apartment, with wonderfully high ceilings, in this peaceful Notting Hill location overlooking the iconic St. Stehen's Church. Extending to 482 sq. ft in total, the accommodation comprises; open plan kitchen/reception room and ensuite bedroom to the rear, with a mezzanine study area above, accessed via a staircase. Fully refurbished in recent years by the current owner the property benefits from wooden floor throughout, a luxurious ensuite shower room, a modern kitchen with integrated appliances, and very large sash windows both front and back.