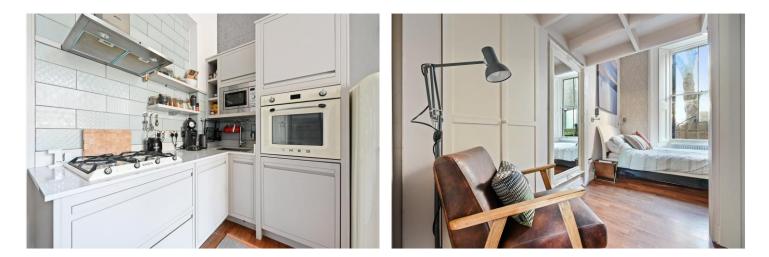

#### **SUMMARY:**

A very impressive raised ground floor apartment, with wonderfully high ceilings, in this peaceful Notting Hill location overlooking the iconic St. Stehen's Church. Extending to 482 sq. ft in total, the accommodation comprises; open plan kitchen/reception room and ensuite bedroom to the rear, with a mezzanine study area above, accessed via a staircase. Fully refurbished in recent years by the current owner the property benefits from wooden floor throughout, a luxurious ensuite shower room, a modern kitchen with integrated appliances, and very large sash windows both front and back.