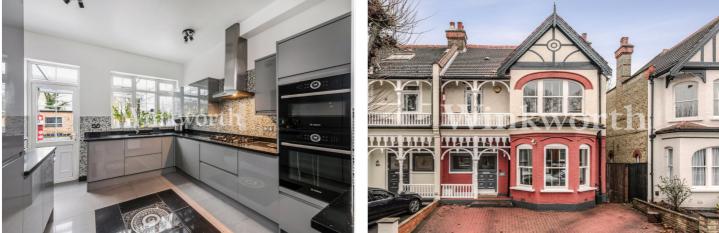

#### **DESCRIPTION:**

An impressive five-bedroom Edwardian residence situated on a no-through road within the desirable 'Lakes' conservation area, moments to Palmers Green BR station and Broomfield Park.

Having undergone significant improvements by the current owner, the property provides over 2,000 Sq.ft of accommodation successfully blending lovely character features with modern finishing touches.

A grand entrance hall leads to all rooms on the ground floor, including access to a cellar. To the immediate right is a stunning front reception room with a high-panelled ceiling, an imposing cast-iron fireplace flanked by two stained glass windows, and a wide bay with double-glazed sash windows. Set at the rear of the house is a second reception room of equal proportion, featuring French doors that provide access to the rear garden. At the heart of this home is an interlinked kitchen and dining room. The kitchen enjoys an extensive range of handleless units, granite worktop, integrated appliances, and large-format tiled flooring. The dining area boasts two large stained-glass windows and a door leading to a WC.