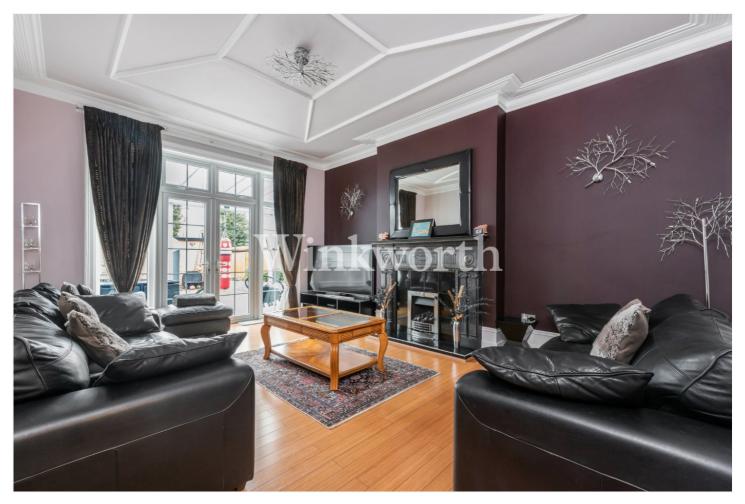

Having undergone significant improvements by the current owner, the property provides over 2,000 Sq.ft of accommodation successfully blending lovely character features with modern finishing touches.

A grand entrance hall leads to all rooms on the ground floor, including access to a cellar. To the immediate right is a stunning front reception room with a high-panelled ceiling, an imposing cast-iron fireplace flanked by two stained glass windows, and a wide bay with double-glazed sash windows. Set at the rear of the house is a second reception room of equal proportion, featuring French doors that provide access to the rear garden. At the heart of this home is an interlinked kitchen and dining room. The kitchen enjoys an extensive range of handleless units, granite worktop, integrated appliances, and large-format tiled flooring. The dining area boasts two large stained-glass windows and a door leading to a WC.