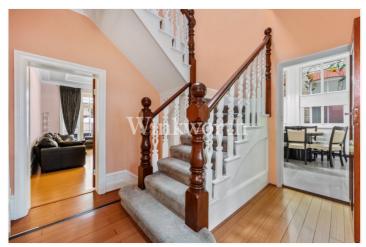

Having undergone significant improvements by the current owner, the property provides over 2,000 Sq.ft of accommodation successfully blending lovely character features with modern finishing touches.

A grand entrance hall leads to all rooms on the ground floor, including access to a cellar. To the immediate right is a stunning front reception room with a high-panelled ceiling, an imposing cast-iron fireplace flanked by two stained glass windows, and a wide bay with double-glazed sash windows. Set at the rear of the house is a second reception room of equal proportion, featuring French doors that provide access to the rear garden. At the heart of this home is an interlinked kitchen and dining room. The kitchen enjoys an extensive range of handleless units, granite worktop, integrated appliances, and large-format tiled flooring. The dining area boasts two large stained-glass windows and a door leading to a WC.