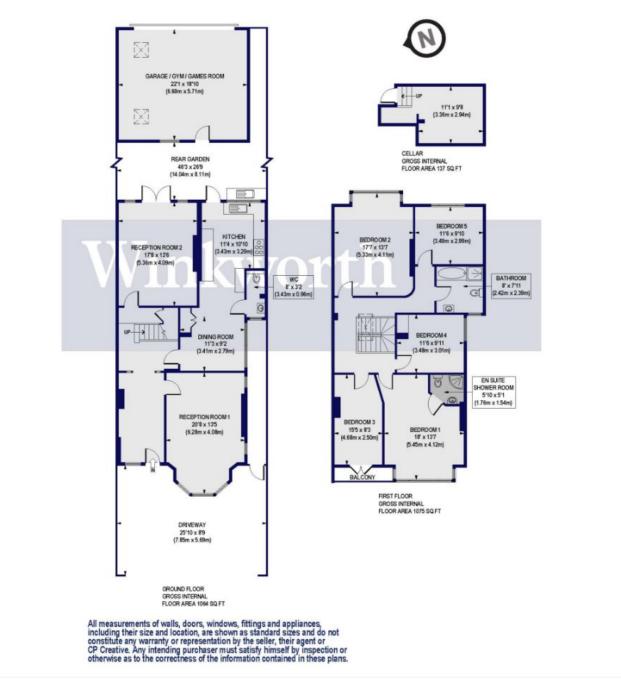

#### **Broomfield Avenue, N13**

Approx. Gross Internal Floor Area 2687 sq. ft / 249.57 sq. m (Including Garage & Cellar) Approx. Gross Internal Floor Area 2136 sq. ft / 198.41 sq. m (Excluding Garage & Cellar)

This floorplan is for illustration purposes only and is not to scale. The position and size of doors, windows, appliances and other features are approximate.

Winkworth

Palmers Green | 020 8920 9900 | palmersgreen@winkworth.co.uk