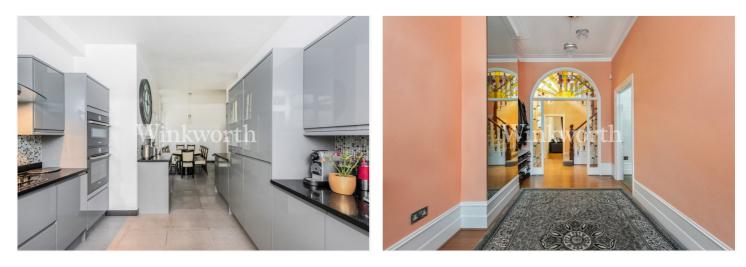

Having undergone significant improvements by the current owner, the property provides over 2,000 Sq.ft of accommodation successfully blending lovely character features with modern finishing touches.

A grand entrance hall leads to all rooms on the ground floor, including access to a cellar. To the immediate right is a stunning front reception room with a high-panelled ceiling, an imposing cast-iron fireplace flanked by two stained glass windows, and a wide bay with double-glazed sash windows. Set at the rear of the house is a second reception room of equal proportion, featuring French doors that provide access to the rear garden. At the heart of this home is an interlinked kitchen and dining room. The kitchen enjoys an extensive range of handleless units, granite worktop, integrated appliances, and large-format tiled flooring. The dining area boasts two large stained-glass windows and a door leading to a WC.