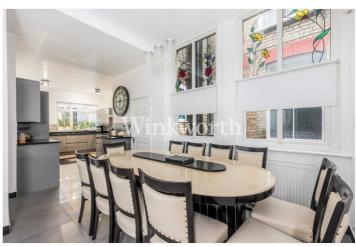

Having undergone significant improvements by the current owner, the property provides over 2,000 Sq.ft of accommodation successfully blending lovely character features with modern finishing touches.

A grand entrance hall leads to all rooms on the ground floor, including access to a cellar. To the immediate right is a stunning front reception room with a high-panelled ceiling, an imposing cast-iron fireplace flanked by two stained glass windows, and a wide bay with double-glazed sash windows. Set at the rear of the house is a second reception room of equal proportion, featuring French doors that provide access to the rear garden. At the heart of this home is an interlinked kitchen and dining room. The kitchen enjoys an extensive range of handleless units, granite worktop, integrated appliances, and large-format tiled flooring. The dining area boasts two large stained-glass windows and a door leading to a WC.