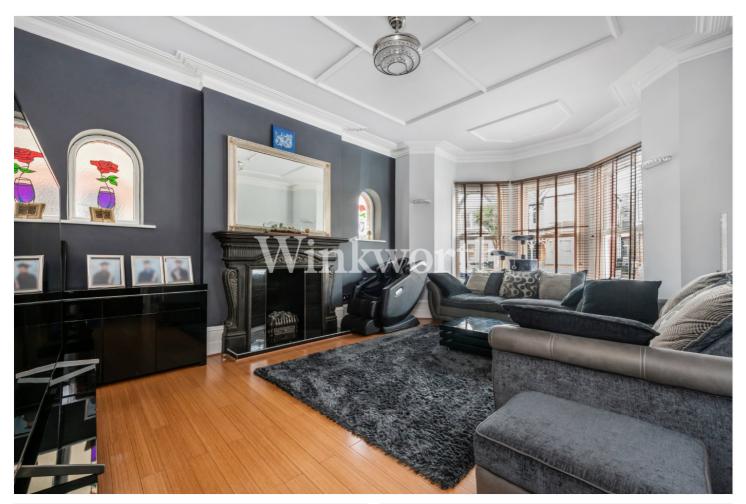

Having undergone significant improvements by the current owner, the property provides over 2,000 Sq.ft of accommodation successfully blending lovely character features with modern finishing touches.

A grand entrance hall leads to all rooms on the ground floor, including access to a cellar. To the immediate right is a stunning front reception room with a high-panelled ceiling, an imposing cast-iron fireplace flanked by two stained glass windows, and a wide bay with double-glazed sash windows. Set at the rear of the house is a second reception room of equal proportion, featuring French doors that provide access to the rear garden. At the heart of this home is an interlinked kitchen and dining room. The kitchen enjoys an extensive range of handleless units, granite worktop, integrated appliances, and large-format tiled flooring. The dining area boasts two large stained-glass windows and a door leading to a WC.