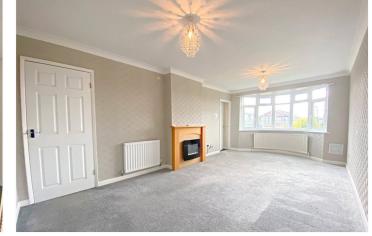

#### **ACCOMMODATION**

**Entrance Hall** - Approached via a part glazed UPVC door to the side aspect, power point, radiator and loft access.

**Lounge** - 18'7" x 10'9" (5.66m x 3.28m) With a UPVC bay window to front aspect, electric fire with wooden surround, power points, television point, radiator and coving to ceiling.