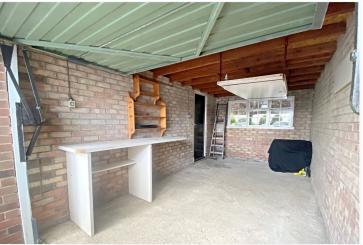

The rear garden is well proportioned size, principally laid to lawn with well-established with mature trees, plants and shrubs, outside tap and fencing to all aspects.

**Detached Garage** -  $16'8" \times 8'7"$  (5.08m x 2.62m) Having up and over door to front aspect, personal door to side aspect, light and power point.