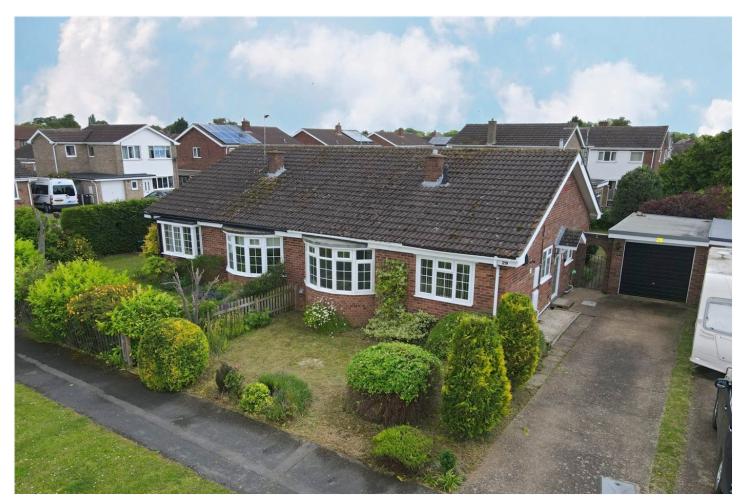

## £209,500 Freehold

\*NO CHAIN\* This superbly presented Two Bedroom Semi-Detached Bungalow benefits no onward chain. The property boasts a driveway leading to a detached garage, mature rear garden and a recently improved modern interior. The accommodation comprises of Entrance Hall, Lounge, Kitchen/Diner, Two Double Bedrooms and Shower Room. A viewing is highly advised!

**Outside** - To the front of the property is a lawned area well stocked with various hedges and plants. To the side of the property is a concrete driveway providing off street parking for two cars, leading to the detached garage.

The rear garden is well proportioned size, principally laid to lawn with well-established with mature trees, plants and shrubs, outside tap and fencing to all aspects.

**Detached Garage** -  $16'8" \times 8'7"$  (5.08m x 2.62m) Having up and over door to front aspect, personal door to side aspect, light and power point.