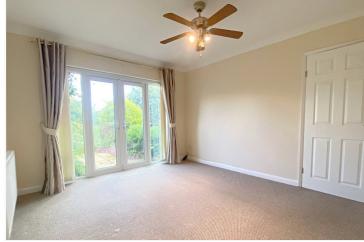

**Bedroom One** - 12'2" x 10'9" (3.7m x 3.28m) Boasting UPVC french doors with two full height side windows to rear aspect onto the garden, radiator, power points and coving to ceiling.

**Bedroom Two** - 10'6" x 7'2" (3.2m x 2.18m) Having UPVC window to rear aspect, radiator and power points.