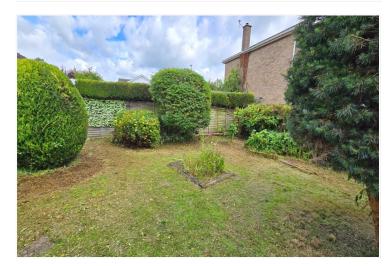

**Outside** - To the front of the property is a lawned area well stocked with various hedges and plants. To the side of the property is a concrete driveway providing off street parking for two cars, leading to the detached garage.

The rear garden is well proportioned size, principally laid to lawn with well-established with mature trees, plants and shrubs, outside tap and fencing to all aspects.

**Detached Garage** -  $16'8" \times 8'7"$  (5.08m x 2.62m) Having up and over door to front aspect, personal door to side aspect, light and power point.