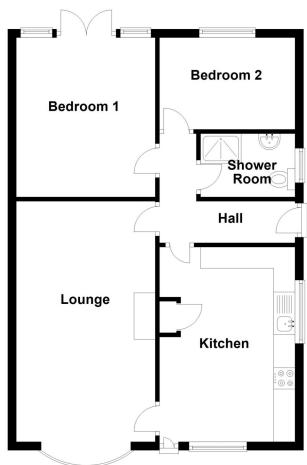

## Moor Park, Ruskington, Sleaford

This floorplan is for illustration purposes only and is not to scale. The position and size of doors, windows, appliances and other features are approximate.

# Ground Floor

#### **ACCOMMODATION**

**Entrance Hall** - Approached via a part glazed UPVC door to the side aspect, power point, radiator and loft access.

**Lounge** - 18'7" x 10'9" (5.66m x 3.28m) With a UPVC bay window to front aspect, electric fire with wooden surround, power points, television point, radiator and coving to ceiling.

**Kitchen/Diner** - 14'7" x 10'6" (4.45m x 3.2m) Benefitting from a range of modern base and eye level units with granite effect bevel edged work top over, one and a half bowl stainless steel sink, space for cooker, space for fridge/freezer, space and plumbing for washing machine, power points, storage cupboard with wall mounted gas fired combi boiler and UPVC window to front and side aspect.

**Bedroom One** - 12'2" x 10'9" (3.7m x 3.28m) Boasting UPVC french doors with two full height side windows to rear aspect onto the garden, radiator, power points and coving to ceiling.

**Bedroom Two** - 10'6" x 7'2" (3.2m x 2.18m) Having UPVC window to rear aspect, radiator and power points.

**Shower Room** - Benefitting from a three piece suite comprising double shower cubicle with mains fed shower over, low level WC, hand wash basin, chrome heated towel, radiator, tiled walls and UPVC window to side aspect.