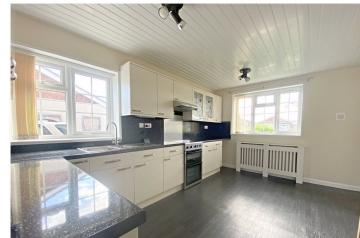

**Kitchen/Diner** - 14'7" x 10'6" (4.45m x 3.2m) Benefitting from a range of modern base and eye level units with granite effect bevel edged work top over, one and a half bowl stainless steel sink, space for cooker, space for fridge/freezer, space and plumbing for washing machine, power points, storage cupboard with wall mounted gas fired combi boiler and UPVC window to front and side aspect.