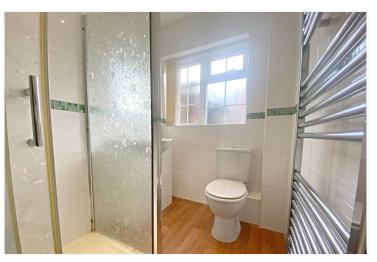

**Shower Room** - Benefitting from a three piece suite comprising double shower cubicle with mains fed shower over, low level WC, hand wash basin, chrome heated towel, radiator, tiled walls and UPVC window to side aspect.