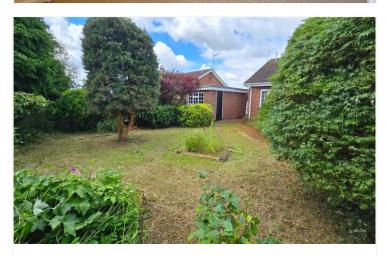

**Outside** - To the front of the property is a lawned area well stocked with various hedges and plants. To the side of the property is a concrete driveway providing off street parking for two cars, leading to the detached garage.

The rear garden is well proportioned size, principally laid to lawn with well-established with mature trees, plants and shrubs, outside tap and fencing to all aspects.

**Detached Garage** -  $16'8" \times 8'7"$  (5.08m x 2.62m) Having up and over door to front aspect, personal door to side aspect, light and power point.