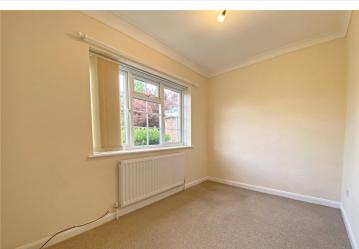

**Bedroom One** - 12'2" x 10'9" (3.7m x 3.28m) Boasting UPVC french doors with two full height side windows to rear aspect onto the garden, radiator, power points and coving to ceiling.

**Bedroom Two** - 10'6" x 7'2" (3.2m x 2.18m) Having UPVC window to rear aspect, radiator and power points.