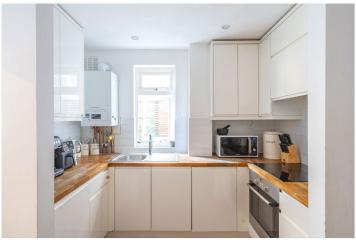

## **DESCRIPTION:**

Tucked away on a sought-after residential street in Herne Hill, this charming two-bedroom ground-floor flat offers an abundance of space, character, and versatility.

Stepping inside, the inviting reception room showcases elegant period features, including wooden flooring and a feature fireplace, complemented by stylish plantation shutters that flood the space with natural light. The well-appointed kitchen, with its sleek cabinetry and wooden countertops, provides a functional and contemporary space for cooking and dining. The spacious principal bedroom enjoys direct access to the private south facing garden, offering a seamless indoor-outdoor connection, while the second bedroom benefits from its own access via the side return, ensuring additional convenience. A spacious basement provides an exceptional amount of storage or potential for further use STPP., adding to the home's appeal. A standout feature is the fully powered outbuilding, currently set up as a home office and gym, making it ideal for those seeking a flexible workspace or dedicated fitness area.