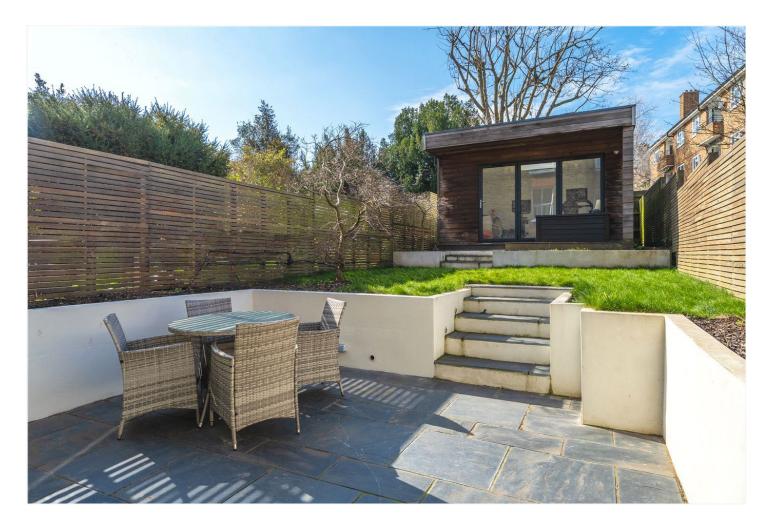

## **DESCRIPTION:**

Tucked away on a sought-after residential street in Herne Hill, this charming two-bedroom ground-floor flat offers an abundance of space, character, and versatility.

Stepping inside, the inviting reception room showcases elegant period features, including wooden flooring and a feature fireplace, complemented by stylish plantation shutters that flood the space with natural light. The well-appointed kitchen, with its sleek cabinetry and wooden countertops, provides a functional and contemporary space for cooking and dining. The spacious principal bedroom enjoys direct access to the private south facing garden, offering a seamless indoor-outdoor connection, while the second bedroom benefits from its own access via the side return, ensuring additional convenience. A spacious basement provides an exceptional amount of storage or potential for further use STPP., adding to the home's appeal. A standout feature is the fully powered outbuilding, currently set up as a home office and gym, making it ideal for those seeking a flexible workspace or dedicated fitness area.

Perfectly positioned moments from Brockwell Park and its famous Lido, this home is within easy reach of Herne Hill's vibrant cafés, restaurants, and excellent transport links via Herne Hill and Tulse Hill stations, ensuring swift access into central London.