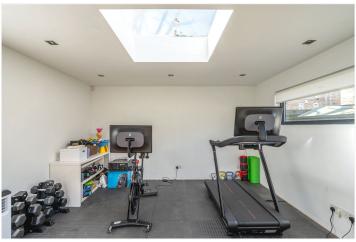

## **DESCRIPTION:**

Tucked away on a sought-after residential street in Herne Hill, this charming two-bedroom ground-floor flat offers an abundance of space, character, and versatility.

Stepping inside, the inviting reception room showcases elegant period features, including wooden flooring and a feature fireplace, complemented by stylish plantation shutters that flood the space with natural light. The well-appointed kitchen, with its sleek cabinetry and wooden countertops, provides a functional and contemporary space for cooking and dining. The spacious principal bedroom enjoys direct access to the private south facing garden, offering a seamless indoor-outdoor connection, while the second bedroom benefits from its own access via the side return, ensuring additional convenience. A spacious basement provides an exceptional amount of storage or potential for further use STPP., adding to the home's appeal. A standout feature is the fully powered outbuilding, currently set up as a home office and gym, making it ideal for those seeking a flexible workspace or dedicated fitness area.