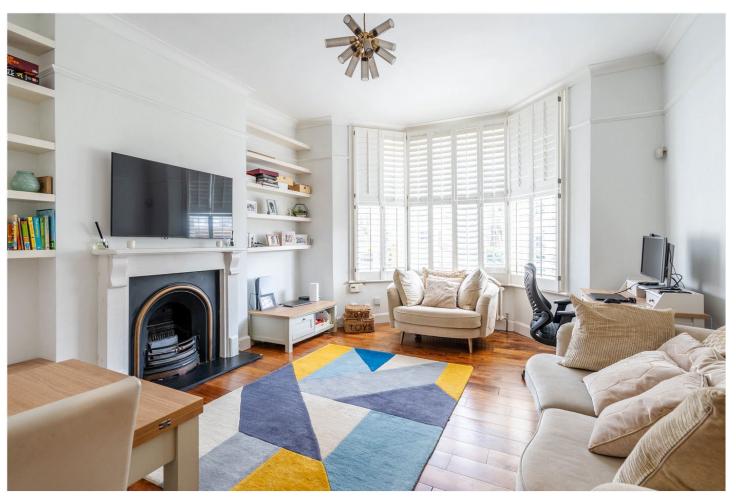

## **DESCRIPTION:**

Tucked away on a sought-after residential street in Herne Hill, this charming two-bedroom ground-floor flat offers an abundance of space, character, and versatility.

Stepping inside, the inviting reception room showcases elegant period features, including wooden flooring and a feature fireplace, complemented by stylish plantation shutters that flood the space with natural light. The well-appointed kitchen, with its sleek cabinetry and wooden countertops, provides a functional and contemporary space for cooking and dining. The spacious principal bedroom enjoys direct access to the private south facing garden, offering a seamless indoor-outdoor connection, while the second bedroom benefits from its own access via the side return, ensuring additional convenience. A spacious basement provides an exceptional amount of storage or potential for further use STPP., adding to the home's appeal. A standout feature is the fully powered outbuilding, currently set up as a home office and gym, making it ideal for those seeking a flexible workspace or dedicated fitness area.