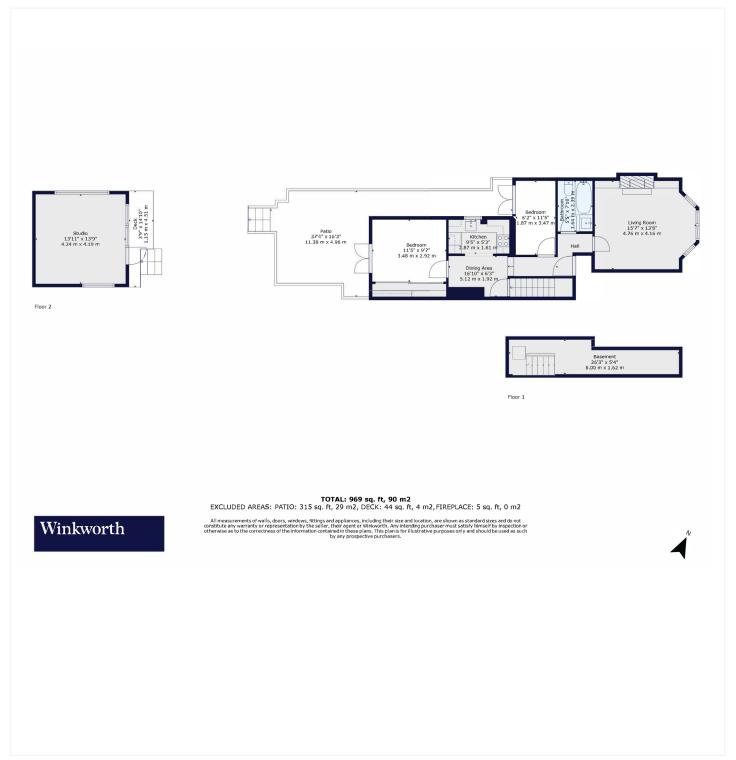

This floorplan is for illustration purposes only and is not to scale. The position and size of doors, windows, appliances and other features are approximate.

Herne Hill | 0207 501 8950 | hernehill@winkworth.co.uk