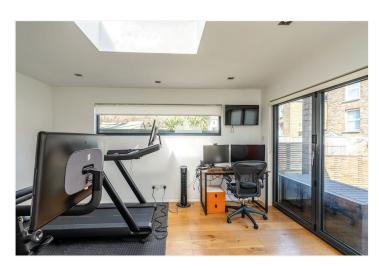

## **DESCRIPTION:**

Tucked away on a sought-after residential street in Herne Hill, this charming two-bedroom ground-floor flat offers an abundance of space, character, and versatility.

Stepping inside, the inviting reception room showcases elegant period features, including wooden flooring and a feature fireplace, complemented by stylish plantation shutters that flood the space with natural light. The well-appointed kitchen, with its sleek cabinetry and wooden countertops, provides a functional and contemporary space for cooking and dining. The spacious principal bedroom enjoys direct access to the private south facing garden, offering a seamless indoor-outdoor connection, while the second bedroom benefits from its own access via the side return, ensuring additional convenience. A spacious basement provides an exceptional amount of storage or potential for further use STPP., adding to the home's appeal. A standout feature is the fully powered outbuilding, currently set up as a home office and gym, making it ideal for those seeking a flexible workspace or dedicated fitness area.