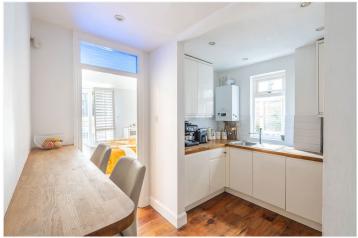

## **DESCRIPTION:**

Tucked away on a sought-after residential street in Herne Hill, this charming two-bedroom ground-floor flat offers an abundance of space, character, and versatility.

Stepping inside, the inviting reception room showcases elegant period features, including wooden flooring and a feature fireplace, complemented by stylish plantation shutters that flood the space with natural light. The well-appointed kitchen, with its sleek cabinetry and wooden countertops, provides a functional and contemporary space for cooking and dining. The spacious principal bedroom enjoys direct access to the private south facing garden, offering a seamless indoor-outdoor connection, while the second bedroom benefits from its own access via the side return, ensuring additional convenience. A spacious basement provides an exceptional amount of storage or potential for further use STPP., adding to the home's appeal. A standout feature is the fully powered outbuilding, currently set up as a home office and gym, making it ideal for those seeking a flexible workspace or dedicated fitness area.