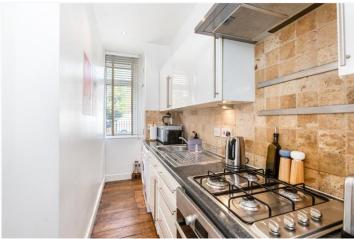

## **DESCRIPTION:**

A one double bedroom ground floor flat set in an impressive Victorian purpose-built block on the ever-popular Peabody Estate on Rosendale Road. The property is ideally located for the local shops, bars, and cafes of Herne Hill and just a short walk away from the lovely Brockwell Park and its iconic Art Deco Lido. There are good transport links into London from Herne Hill Station and numerous buses into Brixton where you can pick up fast tube connections into central London. The apartment features a bright and spacious reception room with large windows that allow plenty of natural light to flood the space. The reception room also includes built-in shelving and storage, making it perfect for both relaxation and work-from-home needs. The kitchen is well-appointed with modern appliances, sleek cabinetry, and ample counter space, ideal for those who love to cook. The bedroom is a good-sized double with ample space for storage and large windows that provide an airy and inviting atmosphere. The modern bathroom features a shower over the bath, stylish tiling, and contemporary fixtures, providing a comfortable and convenient space. There is also a dedicated car

## **AT A GLANCE**

- One double bedroom flat
- Victorian block, Peabody Estate
- Near Herne Hill shops
- Close to Brockwell Park
- Bright, spacious reception room
- Modern kitchen, sleek appliances
- Good-sized double bedroom
- Neutral decor, airy atmosphere
- Modern bathroom
- Residents' car park (subject to purchasing a permit)