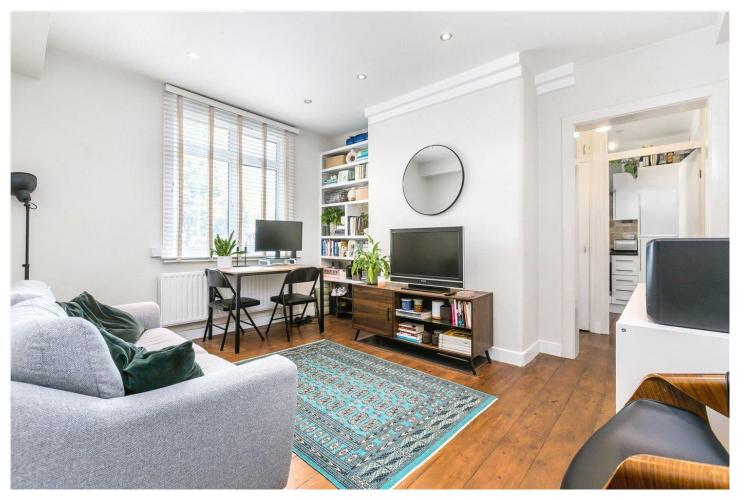

## **DESCRIPTION:**

A one double bedroom ground floor flat set in an impressive Victorian purpose-built block on the ever-popular Peabody Estate on Rosendale Road. The property is ideally located for the local shops, bars, and cafes of Herne Hill and just a short walk away from the lovely Brockwell Park and its iconic Art Deco Lido. There are good transport links into London from Herne Hill Station and numerous buses into Brixton where you can pick up fast tube connections into central London. The apartment features a bright and spacious reception room with large windows that allow plenty of natural light to flood the space. The reception room also includes built-in shelving and storage, making it perfect for both relaxation and work-from-home needs. The kitchen is well-appointed with modern appliances, sleek cabinetry, and ample counter space, ideal for those who love to cook. The bedroom is a good-sized double with ample space for storage and large windows that provide an airy and inviting atmosphere. The modern bathroom features a shower over the bath, stylish tiling, and contemporary fixtures, providing a comfortable and convenient space. There is also a dedicated car

## **AT A GLANCE**

- One double bedroom flat
- Victorian block, Peabody Estate
- Near Herne Hill shops
- Close to Brockwell Park
- Bright, spacious reception room
- Modern kitchen, sleek appliances
- Good-sized double bedroom
- Neutral decor, airy atmosphere
- Modern bathroom
- Residents' car park (subject to purchasing a permit)