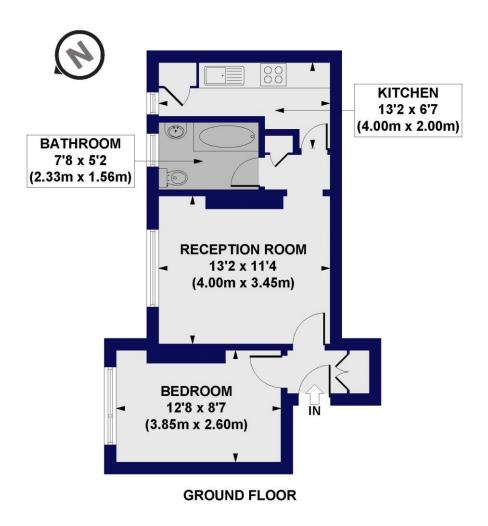

## **DESCRIPTION:**

A one double bedroom ground floor flat set in an impressive Victorian purpose-built block on the ever-popular Peabody Estate on Rosendale Road. The property is ideally located for the local shops, bars, and cafes of Herne Hill and just a short walk away from the lovely Brockwell Park and its iconic Art Deco Lido. There are good transport links into London from Herne Hill Station and numerous buses into Brixton where you can pick up fast tube connections into central London. The apartment features a bright and spacious reception room with large windows that allow plenty of natural light to flood the space. The reception room also includes built-in shelving and storage, making it perfect for both relaxation and work-from-home needs. The kitchen is well-appointed with modern appliances, sleek cabinetry, and ample counter space, ideal for those who love to cook. The bedroom is a good-sized double with ample space for storage and large windows that provide an airy and inviting atmosphere. The modern bathroom features a shower over the bath, stylish tiling, and contemporary fixtures, providing a comfortable and convenient space. There is also a dedicated car

## Peabody Estate, Rosendale Road, SE24 Approx. Gross Internal Floor Area 419 sq. ft / 38.91 sq. m

All measurements of walls, doors, windows, fittings and appliances, including their size and location, are shown as standard sizes and do not constitute any warranty or representation by the seller, their agent or CP Creative. Any intending purchaser must satisfy himself by inspection o otherwise as to the correctness of the information contained in these plans. This plan is for illustrative purposes only and should be used as such by any prospective purchasers.

Winkworth

This floorplan is for illustration purposes only and is not to scale. The position and size of doors, windows, appliances and other features are approximate.

Herne Hill | 0207 501 8950 | hernehill@winkworth.co.uk