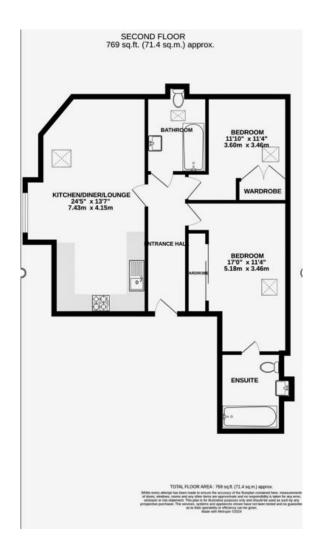

## **DESCRIPTION**

This modern second floor flat boasts two double bedrooms, two modern bathrooms, a contemporary kitchen, and a spacious lounge diner, offering a comfortable and stylish living space. The property also benefits from allocated parking.