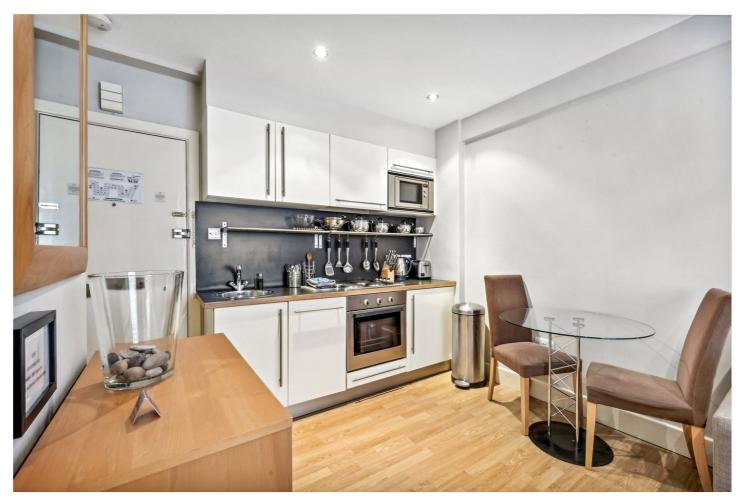

## **DESCRIPTION:**

The apartment is located on the third floor (multiple passenger lifts) of this well maintained and newly renovated historic building, benefitting from a huge amount of natural light and far reaching views over the London skyline.

## **AT A GLANCE**

- Long Lease
- Short & Long Lets
- Prime Location
- Smartly presented building
- Porterage
- Third Floor with Lift