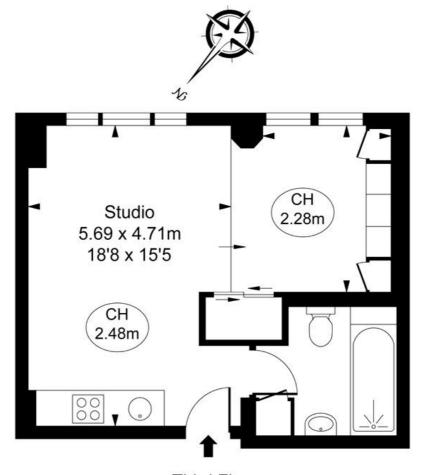

## Nell Gwynn House, SW3

Approximate Gross Internal Area 27.30 sq m / 294 sq ft

(CH = Ceiling Heights)

## Third Floor

This plan is not to scale. It is for guidance and not for valuation purposes.

All measurements and areas are approximate only, and have been prepared in accordance with the current edition of the RICS Code of Measuring Practice.

© Fulham Performance

This floorplan is for illustration purposes only and is not to scale. The position and size of doors, windows, appliances and other features are approximate.

Tenure: Leasehold

Term: 103 year and 1 months
Service Charge: £4,095 per annum