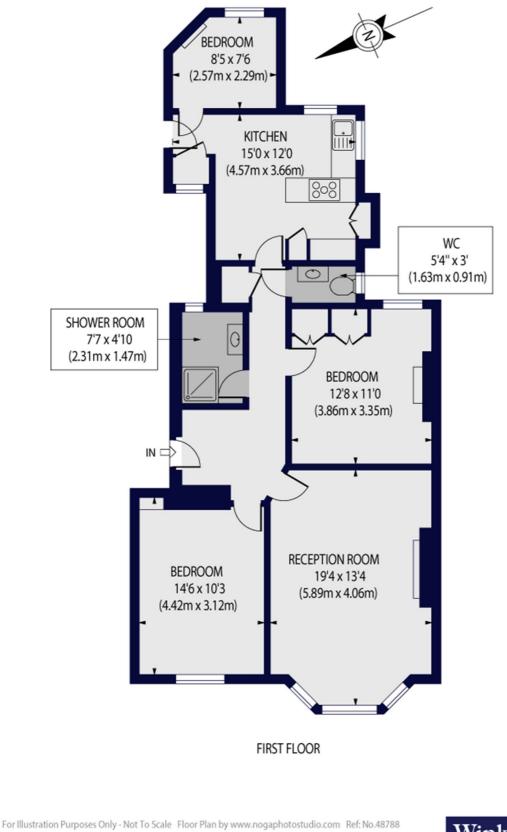

## LYNCROFT MANSONS, LONDON, NW6 1JY

Approx. Gross Internal Floor Area 951 sq ft. / 88.35 sq.m

This floor plan should be used as a general outline for guidance only. Any intending purchaser or lessee should satisfy themselves by inspection, searches, enquiries and full survey as to the correctness of each statement. Any areas, measurements or distances quoted are approximate and should not be used to value a property or be the basis of any sale or let.