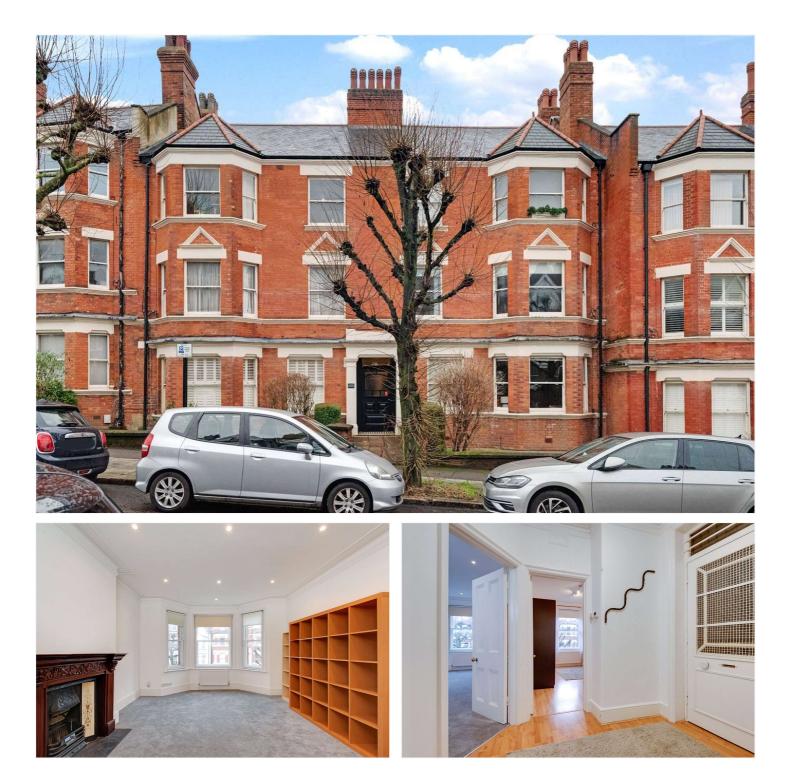

## LYNCROFT MANSIONS, LONDON, NW6 £3,000 PER MONTH UNFURNISHED

A well presented first floor flat in this red brick mansion block well situated for the shops, cafes and restaurants of vibrant West Hampstead as well as the O2 Centre and Finchley Road.

Three Bedrooms | Bathroom | Guest WC | Reception Room | Kitchen/Breakfast Room