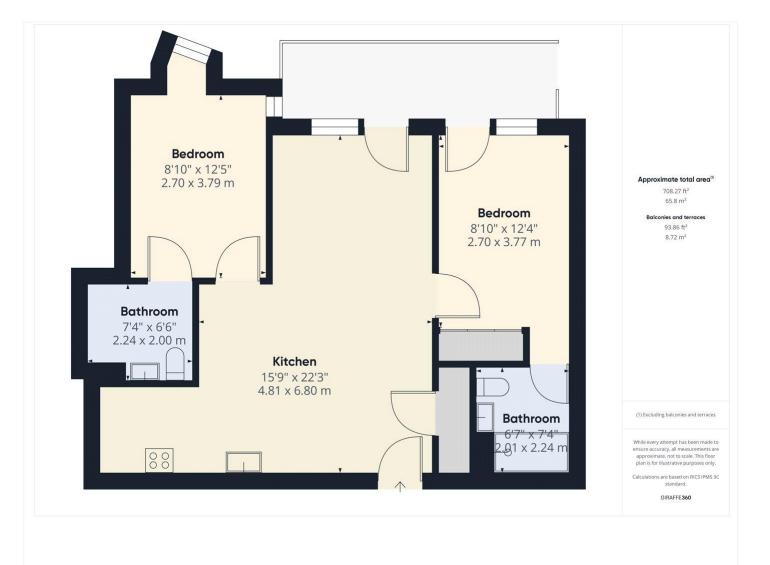

This floorplan is for illustration purposes only and is not to scale. The position and size of doors, windows, appliances and other features are approximate.

Tenure: Leasehold

Term: 993 year and 11 months