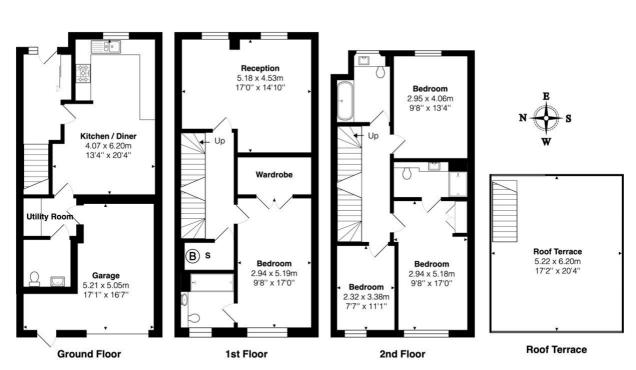

## **DESCRIPTION:**

Set over four floors, the spacious accommodation has been designed with family life in mind. From the family focused, open plan kitchen dining area to the luxurious escape of the primary bedroom & en-suite, the relaxing ambience of the roof terrace, every space has been carefully designed for its individual purpose. Part of a wider redevelopment of the Moberly Sports Centre, this multi-million pound complex and its fitness and spa facilities will be on your doorstep.

Comprising of four double bedrooms, three bathrooms (two en-suite), downstairs eatin kitchen, garage, separate w/c, bright and airy reception room located on the first floor and private roof terrace with panoramic views of the city's landmarks.

EPC - A

Total Area: 176.1 m<sup>2</sup> ... 1895 ft<sup>2</sup> (excluding terrace)
All measurements are approximate and for display purposes only

This floorplan is for illustration purposes only and is not to scale. The position and size of doors, windows, appliances and other features are approximate.