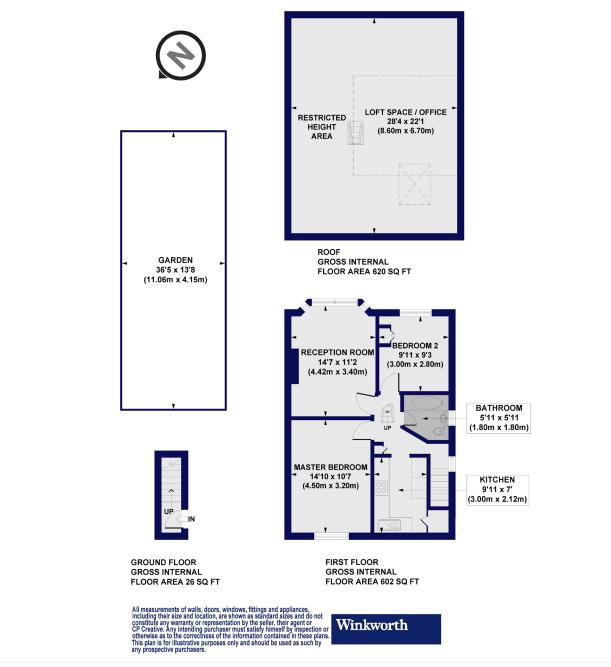

#### Abbots Park, SW2

Approx. Gross Internal Floor Area 1245 sq. ft / 115.65 sq. m (Including Restricted Height Area) Approx. Gross Internal Floor Area 809 sq. ft / 75.13 sq. m (Excluding Restricted Height Area)

This floorplan is for illustration purposes only and is not to scale. The position and size of doors, windows, appliances and other features are approximate.

Tenure: Leasehold

Term: 116 year and 6 months