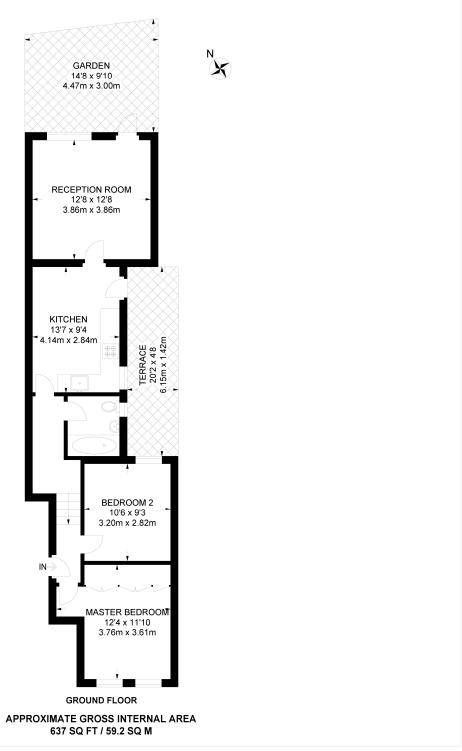

## AT A GLANCE

- Two Double Bedrooms
- Ground Floor Flat
- Large Open-Plan Kitchen-Living
- Modern Bathroom
- Private Garden
- Centre of East Dulwich

This floorplan is for illustration purposes only and is not to scale. The position and size of doors, windows, appliances and other features are approximate.