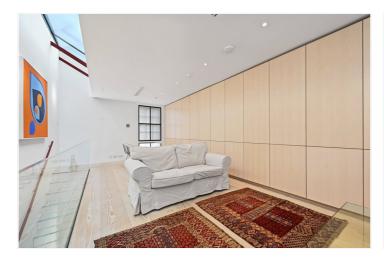

# **DESCRIPTION:**

A beautifully presented Victorian terrace house on three floors. The property has recently undergone a complete refurbishment to create a contemporary living space. Accommodation includes a bespoke 23' kitchen/breakfast room with sliding glazed door onto a south facing terrace. The exceptionally bright 23' reception room is located on the first floor and has a wall of fitted cupboards. The indulgent 27' bedroom has a modern en suite shower room, separate WC, ample wardrobes, and a door onto a courtyard garden.

# **ACCOMMODATION:**

Double Reception Room | Kitchen/Breakfast Room | 27' Bedroom Suite with Bathroom | Separate WC | South Facing Terrace | Courtyard Garden