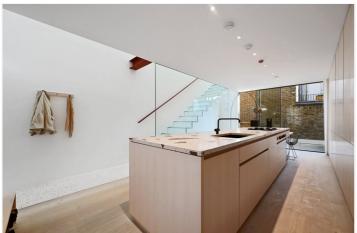

# **DESCRIPTION:**

A beautifully presented Victorian terrace house on three floors. The property has recently undergone a complete refurbishment to create a contemporary living space. Accommodation includes a bespoke 23' kitchen/breakfast room with sliding glazed door onto a south facing terrace. The exceptionally bright 23' reception room is located on the first floor and has a wall of fitted cupboards. The indulgent 27' bedroom has a modern en suite shower room, separate WC, ample wardrobes, and a door onto a courtyard garden.