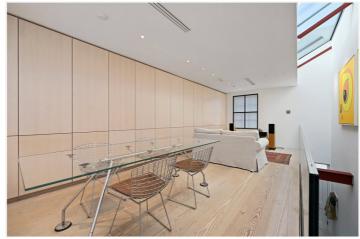

# **DESCRIPTION:**

A beautifully presented Victorian terrace house on three floors. The property has recently undergone a complete refurbishment to create a contemporary living space. Accommodation includes a bespoke 23' kitchen/breakfast room with sliding glazed door onto a south facing terrace. The exceptionally bright 23' reception room is located on the first floor and has a wall of fitted cupboards. The indulgent 27' bedroom has a modern en suite shower room, separate WC, ample wardrobes, and a door onto a courtyard garden.