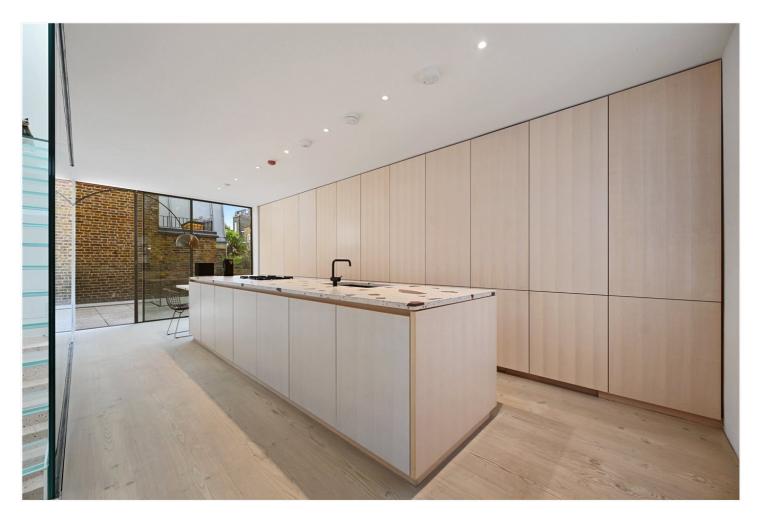

# **DESCRIPTION:**

A beautifully presented Victorian terrace house on three floors. The property has recently undergone a complete refurbishment to create a contemporary living space. Accommodation includes a bespoke 23' kitchen/breakfast room with sliding glazed door onto a south facing terrace. The exceptionally bright 23' reception room is located on the first floor and has a wall of fitted cupboards. The indulgent 27' bedroom has a modern en suite shower room, separate WC, ample wardrobes, and a door onto a courtyard garden.