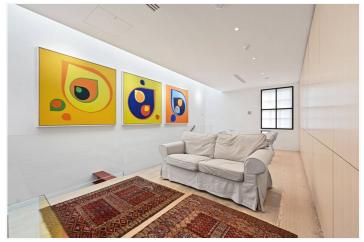

# **DESCRIPTION:**

A beautifully presented Victorian terrace house on three floors. The property has recently undergone a complete refurbishment to create a contemporary living space. Accommodation includes a bespoke 23' kitchen/breakfast room with sliding glazed door onto a south facing terrace. The exceptionally bright 23' reception room is located on the first floor and has a wall of fitted cupboards. The indulgent 27' bedroom has a modern en suite shower room, separate WC, ample wardrobes, and a door onto a courtyard garden.