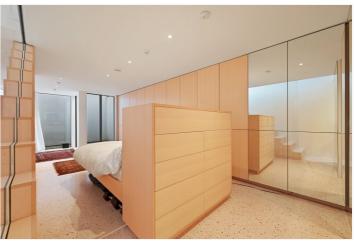

# **DESCRIPTION:**

A beautifully presented Victorian terrace house on three floors. The property has recently undergone a complete refurbishment to create a contemporary living space. Accommodation includes a bespoke 23' kitchen/breakfast room with sliding glazed door onto a south facing terrace. The exceptionally bright 23' reception room is located on the first floor and has a wall of fitted cupboards. The indulgent 27' bedroom has a modern en suite shower room, separate WC, ample wardrobes, and a door onto a courtyard garden.

# **ACCOMMODATION:**

Double Reception Room | Kitchen/Breakfast Room | 27' Bedroom Suite with Bathroom | Separate WC | South Facing Terrace | Courtyard Garden