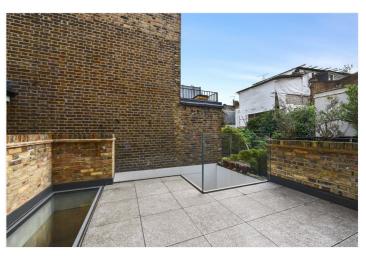

# **DESCRIPTION:**

A beautifully presented Victorian terrace house on three floors. The property has recently undergone a complete refurbishment to create a contemporary living space. Accommodation includes a bespoke 23' kitchen/breakfast room with sliding glazed door onto a south facing terrace. The exceptionally bright 23' reception room is located on the first floor and has a wall of fitted cupboards. The indulgent 27' bedroom has a modern en suite shower room, separate WC, ample wardrobes, and a door onto a courtyard garden.

# **ACCOMMODATION:**

Double Reception Room | Kitchen/Breakfast Room | 27' Bedroom Suite with Bathroom | Separate WC | South Facing Terrace | Courtyard Garden