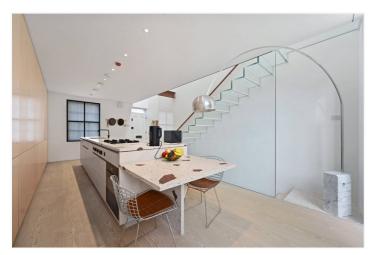

# **DESCRIPTION:**

A beautifully presented Victorian terrace house on three floors. The property has recently undergone a complete refurbishment to create a contemporary living space. Accommodation includes a bespoke 23' kitchen/breakfast room with sliding glazed door onto a south facing terrace. The exceptionally bright 23' reception room is located on the first floor and has a wall of fitted cupboards. The indulgent 27' bedroom has a modern en suite shower room, separate WC, ample wardrobes, and a door onto a courtyard garden.