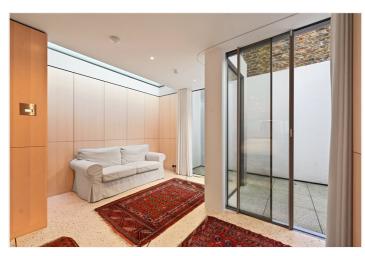

# **DESCRIPTION:**

A beautifully presented Victorian terrace house on three floors. The property has recently undergone a complete refurbishment to create a contemporary living space. Accommodation includes a bespoke 23' kitchen/breakfast room with sliding glazed door onto a south facing terrace. The exceptionally bright 23' reception room is located on the first floor and has a wall of fitted cupboards. The indulgent 27' bedroom has a modern en suite shower room, separate WC, ample wardrobes, and a door onto a courtyard garden.

# **ACCOMMODATION:**

Double Reception Room | Kitchen/Breakfast Room | 27' Bedroom Suite with Bathroom | Separate WC | South Facing Terrace | Courtyard Garden