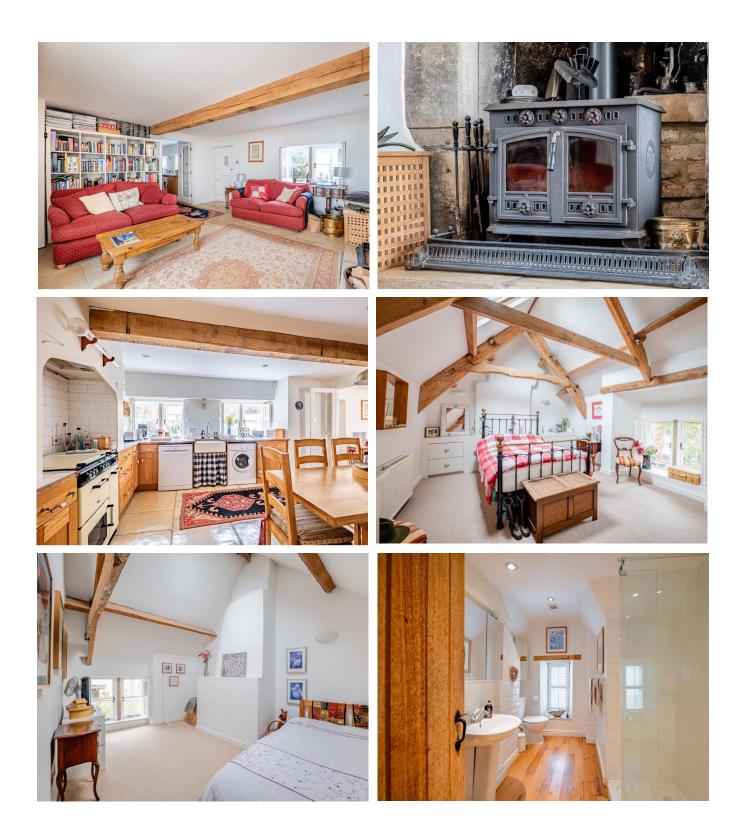

## DESCRIPTION

Foxglove Cottage is a beautifully presented and tastefully extended 2 bedroom semi-detached period cottage. Bulit c.1824 and situated in the delightful village of Norton St Philip, the property benefits from an array of features including exposed beams, plantation shutters throughout and a double door wood burner. The property also boasts flagstone flooring throughout the ground floor. There is a cosy open plan kitchen/dining room with stairs leading up to the first floor.

On the first floor there are two double bedrooms. Bedroom 1 has a stunning vaulted ceiling with velux windows allowing natural light to flood into the room. Bedroom 2 is also a comfortable double.

The property is accessed off the street via a small front garden leading to an entrance porch and then into the main reception area. There is a paved rear courtyard garden ideal for alfresco dining/an evening glass of wine.