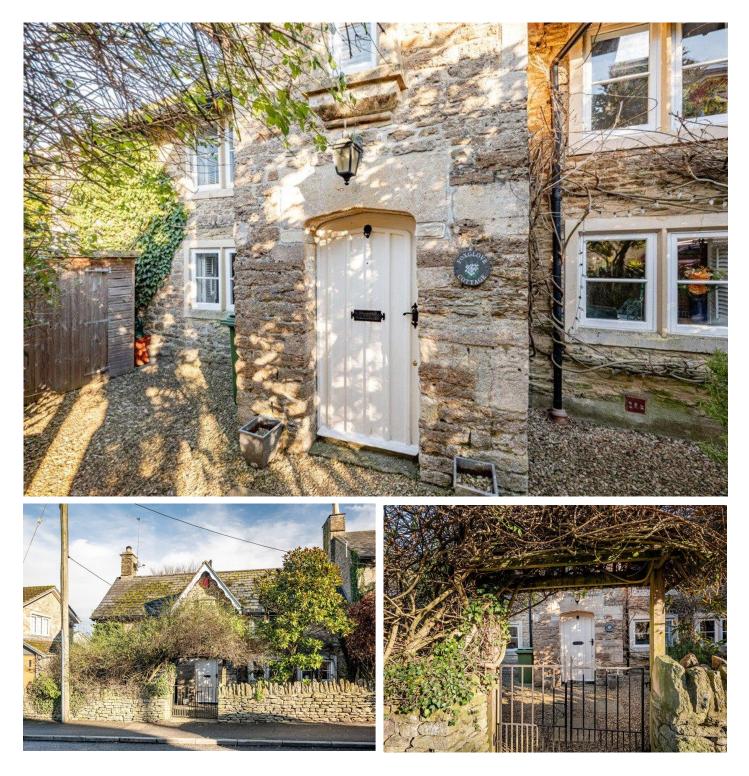

Foxglove Cottage, Town End, Norton St. Philip, Bath, Somerset, BA2 7LQ Asking Price £425,000

Living Room I Kitchen/Dining Room I 2 Bedrooms I Bathroom I Courtyard Garden.

## DESCRIPTION

Foxglove Cottage is a beautifully presented and tastefully extended 2 bedroom semi-detached period cottage. Bulit c.1824 and situated in the delightful village of Norton St Philip, the property benefits from an array of features including exposed beams, plantation shutters throughout and a double door wood burner. The property also boasts flagstone flooring throughout the ground floor. There is a cosy open plan kitchen/dining room with stairs leading up to the first floor.

## **LOCATION**

Location: Foxglove Cottage occupies a convenient position in the centre of the popular village with amenities including the famous 'George' public house, church, primary school, pre-school, Co-op mini-supermarket and 2 farm shops). There are additional facilities in the nearby villages (including another excellent primary school and Railway Station in Freshford), there is a regular bus service to the centre of Bath (about 7 miles away), whilst the village stands on the edge of beautiful countryside.