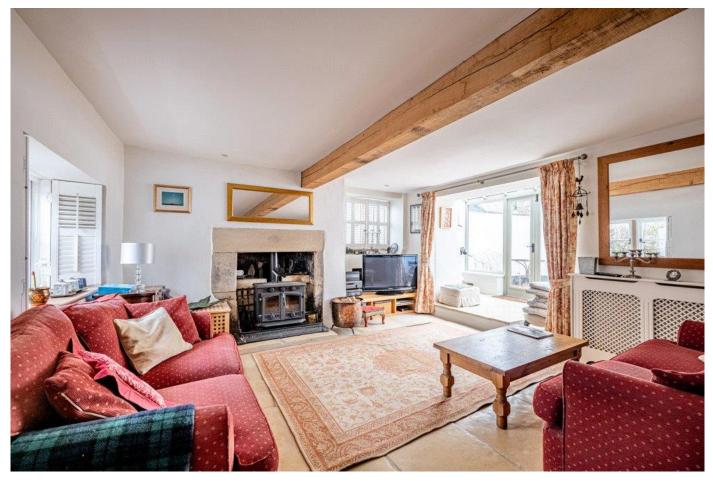

## DESCRIPTION

Foxglove Cottage is a beautifully presented and tastefully extended 2 bedroom semi-detached period cottage. Bulit c.1824 and situated in the delightful village of Norton St Philip, the property benefits from an array of features including exposed beams, plantation shutters throughout and a double door wood burner. The property also boasts flagstone flooring throughout the ground floor. There is a cosy open plan kitchen/dining room with stairs leading up to the first floor.