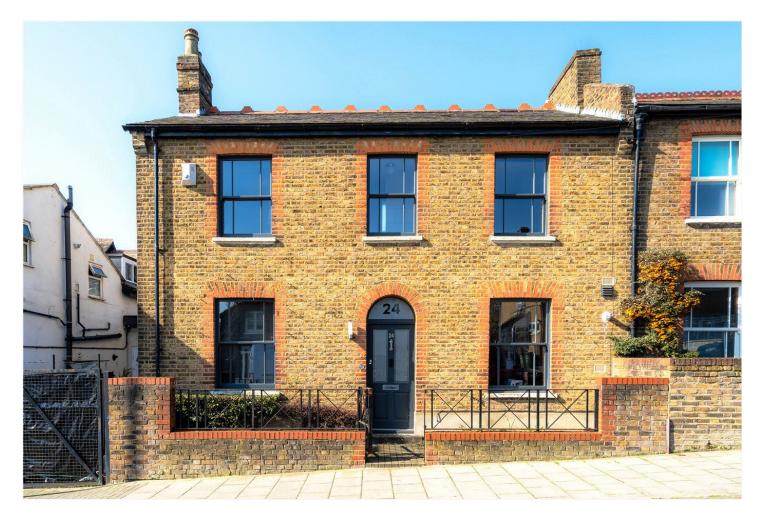

## FARM AVENUE, LONDON, SW16 £875,000 FREEHOLD

# CHARACTERFUL DOUBLE-FRONTED VICTORIAN HOME WITH A WEST-FACING GARDEN AND FANTASTIC POTENTIAL IN STREATHAM

#### **DESCRIPTION:**

This charming double-fronted Victorian semi-detached home presents a rare opportunity for buyers seeking a property with both character and potential. Boasting three well-proportioned bedrooms, including a principal suite with an en-suite shower room, the home is spacious and full of promise. The ground floor offers a bright front reception room, a generous second reception room, and a recently fitted modern kitchen, creating a fantastic space for entertaining. While certain areas have been updated, others await a creative touch, making this an ideal project for those looking to add their own style. A standout feature is the west-facing rear garden, perfect for enjoying the afternoon and evening sun. With period features throughout, high ceilings, and excellent proportions, this home has all the makings of a stunning family residence. Situated close to Streatham and Streatham Common stations, as well as excellent local amenities, parks, and sought-after schools, this is a fantastic opportunity to create a dream home in a desirable location.