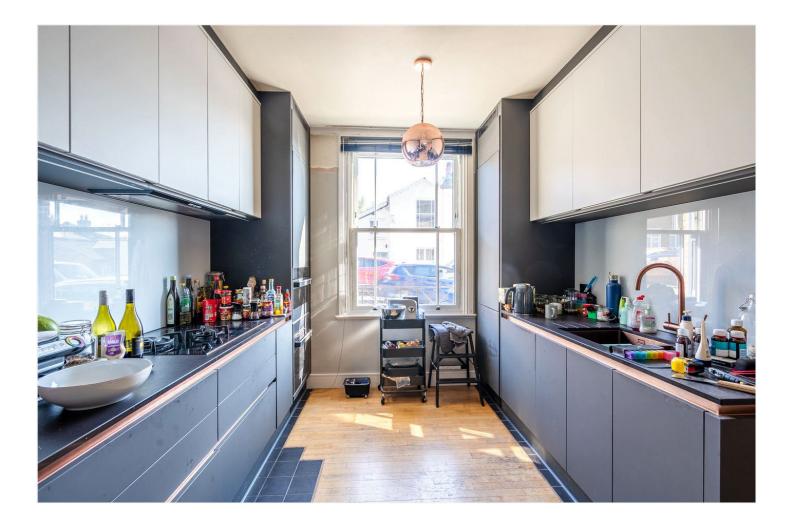

#### **DESCRIPTION:**

This charming double-fronted Victorian semi-detached home presents a rare opportunity for buyers seeking a property with both character and potential. Boasting three well-proportioned bedrooms, including a principal suite with an en-suite shower room, the home is spacious and full of promise. The ground floor offers a bright front reception room, a generous second reception room, and a recently fitted modern kitchen, creating a fantastic space for entertaining. While certain areas have been updated, others await a creative touch, making this an ideal project for those looking to add their own style. A standout feature is the west-facing rear garden, perfect for enjoying the afternoon and evening sun. With period features throughout, high ceilings, and excellent proportions, this home has all the makings of a stunning family residence. Situated close to Streatham and Streatham Common stations, as well as excellent local amenities, parks, and sought-after schools, this is a fantastic opportunity to create a dream home in a desirable location.