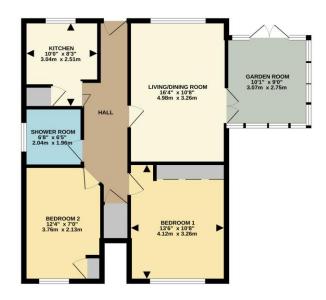

## Accommodation

Living/dining room Garden room Kitchen Two bedrooms Bathroom Garden Garage

Gas central heating No onward chain Share of the freehold

All details are given in good faith and are believed to be correct at time of printing. Winkworth give no representation as to their accuracy and potential purchasers or tenants must satisfy themselves by inspection or otherwise as to their correctness. No employee of Winkworth has authority to make or give any representation or warranty in relation to this property.

IOTAL-L-COOR ARLIA: "43 sign.1, (old. sign.1) approxi-White every altering has been reade to ensure the occurry of the floorists constanted here, measurements of doors, window, opens and any other items are approximate and not reopositality is taken for any error crisistion of emi-coatment. The joint in for flooristicity opproximate only to recognize the crisis also for any prospective partitioner. The services, systems and applications shown have not been tended and no guarantee as in their expensibility or flooring could include the control of the cont