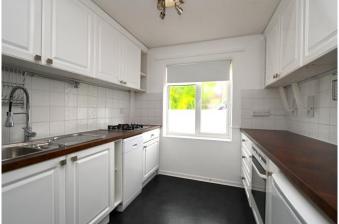

The modern kitchen is fully equipped and has plenty of storage cupboards with additional lighting for ambiance. Next door to the kitchen is a beautifully professionally fitted and fully tiled shower room.