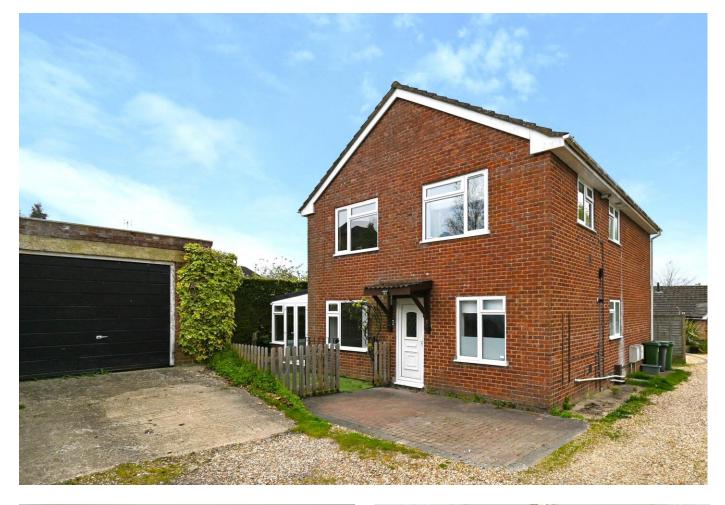

## June Drive

Basingstoke Hampshire RG23 8BL

## **Description**

Located down a private road, this generous size two-bedroom ground floor maisonette has been updated and maintained to an excellent standard. The property is offered with no onward chain.

The bedrooms are at the back of the property, with a large fitted wardrobe in the main bedroom and storage cupboard in the other.

Externally, there is an enclosed garden with astro turf which when laid, was a premium brand and a sunken deck. To the front there is a single garage with driveway parking plus an additional blocked paved parking space.