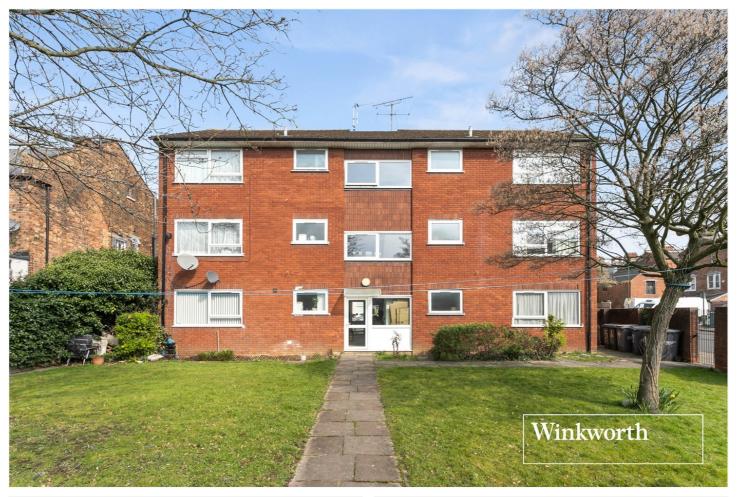

#### **DESCRIPTION:**

Set within a stone's throw of Finchley Central Underground Station, local shopping amenities and recreational parkland, we are pleased to offer this well presented one bedroom first floor apartment. The property comprises fully fitted kitchen and bathroom, good size reception room and double bedroom. Further benefits include communal gardens and a parking space. The property is offered on a chain free basis and would ideally suit a First Time Buyer or Buy-to-Let Investor.

#### AT A GLANCE

- Purpose built development
- First floor apartment
- Fully fitted kitchen & bathroom
- One double bedroom
- Allocated parking space Communal gardens
- Offered chain free
- Close to underground & amenities