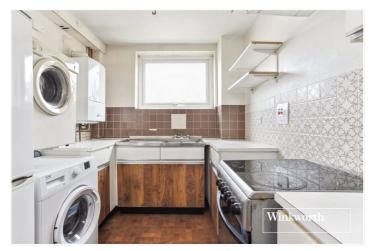

#### **DESCRIPTION:**

Set within a stone's throw of Finchley Central Underground Station, local shopping amenities and recreational parkland, we are pleased to offer this well presented one bedroom first floor apartment. The property comprises fully fitted kitchen and bathroom, good size reception room and double bedroom. Further benefits include communal gardens and a parking space. The property is offered on a chain free basis and would ideally suit a First Time Buyer or Buy-to-Let Investor.

#### AT A GLANCE

- Purpose built development
- First floor apartment
- Fully fitted kitchen & bathroom
- One double bedroom
- Allocated parking space Communal gardens
- Offered chain free
- Close to underground & amenities