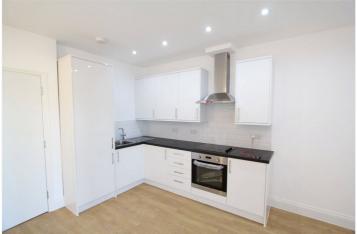

This property consists of a modern open plan lounge/kitchen area with integrated appliances, a modern three piece bathroom suite with a shower over the bath, two double bedroom, one good sized single bedroom and an allocated parking space to the rear of the building.