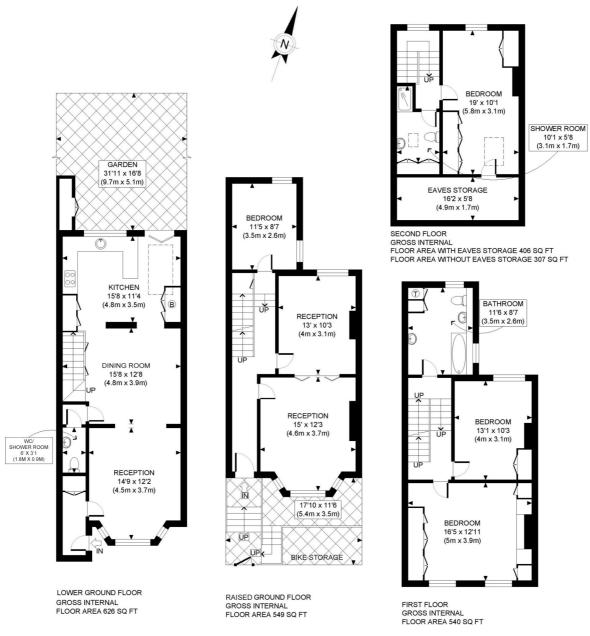

### **DESCRIPTION**

Offering versatile accommodation arranged over four floors, the house currently comprises open plan reception/dining room/kitchen and shower room on the lower ground floor, which in turn opens to a most attractive private rear garden; the raised ground floor offers double reception room and fourth bedroom/study; the first floor two double bedrooms and family bathroom. The top floor offers a further double bedroom and en suite shower room. The house could, if so desired, be configured to offer five or even six bedrooms. A fantastic family house offering versatile living space, with a range of in-built storage in the majority of rooms.

#### LOCAL AUTHORITY Hammersmith & Fulham

**TENURE** Freehold.

PRICE: £2,000,000 Freehold

APPROX. GROSS INTERNAL FLOOR AREA WITH EAVES STORAGE: 2121 SQ FT/ 197 SQM APPROX. GROSS INTERNAL FLOOR AREA WITHOUT EAVES STORAGE: 2022 SQ FT/ 188 SQM

#### ADIE ROAD, W6

This plan is for illustrative purposes only and should be used as such by any prospective client.

Whilst every attempt has been made to ensure the accuracy of the Floor Plan contained here, measurements of the doors, windows, rooms and any other items are approximate and no responsibility is taken for any errors, omissions, or misstatement.

The services, systems and appliances shown have not been tested and no guarantee as to the operability or efficiency can be given.

PROPERTY PHOT® PLANS

The displayed square footage is taken from the floor plans with measurements created using the Royal Institute of Chartered Surveyors' Code of Practice for Measuring. These measurements are approximate and included for illustrative purposes only. Winkworth does not make any representation as to the accuracy of these measurements and you should seek to verify them for yourself. Winkworth accept no liability for any loss you may suffer if you rely on these measurements.