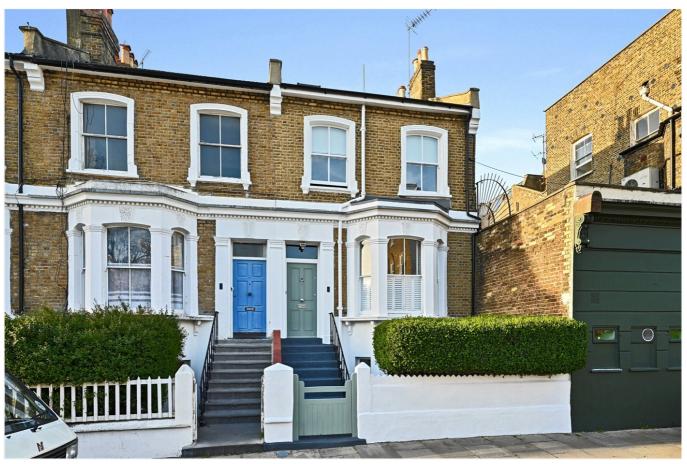

# Adie Road, Brackenbury Village, W6 £2,000,000 Freehold

A fabulous four bedroom Victorian family house in Brackenbury Village.

2 Reception Rooms | Kitchen | Dining Room | 4 Bedrooms | Bathroom | 2 Shower Rooms | Garden | 2121 Sq Ft / 197 Sq M | Resident Parking Permit | Council Tax Band G | EPC Rating Band D

#### **LOCATION**

Adie Road is ideally located for the numerous amenities including pubs and local shops of Brackenbury Village, whilst the nearest Underground station is Hammersmith, where four lines are on offer. Shepherd's Bush is also within easy reach, offering Central Line and London Overground services. Westfield London offers a multitude of retail and entertainment options; a number of well-regarded schools, both state and private sector, are also close by, including Godolphin & Latymer, Latymer Upper School, West London Free School, St Paul's and Bute House.