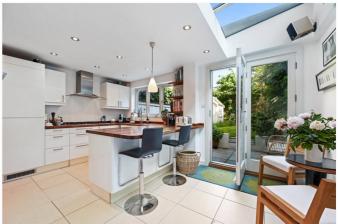

### **DESCRIPTION**

Offering versatile accommodation arranged over four floors, the house currently comprises open plan reception/dining room/kitchen and shower room on the lower ground floor, which in turn opens to a most attractive private rear garden; the raised ground floor offers double reception room and fourth bedroom/study; the first floor two double bedrooms and family bathroom. The top floor offers a further double bedroom and en suite shower room. The house could, if so desired, be configured to offer five or even six bedrooms. A fantastic family house offering versatile living space, with a range of in-built storage in the majority of rooms.