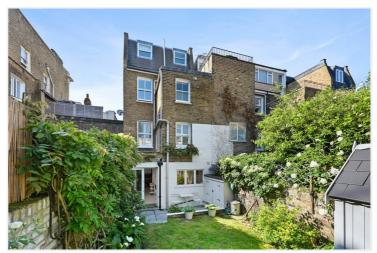

# Adie Road, Brackenbury Village, W6 £2,000,000 Freehold

A fabulous four bedroom Victorian family house in Brackenbury Village.

2 Reception Rooms | Kitchen | Dining Room | 4 Bedrooms | Bathroom | 2 Shower Rooms | Garden | 2121 Sq Ft / 197 Sq M | Resident Parking Permit | Council Tax Band G | EPC Rating Band D

### **DESCRIPTION**

Offering versatile accommodation arranged over four floors, the house currently comprises open plan reception/dining room/kitchen and shower room on the lower ground floor, which in turn opens to a most attractive private rear garden; the raised ground floor offers double reception room and fourth bedroom/study; the first floor two double bedrooms and family bathroom. The top floor offers a further double bedroom and en suite shower room. The house could, if so desired, be configured to offer five or even six bedrooms. A fantastic family house offering versatile living space, with a range of in-built storage in the majority of rooms.