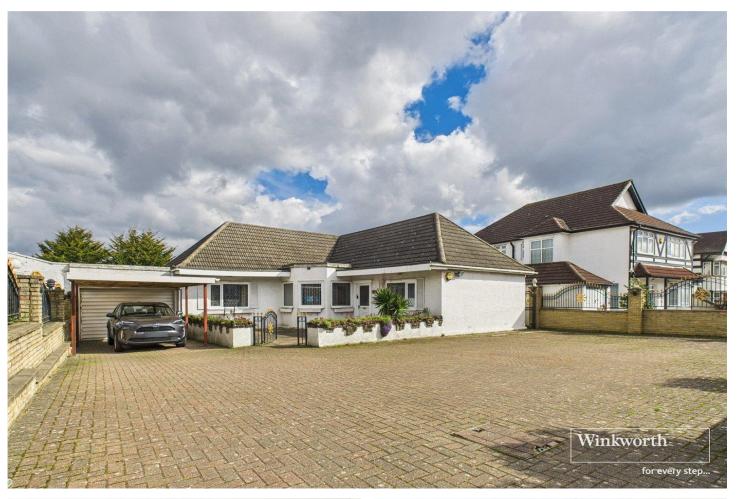

SALMON STREET, LONDON, NW9 **£1,399,950 FREEHOLD** 

## RARELY AVAILABLE GENEROUS BUNGALOW PLOT

Kingsbury | 020 8204 0000 | kingsbury@winkworth.co.uk

Situated on the prestigious setting of Salmon Street, this exceptional detached bungalow is positioned on a substantial gated plot, offering a rare opportunity. The expansive driveway provides ample off-street parking for over a dozen vehicles, ensuring both privacy and convenience. The interior boasts a versatile layout, featuring three generous bedrooms, a spacious double reception/dining room, and a grand lounge perfect for entertaining or relaxation. Additional practical spaces include utility rooms and a substantial garage, catering to a variety of storage and lifestyle needs. The expansive garden enjoys a lovely laid to lawn, presenting a delightful outdoor haven with potential to create a stunning landscape or additional outdoor amenities. Significant scope for extension and development (STPP), allows for endless possibilities to enhance and expand. Ideally positioned, the property benefits from excellent connectivity via the A406 as well as the Metropolitan and Jubilee lines, providing seamless access to the city. Families will appreciate the proximity to the renowned Lycée International de Londres and the scenic Fryent Country Park. This exceptional home offers a rare blend of space, privacy, and potential in one of the area's most sought-after locations.