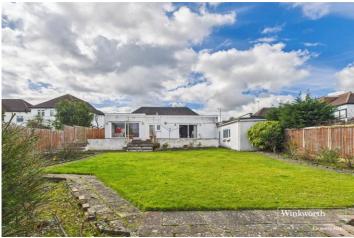

## RARELY AVAILABLE GENEROUS BUNGALOW PLOT

Kingsbury | 020 8204 0000 | kingsbury@winkworth.co.uk

Situated on the prestigious setting of Salmon Street, this exceptional detached bungalow is positioned on a substantial gated plot, offering a rare opportunity. The expansive driveway provides ample off-street parking for over a dozen vehicles, ensuring both privacy and convenience. The interior boasts a versatile layout, featuring three generous bedrooms, a spacious double reception/dining room, and a grand lounge perfect for entertaining or relaxation. Additional practical spaces include utility rooms and a substantial garage, catering to a variety of storage and lifestyle needs. The expansive garden enjoys a lovely laid to lawn, presenting a delightful outdoor haven with potential to create a stunning landscape or additional outdoor amenities. Significant scope for extension and development (STPP), allows for endless possibilities to enhance and expand. Ideally positioned, the property benefits from excellent connectivity via the A406 as well as the Metropolitan and Jubilee lines, providing seamless access to the city. Families will appreciate the proximity to the renowned Lycée International de Londres and the scenic Fryent Country Park. This exceptional home offers a rare blend of space, privacy, and potential in one of the area's most sought-after locations.