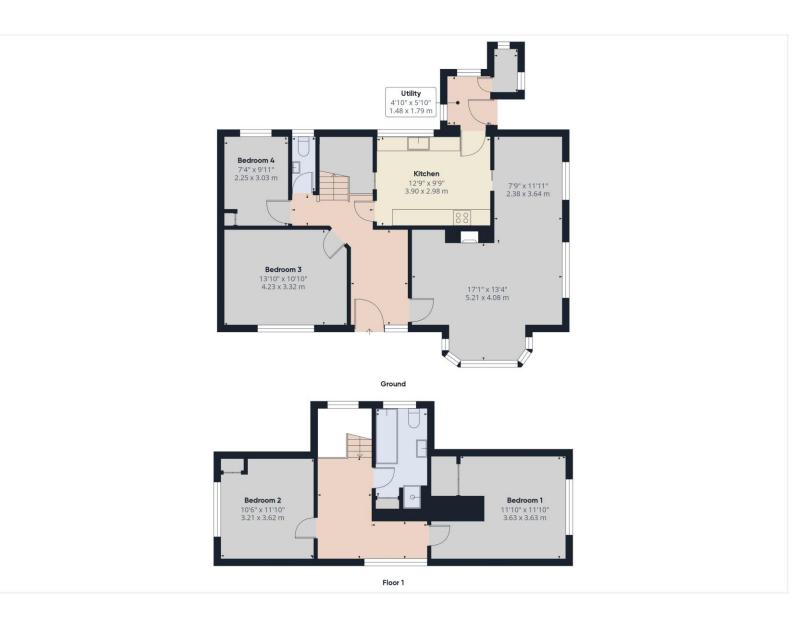

The ground floor features a spacious and sociable open-plan sitting room, a modern fitted kitchen, and a rear hallway. Additionally, there is a downstairs cloakroom and two PLEASE NOTE: adaptable bedrooms, which could be ideal for dependent relatives or home office use. Upstairs, there are two double bedrooms and a family bathroom.