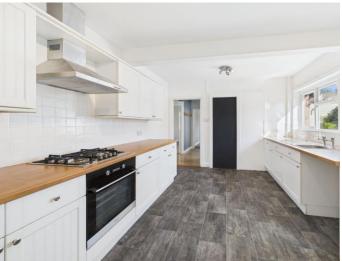

The ground floor features a spacious and sociable open-plan sitting room, a modern fitted kitchen, and a rear hallway. Additionally, there is a downstairs cloakroom and two PLEASE NOTE: adaptable bedrooms, which could be ideal for dependent relatives or home office use. Upstairs, there are two double bedrooms and a family bathroom.