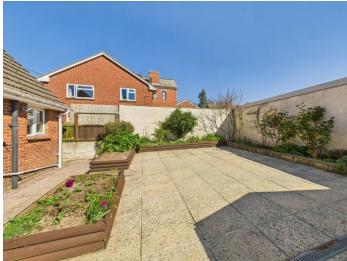

**DIRECTIONS:** Using the What3Words search App, intrigued.dared.eyelashes

Situated within a short, level walk of the town centre and its range of amenities, the property also boasts two parking spaces and a garage—a highly sought-after feature in this prime location. The enclosed gardens are well-maintained, with a lawned front garden featuring well-stocked shrub and flower beds, and a large, sheltered patio area to the rear, perfect for outdoor entertaining.