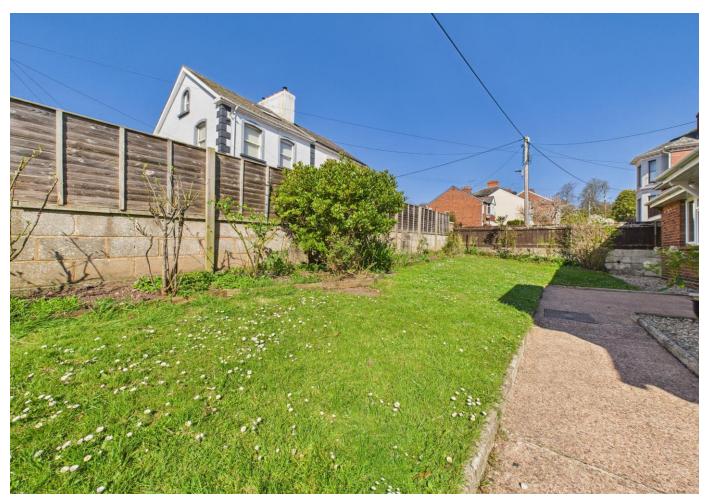

**DIRECTIONS:** Using the What3Words search App, intrigued.dared.eyelashes

Situated within a short, level walk of the town centre and its range of amenities, the property also boasts two parking spaces and a garage—a highly sought-after feature in this prime location. The enclosed gardens are well-maintained, with a lawned front garden featuring well-stocked shrub and flower beds, and a large, sheltered patio area to the rear, perfect for outdoor entertaining.

## AT A GLANCE:

Four Bedroom Detached Chalet Bungalow

Gas Central Heating

Double Glazing

**Enclosed Gardens** 

Convenient Yet Quiet Town Centre Location

Off-Street Parking for Two Cars and Garage

No Chain & Vacant Possession