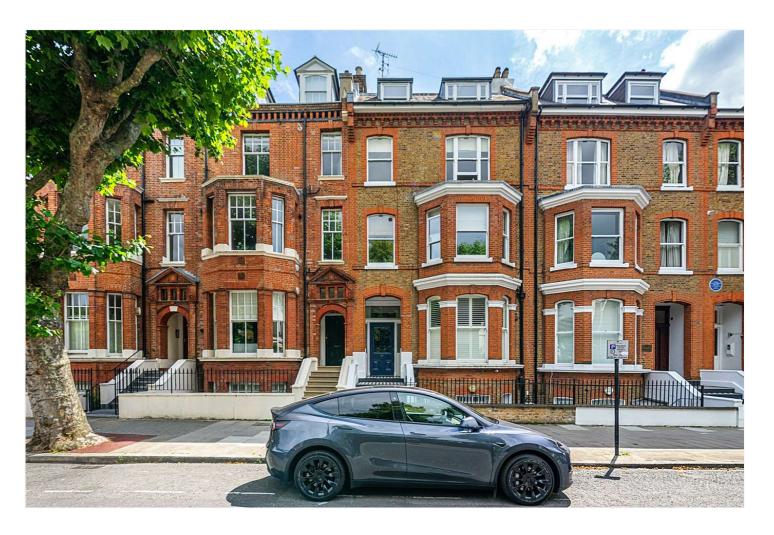

## WARRINGTON CRESCENT, LONDON, W9 **€725 PER WEEK/€3,141.66 PER MONTH**UNFURNISHED

A bright and contemporary second and third floor duplex two-bedroom apartment set in this Victorian red brick building in the heart of Little Venice. The property benefits from a large living room with a delightful balcony overlooking the sought after Crescent communal gardens.