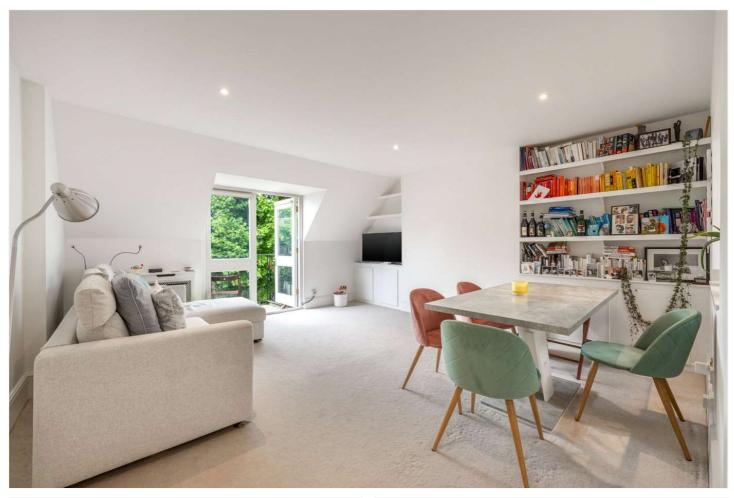

## WARRINGTON CRESCENT, LONDON, W9 **€725 PER WEEK/€3,141.66 PER MONTH**UNFURNISHED

A bright and contemporary second and third floor duplex two-bedroom apartment set in this Victorian red brick building in the heart of Little Venice. The property benefits from a large living room with a delightful balcony overlooking the sought after Crescent communal gardens.

 $\label{thm:local_section} Two\ Double\ Bedrooms\ I\ Family\ Bathroom\ I\ Shower\ Room\ I\ Reception\ Room\ I\ Balcony\ I\ Kitchen\ I\ Access\ To\ Crescent\ Communal\ Gardens\ I\ Long\ Let$ 

for every step...