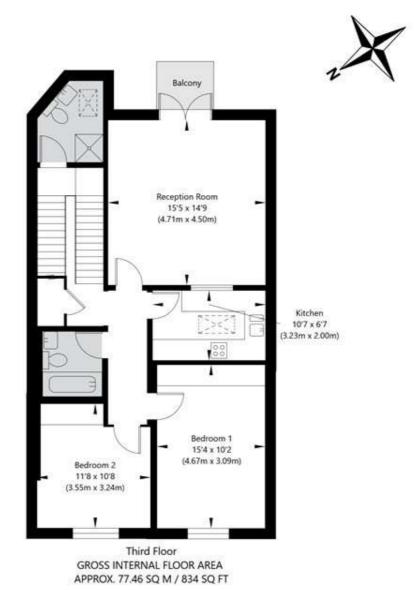

APPROXIMATE GROSS INTERNAL FLOOR AREA 78.42 SQ M / 844 SQ FT
THIS FLOOR PLAN IS FOR ILLUSTRATIVE PURPOSES ONLY AND
SHOULD BE USED FOR THIS PURPOSE BY PROSPECTIVE APPLICANTS AS ITS NOT TO SCALE.

(c) AMBERSHORE PIX LIMITED / PHOTO - VIDEO - FLOOR PLANS / 0800 999 1577 / WWW.AMBERSHOREPIX.CO.UK