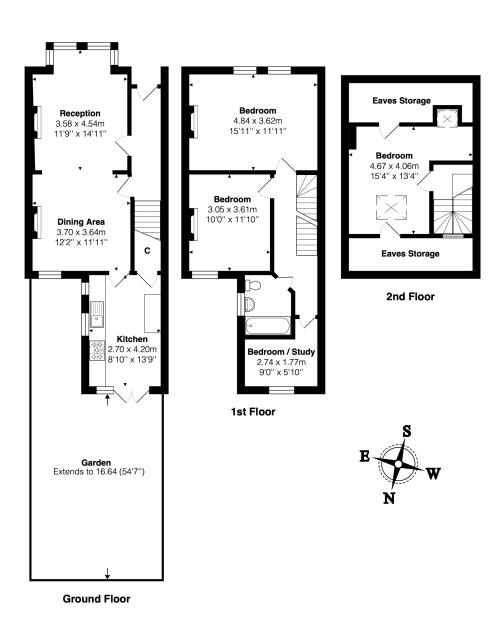

Winkworth

Total Area: 117.3 m<sup>2</sup> ... 1263 ft<sup>2</sup> (excluding eaves storage, garden) All measurements are approximate and for display purposes only

This floorplan is for illustration purposes only and is not to scale. The position and size of doors, windows, appliances and other features are approximate.