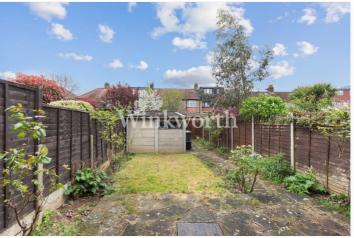

Outside, the property enjoys a rear garden extending just under 47 feet in length, as well as a garage with vehicular access and a front garden.

This floorplan is for illustration purposes only and is not to scale. The position and size of doors, windows, appliances and other features are approximate.