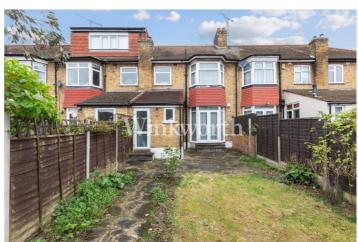

Outside, the property enjoys a rear garden extending just under 47 feet in length, as well as a garage with vehicular access and a front garden.

This floorplan is for illustration purposes only and is not to scale. The position and size of doors, windows, appliances and other features are approximate.