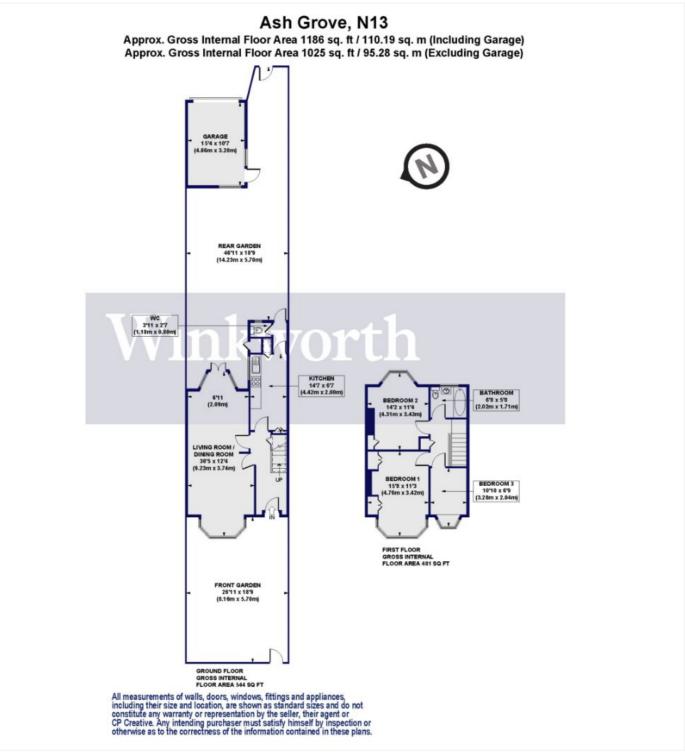

Offered for sale chain-free, the property boasts 1025 Sq. ft. of living accommodation and offers the opportunity to create a lovely family home tailored to one's own requirements.

The ground floor features a generously sized living room/dining room with a bay at one end providing access to the rear garden. You will also find a galley kitchen and a convenient WC. The first floor offers three well-proportioned bedrooms and a family bathroom.

Outside, the property enjoys a rear garden extending just under 47 feet in length, as well as a garage with vehicular access and a front garden.

This floorplan is for illustration purposes only and is not to scale. The position and size of doors, windows, appliances and other features are approximate.