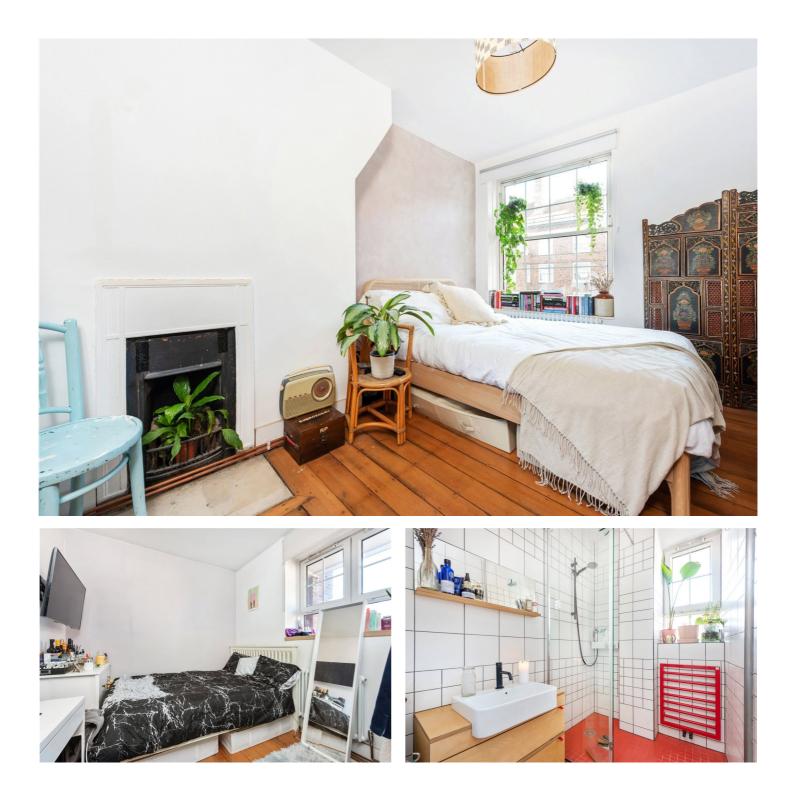

#### **DESCRIPTION:**

This very well-situated apartment is offering two double bedrooms, a newly refurbished kitchen, a spacious reception room with a feature fireplace surround, a newly fitted bathroom and a separate WC. The flat also benefits from original exposed floor boards and double-glazed windows throughout.