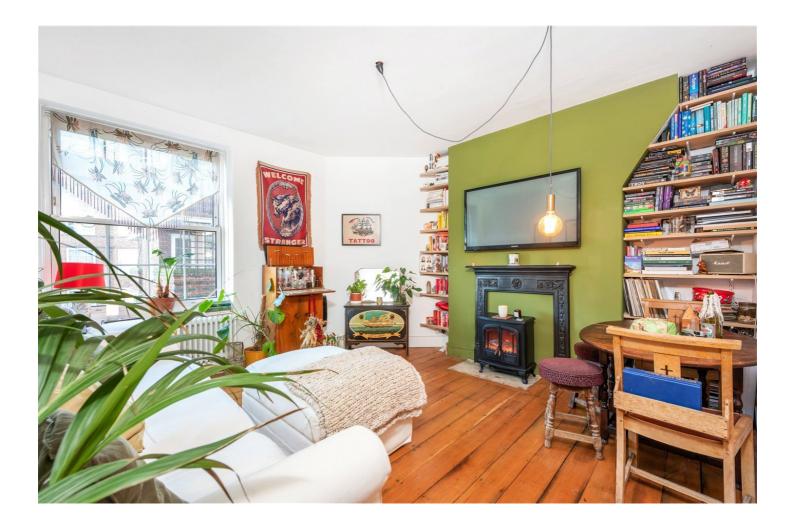

#### **DESCRIPTION:**

This very well-situated apartment is offering two double bedrooms, a newly refurbished kitchen, a spacious reception room with a feature fireplace surround, a newly fitted bathroom and a separate WC. The flat also benefits from original exposed floor boards and double-glazed windows throughout.