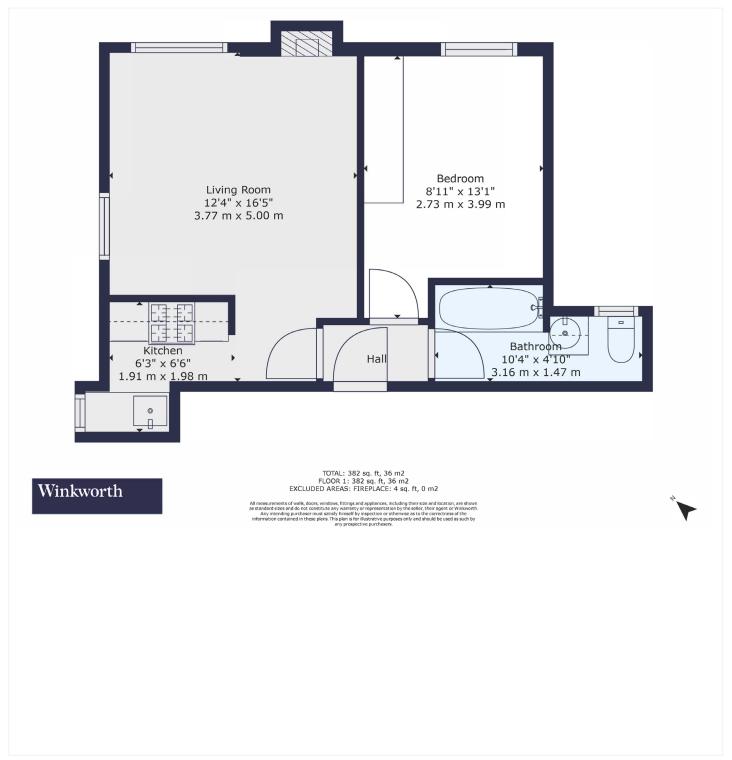

The property also benefits from a long lease and a share of freehold, offering added security and long-term value.

This floorplan is for illustration purposes only and is not to scale. The position and size of doors, windows, appliances and other features are approximate.