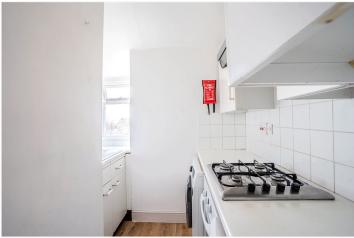

## **DESCRIPTION:**

Set within an elegant, double-fronted Victorian house, this charming one-bedroom period conversion has been well maintained and offers a well-proportioned layout with characterful features and a bright, airy feel. The spacious living area is enhanced by a skylight, flooding the room with natural light, while the high ceilings and neutral décor contribute to its inviting atmosphere. The separate fitted kitchen provides a practical space with ample cabinetry.