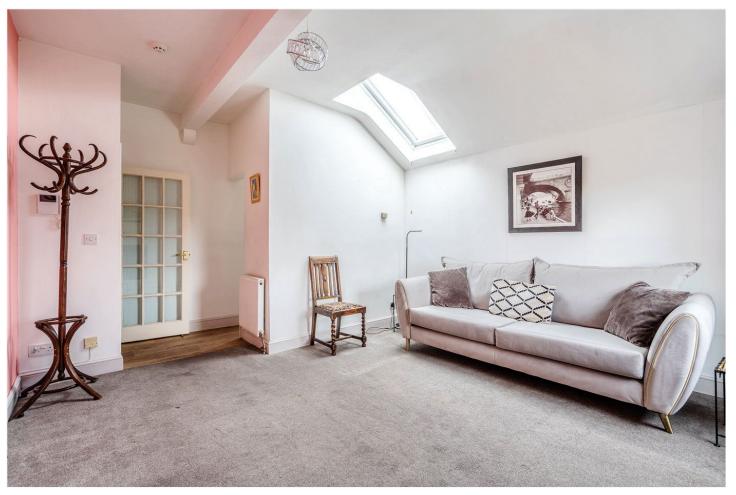

## **DESCRIPTION:**

Set within an elegant, double-fronted Victorian house, this charming one-bedroom period conversion has been well maintained and offers a well-proportioned layout with characterful features and a bright, airy feel. The spacious living area is enhanced by a skylight, flooding the room with natural light, while the high ceilings and neutral décor contribute to its inviting atmosphere. The separate fitted kitchen provides a practical space with ample cabinetry.