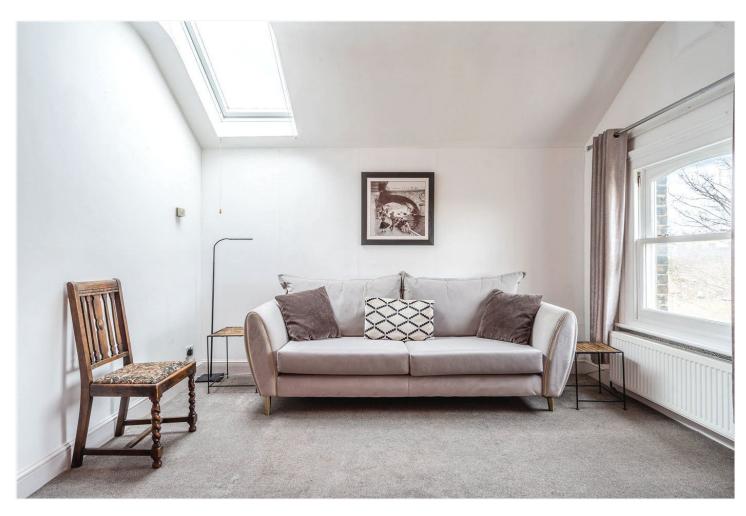

## **DESCRIPTION:**

Set within an elegant, double-fronted Victorian house, this charming one-bedroom period conversion has been well maintained and offers a well-proportioned layout with characterful features and a bright, airy feel. The spacious living area is enhanced by a skylight, flooding the room with natural light, while the high ceilings and neutral décor contribute to its inviting atmosphere. The separate fitted kitchen provides a practical space with ample cabinetry.