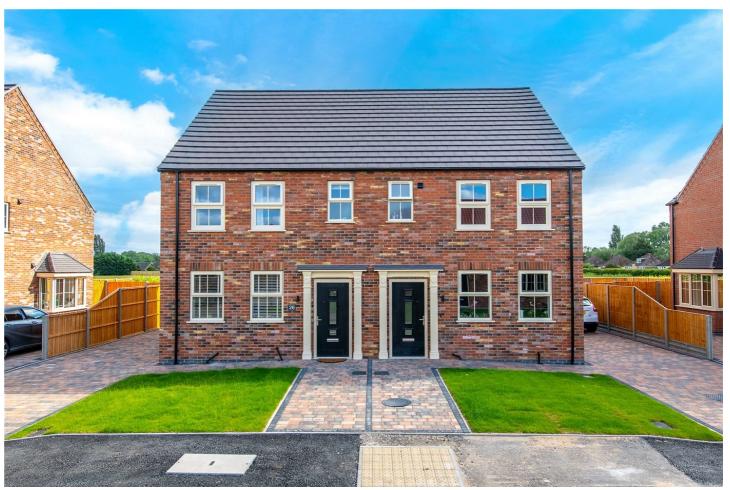

# PLOT 87, 4 COTELAND ROAD, RUSKINGTON, SLEAFORD, NG34 9XL £225,000 FREEHOLD

Plot 87: Under construction but nearing completion, Winkworth are delighted to offer for sale one of CHANCEOPTION HOMES' hugely popular THREE BEDROOM SEMI-DETACHED HOMES at FLAXWELL FIELDS. Located towards the end of a PRIVATE DRIVE, there is a BLOCK PAVED DRIVEWAY and WESTERLY FACING REAR GARDEN outside. Inside, the property benefits from EXTREMELY SPACIOUS ACCOMMODATION, comprising of an entrance hall, downstairs cloakroom, stunning kitchen/diner, lounge leading upstairs to a master bedroom with en-suite, two more bedrooms and a family bathroom. There is a SHOW HOME on the development which is a MUST SEE which is located near to this plot.