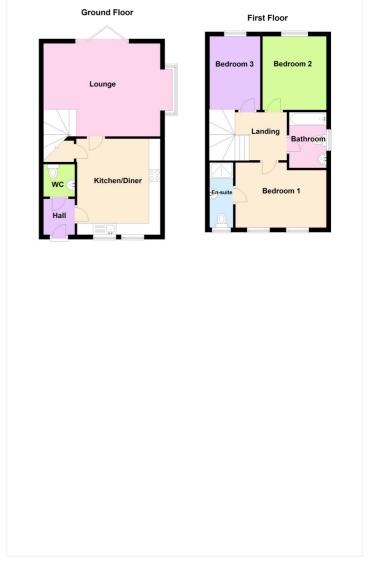

#### **ACCOMMODATION**

## **Entrance Hall**

#### **Downstairs Cloakroom**

Kitchen Diner - 13'9" x 6'7" (4.2m x 2m)

Lounge - 13'4" x 16'9" (4.06m x 5.1m)

First Floor Landing

Bedroom One - 13'1" x 9'4" (4m x 2.84m)

**En-Suite** 

Bedroom Two - 10'7" x 9'2" (3.23m x 2.8m)

**Bedroom Three** - 10'7" x 7'3" (3.23m x 2.2m)

### **Family Bathroom**

Agents Note - Photos used are for example purposes only. The Brick for this plot is of a different colour to the photos shown and the internal and external photos are of a similar plot and for example purposes only. A garage does not come as standard and is an optional extra. There is a management fee of approx £100 per annum.

This floorplan is for illustration purposes only and is not to scale. The position and size of doors, windows, appliances and other features are approximate.

Tenure: Freehold

Term: 0 year and 0 months

Service Charge: £0 per annum