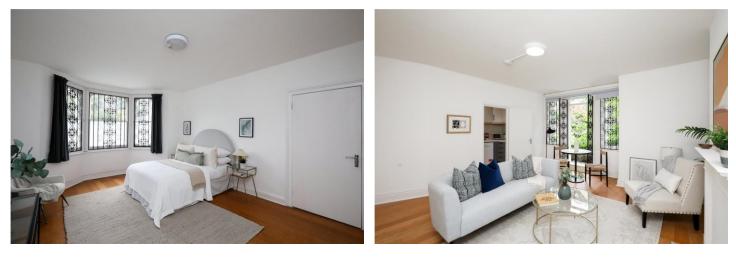

## **DESCRIPTION:**

Spacious apartment set within a converted period house boasting approximately 852 square feet of internal accommodation comprising a double bedroom, study, tiled bathroom, separate toilet, cosy reception room and separate fully-equipped kitchen. The flat further benefits from wood floors, ample storage throughout, private entrance and direct access onto the rear communal garden.