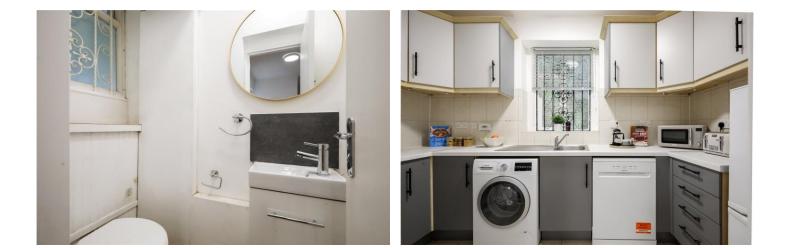

## **DESCRIPTION:**

Spacious apartment set within a converted period house boasting approximately 852 square feet of internal accommodation comprising a double bedroom, study, tiled bathroom, separate toilet, cosy reception room and separate fully-equipped kitchen. The flat further benefits from wood floors, ample storage throughout, private entrance and direct access onto the rear communal garden.