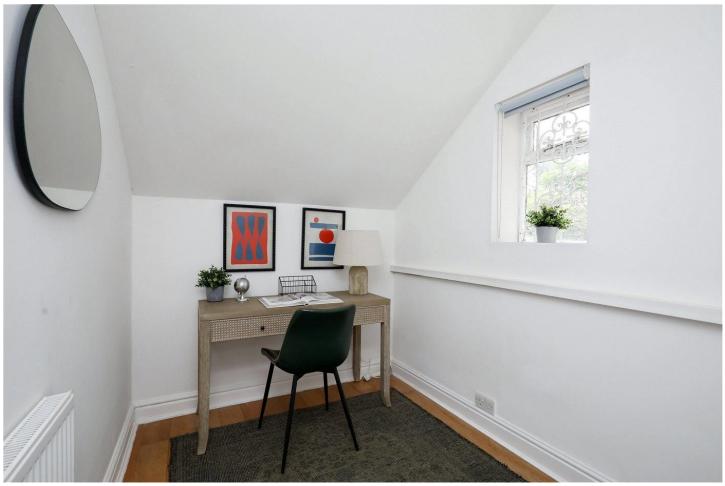

## **DESCRIPTION:**

Spacious apartment set within a converted period house boasting approximately 852 square feet of internal accommodation comprising a double bedroom, study, tiled bathroom, separate toilet, cosy reception room and separate fully-equipped kitchen. The flat further benefits from wood floors, ample storage throughout, private entrance and direct access onto the rear communal garden.