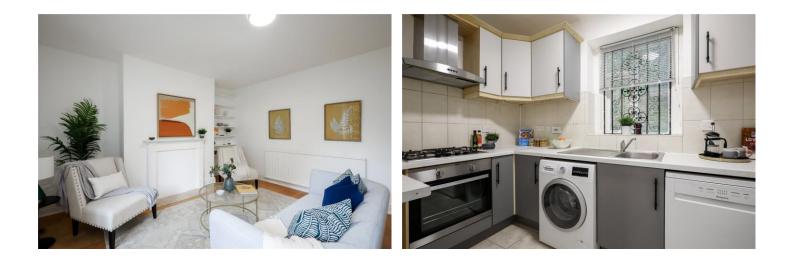

## **DESCRIPTION:**

Spacious apartment set within a converted period house boasting approximately 852 square feet of internal accommodation comprising a double bedroom, study, tiled bathroom, separate toilet, cosy reception room and separate fully-equipped kitchen. The flat further benefits from wood floors, ample storage throughout, private entrance and direct access onto the rear communal garden.