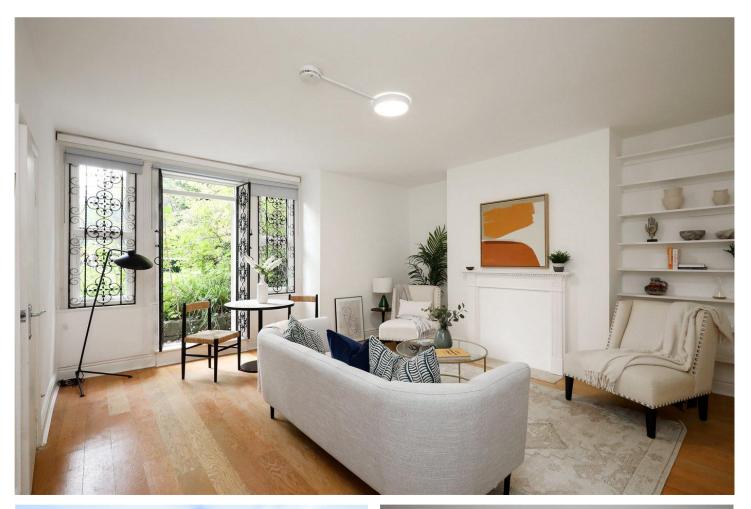

## **DESCRIPTION:**

Spacious apartment set within a converted period house boasting approximately 852 square feet of internal accommodation comprising a double bedroom, study, tiled bathroom, separate toilet, cosy reception room and separate fully-equipped kitchen. The flat further benefits from wood floors, ample storage throughout, private entrance and direct access onto the rear communal garden.

The property is situated in a sought-after location within close proximity of the numerous amenities of Ealing Broadway. The open green spaces of Ealing Common and Walpole Park are just short walk away. Commuters benefit from a variety of transport links including Ealing Broadway train station (Elizabeth Line).