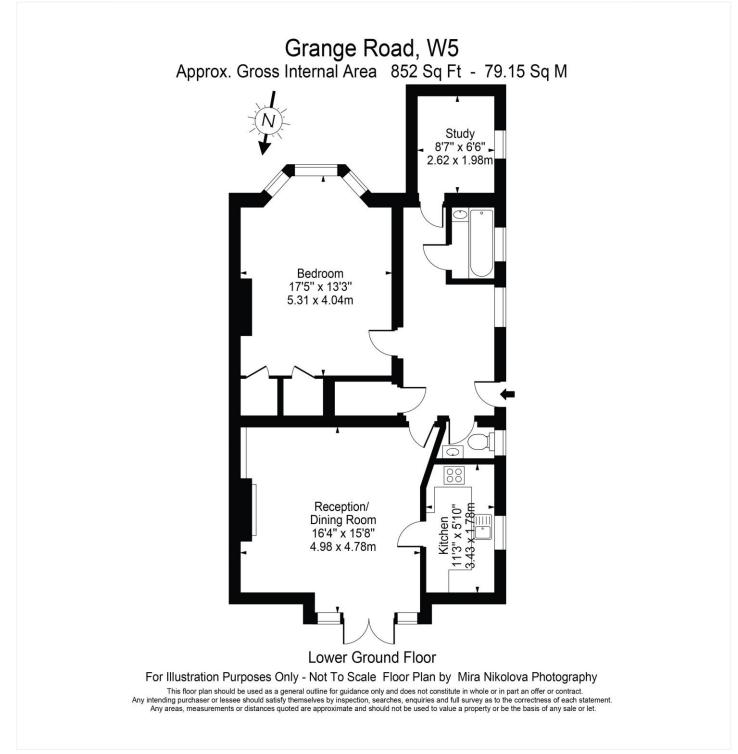

## **DESCRIPTION:**

Spacious apartment set within a converted period house boasting approximately 852 square feet of internal accommodation comprising a double bedroom, study, tiled bathroom, separate toilet, cosy reception room and separate fully-equipped kitchen. The flat further benefits from wood floors, ample storage throughout, private entrance and direct access onto the rear communal garden.

for every step...

for every step...

This floorplan is for illustration purposes only and is not to scale. The position and size of doors, windows, appliances and other features are approximate.

Tenure: Leasehold

Term: 75 years to 165 years upon completion

Council Tax Band: D

Where no figures are shown, we have been unable to ascertain the information. All figures that are shown were correct at the time of printing.