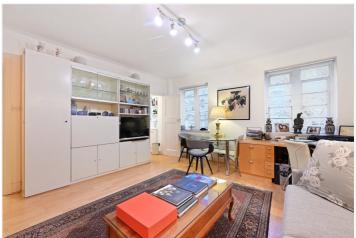

## **DESCRIPTION:**

A beautifully presented studio flat situated on the third floor (with lifts) of a very well maintained portered block. The flat has attractive views over a quiet tree lined cul de sac. The accommodation consists of an entrance hall, studio room with wooden floor and two sets of casement windows, separate modern kitchen and a stylish bathroom.

## **ACCOMMODATION:**

Entrance Hall | Studio Room | Kitchen | Bathroom | Lifts | Porterage