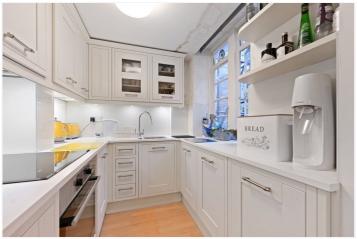

## **DESCRIPTION:**

A beautifully presented studio flat situated on the third floor (with lifts) of a very well maintained portered block. The flat has attractive views over a quiet tree lined cul de sac. The accommodation consists of an entrance hall, studio room with wooden floor and two sets of casement windows, separate modern kitchen and a stylish bathroom.

## **ACCOMMODATION:**

Entrance Hall | Studio Room | Kitchen | Bathroom | Lifts | Porterage