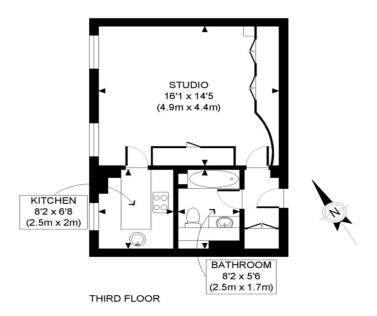

## **NEAREST PUBLIC TRANSPORT:**

High Street Kensington Notting Hill Gate

APPROX. GROSS INTERNAL FLOOR AREA: 372 SQ FT/ 35 SQM

#### Winkworth

This plan is for illustrative purposes only and should be used as such by any prospective client.

Whilst every attempt has been made to ensure the accuracy of the Floor Plan contained here, measurements of the doors, windows, rooms and any other items are approximate and no responsibility is taken for any errors, omissions, or misstatement.

#### PROPERTY PHOT PLANS

This floorplan is for illustration purposes only and is not to scale. The position and size of doors, windows, appliances and other features are approximate.

Lease: 89 years remaining Ground Rent: £30 per annum Service Charge: £4,438 per annum