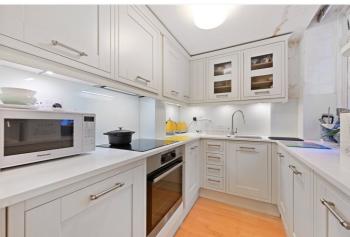

## **DESCRIPTION:**

A beautifully presented studio flat situated on the third floor (with lifts) of a very well maintained portered block. The flat has attractive views over a quiet tree lined cul de sac. The accommodation consists of an entrance hall, studio room with wooden floor and two sets of casement windows, separate modern kitchen and a stylish bathroom.

## **ACCOMMODATION:**

Entrance Hall | Studio Room | Kitchen | Bathroom | Lifts | Porterage