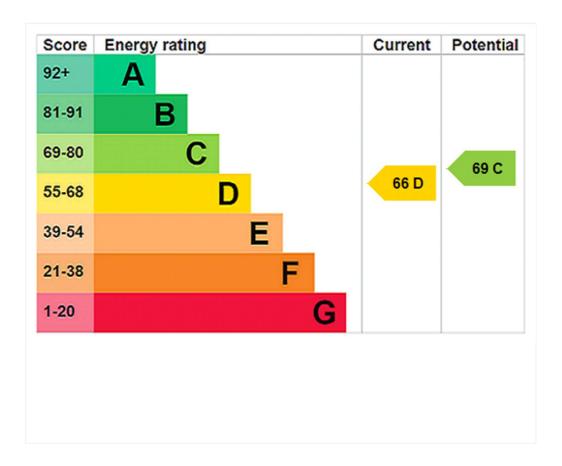

Winkworth

Tenancy Deposit: £6,646.15

**Holding Deposit:** 1 weeks rent where the rent is up to £100,000 per annum, 2 weeks rent where the rent is over £100,000 per annum.

Council Tax Band: H

Where no figures are shown, we have been unable to ascertain the information. All figures that are shown were correct at the time of printing.