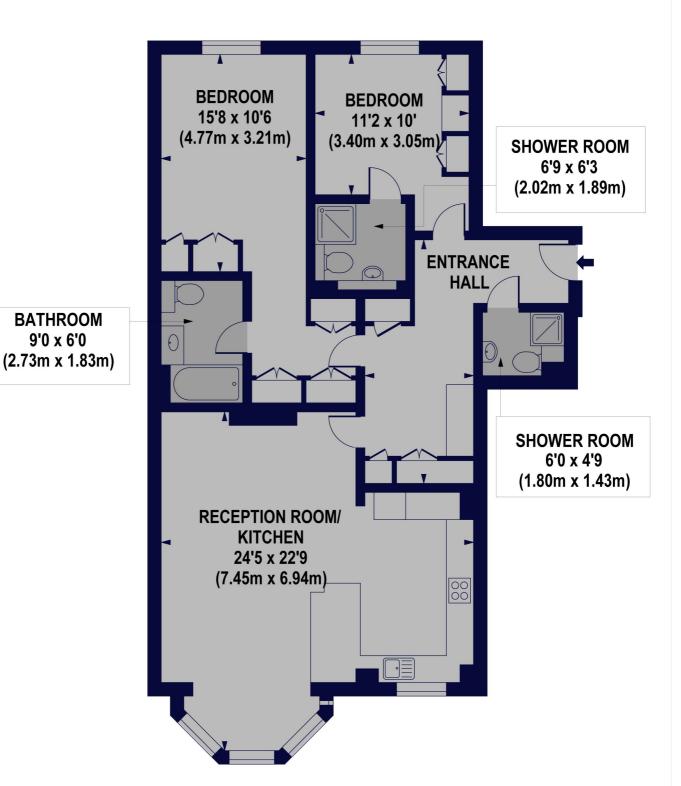

## **BALMORAL COURT, NW8 6DW**

Approx. Gross Internal Floor Area 1131 sq ft. / 105.06 sq.m

## **GROUND FLOOR**

For Illustration Purposes Only - Not To Scale Floor Plan by www.nogaphotostudio.com Ref: No.26824 This floor plan should be used as a general outline for guidance only. Any intending purchaser or lessee should satisfy themselves by inspection, searches, enquiries and full survey as to the correctness of each statement. Any areas, mean or distances quoted are approximate and should not be used to value a property or be the basis of any sale or let.