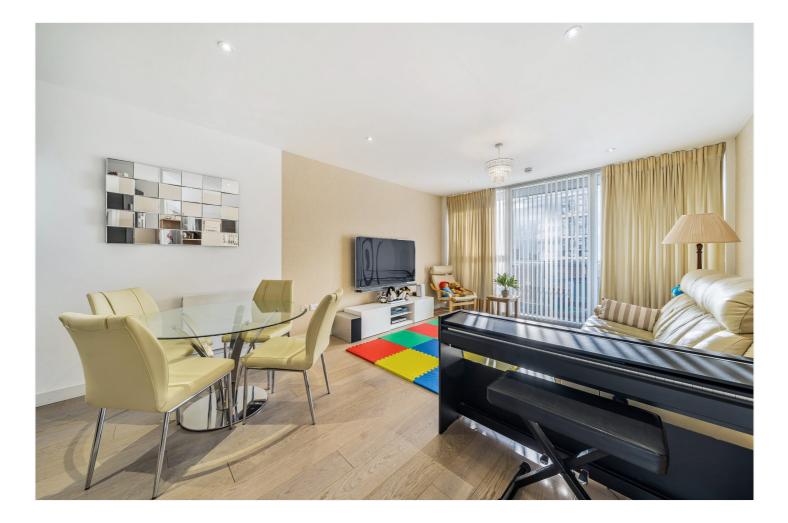

In excellent condition throughout, the property briefly comprises a lovely 26ft living room, with a well fitted open plan kitchen that has all the usual fitted white goods. This room leads onto a beautiful and large balcony that spans the length of the flat and has river views. There are two good sized double bedrooms, both with fitted wardrobes and two lovely bathrooms, including an ensuite. Along with underground parking, added benefits include video entry, 24 hour concierge plus the huge bonus of having a communal gymnasium, swimming pool and tennis court on site.

### **AT A GLANCE**

- two bedroom apartment
- excellent condition
- secure underground parking
- river views
- circa 888 sq ft
- first floor (with lift)
- two bathrooms
- ample storage
- 26ft kitchen diner
- riverside development
- 24 hour concierge