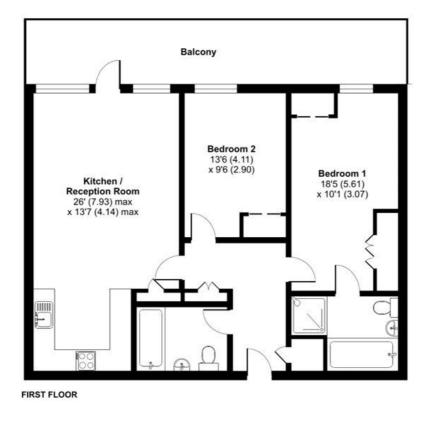

#### **River Gardens Walk, London, SE10**

Approximate Area = 888 sq ft / 82.4 sq m For identification only - Not to scale

This floorplan is for illustration purposes only and is not to scale. The position and size of doors, windows, appliances and other features are approximate.