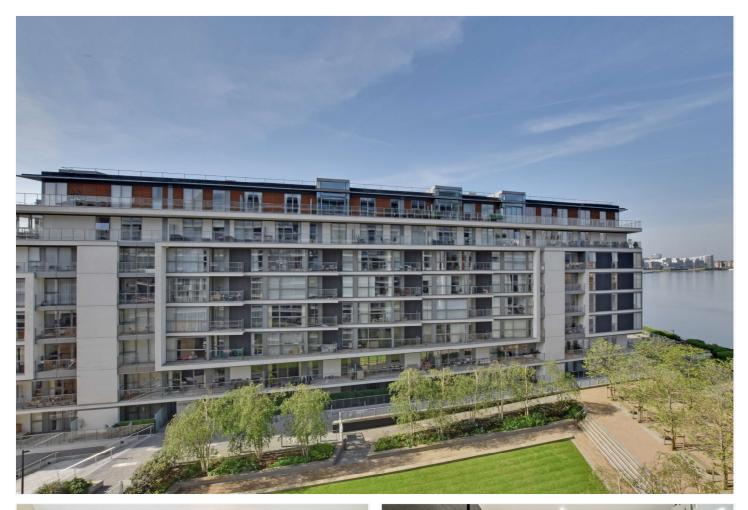

GRANITE APARTMENTS, GREENWICH, LONDON, SE10 **£650,000 LEASEHOLD** 

AN IMMACULATE AND BRIGHT TWO BEDROOM APARTMENT THAT IS PART OF THIS HUGELY POPULAR RIVERSIDE BLOCK. FEATURING A LARGE BALCONY WITH SIDE RIVER VIEWS AND MEASURING AN IMPRESSIVE 888 SQ FT!

#### **DESCRIPTION:**

An immaculate and bright two bedroom apartment that is part of this hugely popular riverside block. Featuring a large balcony with side river views, secure underground parking and measuring an impressive 888 sq ft!

River Gardens is widely considered amongst the very best riverside developments in the area. It is perfectly located on the river walk and just a short walk to the town centre, which offers a fantastic array of shops and restaurants, along with mainline rail, DLR and riverboat service. The Royal Park, with its Observatory is also close by.