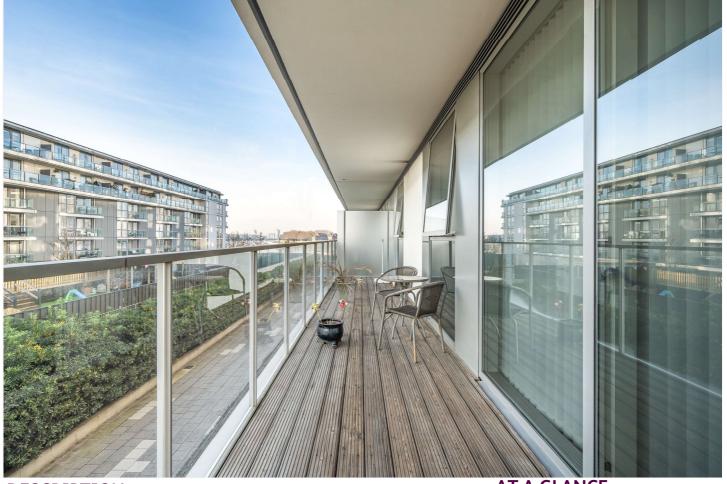

GRANITE APARTMENTS, GREENWICH, LONDON, SE10 **£650,000 LEASEHOLD** 

AN IMMACULATE AND BRIGHT TWO BEDROOM APARTMENT THAT IS PART OF THIS HUGELY POPULAR RIVERSIDE BLOCK. FEATURING A LARGE BALCONY WITH SIDE RIVER VIEWS AND MEASURING AN IMPRESSIVE 888 SQ FT!

#### **DESCRIPTION:**

An immaculate and bright two bedroom apartment that is part of this hugely popular riverside block. Featuring a large balcony with side river views, secure underground parking and measuring an impressive 888 sq ft!

In excellent condition throughout, the property briefly comprises a lovely 26ft living room, with a well fitted open plan kitchen that has all the usual fitted white goods. This room leads onto a beautiful and large balcony that spans the length of the flat and has river views. There are two good sized double bedrooms, both with fitted wardrobes and two lovely bathrooms, including an ensuite. Along with underground parking, added benefits include video entry, 24 hour concierge plus the huge bonus of having a communal gymnasium, swimming pool and tennis court on site.