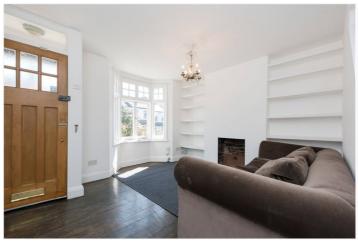

## **DESCRIPTION:**

Presenting this double bedroom cottage to the lettings market. Undergoing some minor touch ups and new garden paving, this property is available to rent from 24/08/24

Comprising of a gorgeous reception with period features and a modern eat-in kitchen separated by glass windows allowing light to flow through the property. There is a fully fitted bathroom on the ground floor where the washing machine, dryer and boiler are located.

The first floor comprises of two spacious double bedrooms once with fully fitted ceiling height wardrobes and the other with a good size storage cupboard.

The house benefits wood floors in the reception and direct access to a lovely private garden (currently decked however this will be paved prior to new tenants occupying the property).