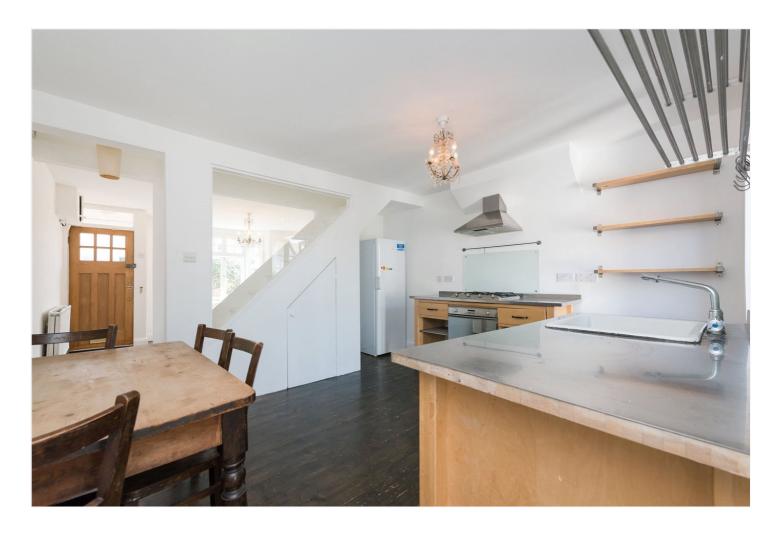

## **DESCRIPTION:**

Presenting this double bedroom cottage to the lettings market. Undergoing some minor touch ups and new garden paving, this property is available to rent from 24/08/24

Comprising of a gorgeous reception with period features and a modern eat-in kitchen separated by glass windows allowing light to flow through the property. There is a fully fitted bathroom on the ground floor where the washing machine, dryer and boiler are located.