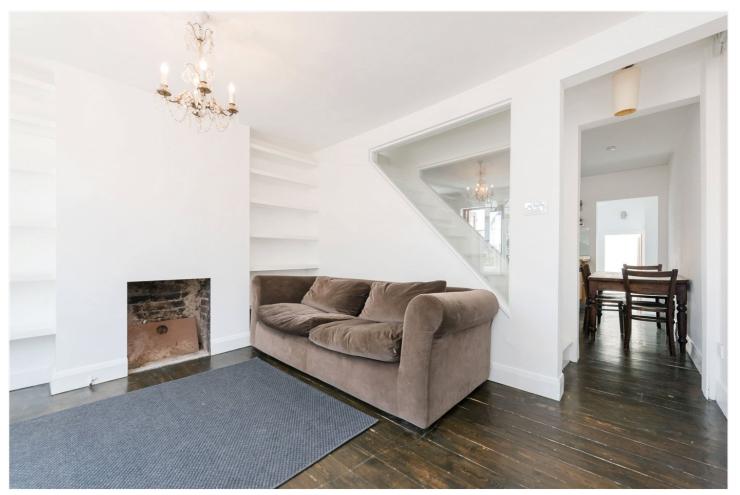

## **DESCRIPTION:**

Presenting this double bedroom cottage to the lettings market. Undergoing some minor touch ups and new garden paving, this property is available to rent from 24/08/24

Comprising of a gorgeous reception with period features and a modern eat-in kitchen separated by glass windows allowing light to flow through the property. There is a fully fitted bathroom on the ground floor where the washing machine, dryer and boiler are located.

The first floor comprises of two spacious double bedrooms once with fully fitted ceiling height wardrobes and the other with a good size storage cupboard.

The house benefits wood floors in the reception and direct access to a lovely private garden (currently decked however this will be paved prior to new tenants occupying the property).