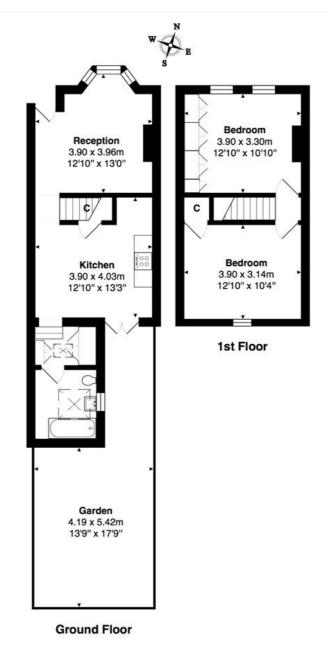

## **DESCRIPTION:**

Presenting this double bedroom cottage to the lettings market. Undergoing some minor touch ups and new garden paving, this property is available to rent from 24/08/24

Comprising of a gorgeous reception with period features and a modern eat-in kitchen separated by glass windows allowing light to flow through the property. There is a fully fitted bathroom on the ground floor where the washing machine, dryer and boiler are located.

The first floor comprises of two spacious double bedrooms once with fully fitted ceiling height wardrobes and the other with a good size storage cupboard.

The house benefits wood floors in the reception and direct access to a lovely private garden (currently decked however this will be paved prior to new tenants occupying the property).

8.00 am - 6.30 pm Mon. - Sat.

Total Area: 67.0 m<sup>2</sup> ... 721 ft<sup>2</sup> (excluding garden)
All measurements are approximate and for display purposes only

This floorplan is for illustration purposes only and is not to scale. The position and size of doors, windows, appliances and other features are approximate.