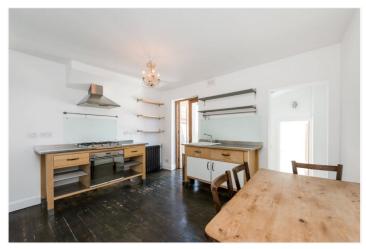

## **DESCRIPTION:**

Presenting this double bedroom cottage to the lettings market. Undergoing some minor touch ups and new garden paving, this property is available to rent from 24/08/24

Comprising of a gorgeous reception with period features and a modern eat-in kitchen separated by glass windows allowing light to flow through the property. There is a fully fitted bathroom on the ground floor where the washing machine, dryer and boiler are located.