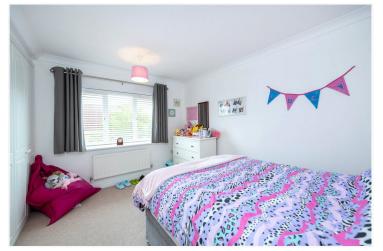

**Bedroom One** - 15'1" x 14'10" (4.6m x 4.52m)

**En-Suite Shower Room** 

**Bedroom Two** - 13'9" x 13'8" (4.2m x 4.17m)

**Bedroom Three** - 12' x 11'8" (3.66m x 3.56m)

**Bedroom Four** - 12'1" x 9'4" (3.68m x 2.84m)