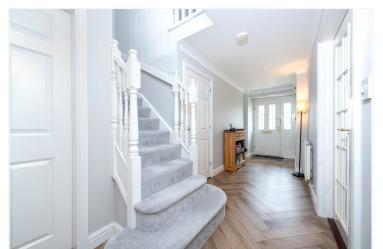

**Entrance Hall** 

Downstairs W/C

**Living Room** - 17'5" x 11'10" (5.3m x 3.6m)

**Dining Room** - 11'10" x 10'3" (3.6m x 3.12m)

Kitchen/Dining/Living Area - 24'3" x '21'1" (Max) (7.4m x '6.43m

**Utility Room** - 9'9" x 5'4" (2.97m x 1.63m)