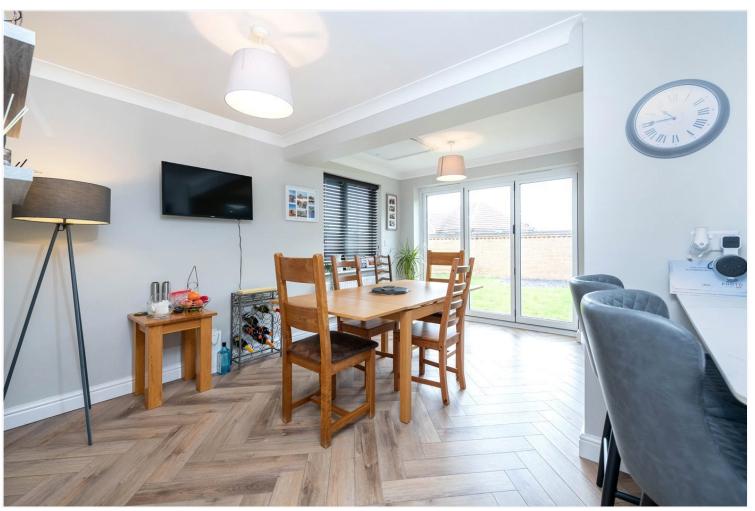

**Entrance Hall** 

Downstairs W/C

**Living Room** - 17'5" x 11'10" (5.3m x 3.6m)

**Dining Room** - 11'10" x 10'3" (3.6m x 3.12m)

Kitchen/Dining/Living Area - 24'3" x '21'1" (Max) (7.4m x '6.43m

**Utility Room** - 9'9" x 5'4" (2.97m x 1.63m)