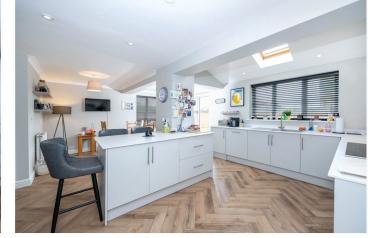

**Entrance Hall** 

Downstairs W/C

**Living Room** - 17'5" x 11'10" (5.3m x 3.6m)

**Dining Room** - 11'10" x 10'3" (3.6m x 3.12m)

Kitchen/Dining/Living Area - 24'3" x '21'1" (Max) (7.4m x '6.43m

**Utility Room** - 9'9" x 5'4" (2.97m x 1.63m)