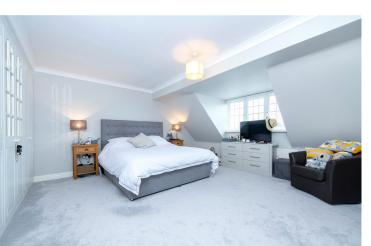

**Bedroom One** - 15'1" x 14'10" (4.6m x 4.52m)

**En-Suite Shower Room** 

**Bedroom Two** - 13'9" x 13'8" (4.2m x 4.17m)

**Bedroom Three** - 12' x 11'8" (3.66m x 3.56m)

**Bedroom Four** - 12'1" x 9'4" (3.68m x 2.84m)