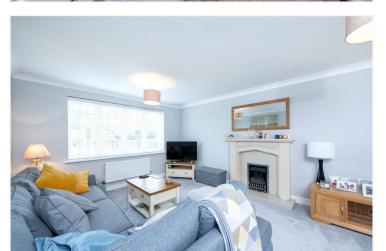

**Entrance Hall** 

Downstairs W/C

**Living Room** - 17'5" x 11'10" (5.3m x 3.6m)

**Dining Room** - 11'10" x 10'3" (3.6m x 3.12m)

Kitchen/Dining/Living Area - 24'3" x '21'1" (Max) (7.4m x '6.43m

**Utility Room** - 9'9" x 5'4" (2.97m x 1.63m)