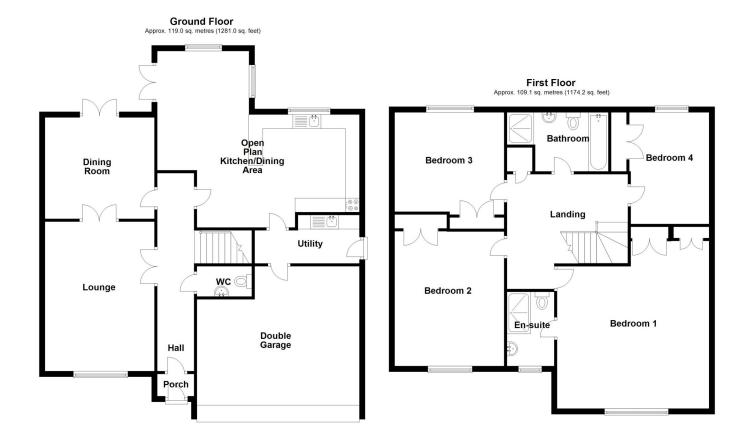

Total area: approx. 228.1 sq. metres (2455.2 sq. feet)

The accommodation comprises of Entrance Hall, Lounge, Dining Room, Open Plan Kitchen/Dining/Living Area, Utility, Downstairs W/C, Four Double Bedrooms, En-Suite to Master, Family Bathroom and a Double Garage.

**Entrance Hall** 

Downstairs W/C

**Living Room** - 17'5" x 11'10" (5.3m x 3.6m)

**Dining Room** - 11'10" x 10'3" (3.6m x 3.12m)

Kitchen/Dining/Living Area - 24'3" x '21'1" (Max) (7.4m x '6.43m

**Utility Room** - 9'9" x 5'4" (2.97m x 1.63m)

**Bedroom One** - 15'1" x 14'10" (4.6m x 4.52m)

**En-Suite Shower Room** 

**Bedroom Two** - 13'9" x 13'8" (4.2m x 4.17m)

**Bedroom Three** - 12' x 11'8" (3.66m x 3.56m)

**Bedroom Four** - 12'1" x 9'4" (3.68m x 2.84m)

**Family Bathroom** 

**Double Garage** - 17'8" x 15'10" (5.38m x 4.83m)

**LOCAL AUTHORITY** 

North Kesteven District Council

**TENURE** 

Freehold

**COUNCIL TAX BAND** 