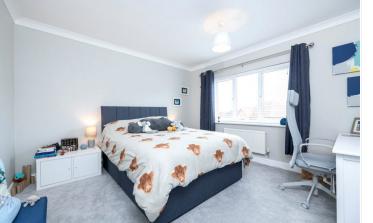

**Bedroom One** - 15'1" x 14'10" (4.6m x 4.52m)

**En-Suite Shower Room** 

**Bedroom Two** - 13'9" x 13'8" (4.2m x 4.17m)

**Bedroom Three** - 12' x 11'8" (3.66m x 3.56m)

**Bedroom Four** - 12'1" x 9'4" (3.68m x 2.84m)