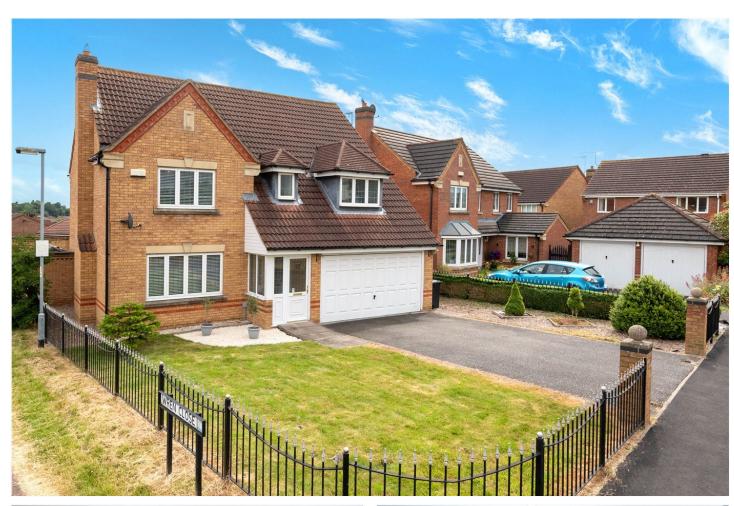

## £425,000 Freehold

This superbly presented Four Bedroom Detached Family Home has been vastly improved by the current vendor with the benefit of a newly fitted Kitchen with Quartz worktop and numerous built in appliances, modern fitted Bathrooms and a stunning extension boasting bifolding doors to the rear.

A viewing is highly recommended to appreciate the size and quality this property has to offer.

EXTENDED FAMILY OPEN | STUNNING OPEN PLAN KITCHEN LIVING AREA | GERMAN KITCHEN | OAK VINEAR DOORS THROUGHOUT | HIGH SPECIFICATION | WELL PROPORTIONED BEDROOMS | DOUBLE GARAGE