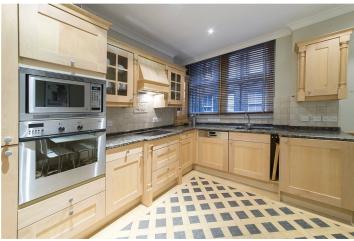

## **DESCRIPTION:**

This exceptional two-bedroom apartment is situated on the third floor (with lift access) of a well-maintained redbrick Victorian mansion block. The property boasts a spacious reception room featuring elegant wooden flooring and a charming gas fireplace. Additionally, there is a separate eat-in kitchen, a shower room, and a bathroom. The apartment also benefits from a porter service and is offered chain-free.