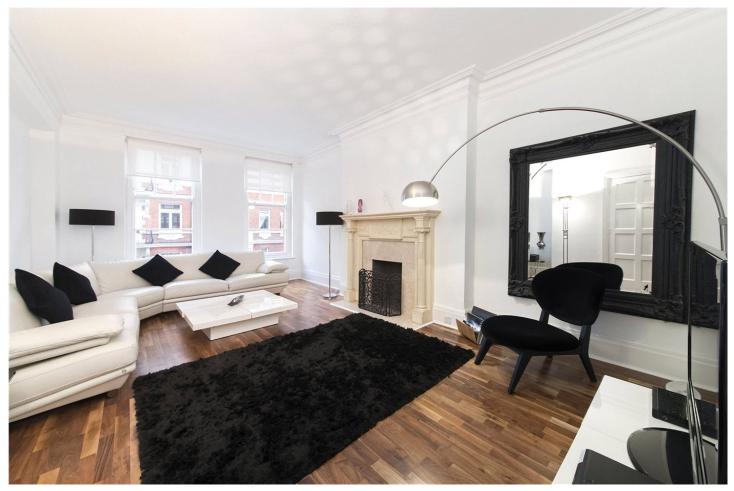

## **DESCRIPTION:**

This exceptional two-bedroom apartment is situated on the third floor (with lift access) of a well-maintained redbrick Victorian mansion block. The property boasts a spacious reception room featuring elegant wooden flooring and a charming gas fireplace. Additionally, there is a separate eat-in kitchen, a shower room, and a bathroom. The apartment also benefits from a porter service and is offered chain-free.