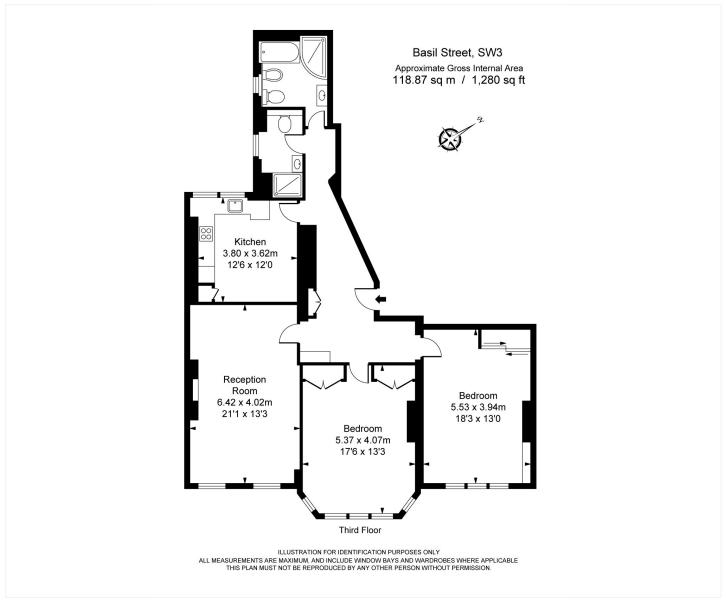

This floorplan is for illustration purposes only and is not to scale. The position and size of doors, windows, appliances and other features are approximate.

**Deposit:** £7,000.00

Holding Deposit: £1,400.00