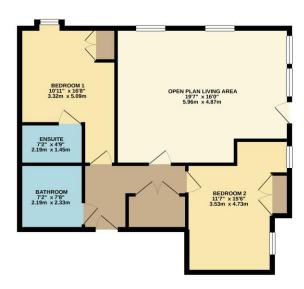

### **GROUND FLOOR** 767 sq.ft. (71.2 sq.m.) approx.

Inside the apartment there is a spacious hallway leading off to all rooms. There is also a large storage area/utility cupboard. The two double bedrooms both have built in storage and there is an en suite to the main bedroom plus a bathroom.