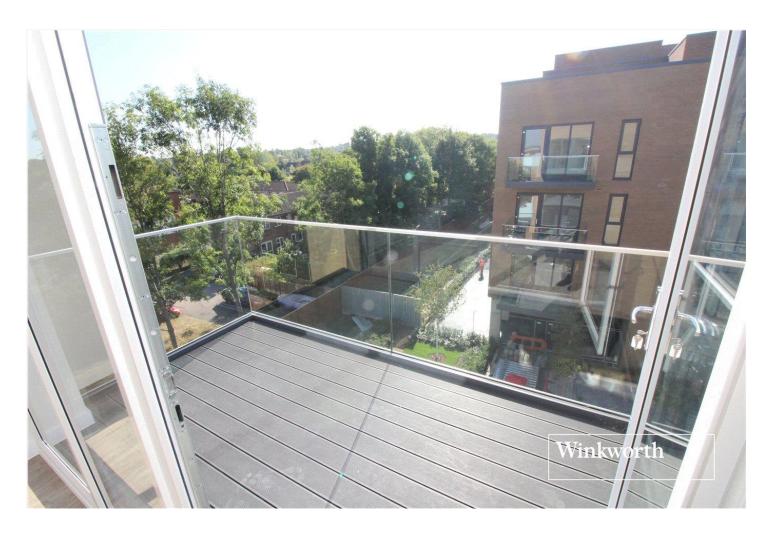

Externally a Southerly facing balcony measuring 65 square feet adds to the feeling of space whilst security and peace of mind is provided by a video Entryphone and gated parking.