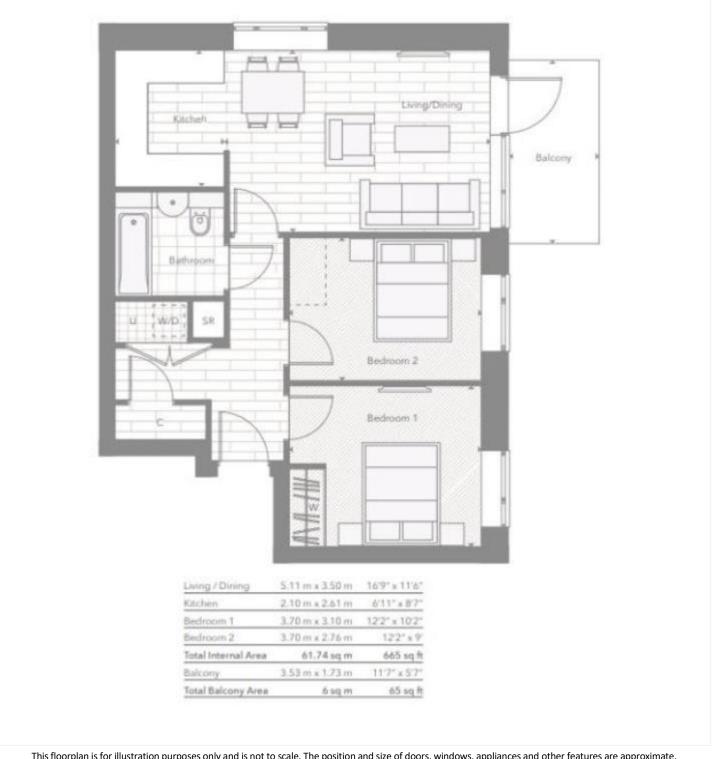

## **DESCRIPTION:**

Located just a moments walk from both Borehamwood Thameslink station and Shenley Road shops and restaurants is this two double second floor apartment.

Constructed approx. five years ago by the Berkley's group developers, St Williams, the accommodation totals 665 square feet and is bright, well-proportioned and immaculately presented throughout.

Externally a Southerly facing balcony measuring 65 square feet adds to the feeling of space whilst security and peace of mind is provided by a video Entryphone and gated parking.

## **AT A GLANCE**

- Two Double Bedrooms
- NHBC Warranty
- 665 Square Feet
- Gas Central Heating
- Secure Allocated Parking Space
- Southerly Facing Balcony
- Lift
- Video Entryphone

This floorplan is for illustration purposes only and is not to scale. The position and size of doors, windows, appliances and other features are approximate.