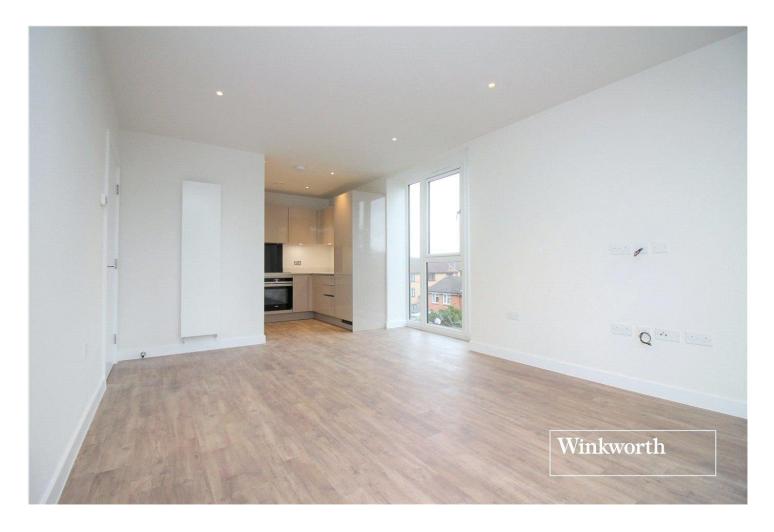

## **DESCRIPTION:**

Located just a moments walk from both Borehamwood Thameslink station and Shenley Road shops and restaurants is this two double second floor apartment.

Constructed approx. five years ago by the Berkley's group developers, St Williams, the accommodation totals 665 square feet and is bright, well-proportioned and immaculately presented throughout.