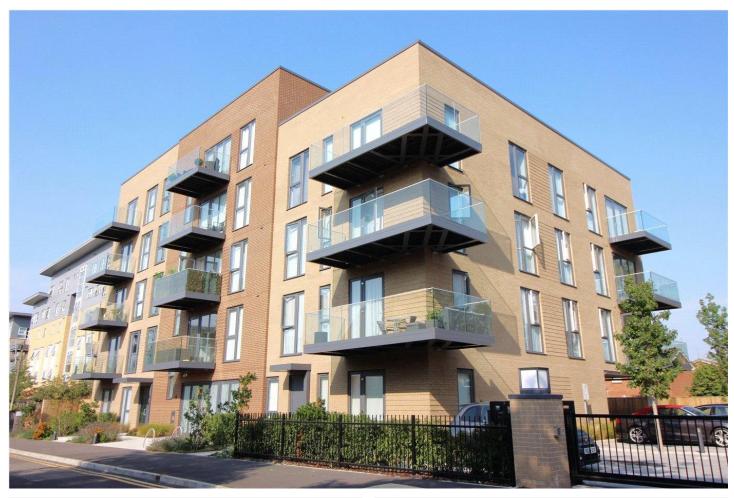

## **DESCRIPTION:**

Located just a moments walk from both Borehamwood Thameslink station and Shenley Road shops and restaurants is this two double second floor apartment.

Constructed approx. five years ago by the Berkley's group developers, St Williams, the accommodation totals 665 square feet and is bright, well-proportioned and immaculately presented throughout.

Externally a Southerly facing balcony measuring 65 square feet adds to the feeling of space whilst security and peace of mind is provided by a video Entryphone and gated parking.