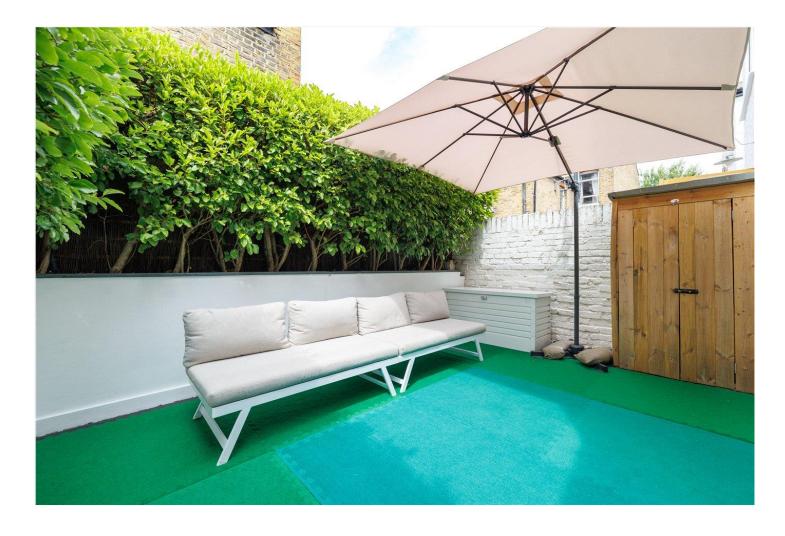

## **DESCRIPTION:**

The master bedroom is light and bright, with elegant built-in wardrobes. There is a second double bedroom which is being used as a nursery and office currently. Both bedrooms are served by a modern large family bathroom. There is a utility area in the hallway which is a clever use of the space. This leads you to a super eat-in kitchen and reception room opening out onto the impressive garden. The flat has high ceilings and is in immaculate condition throughout.