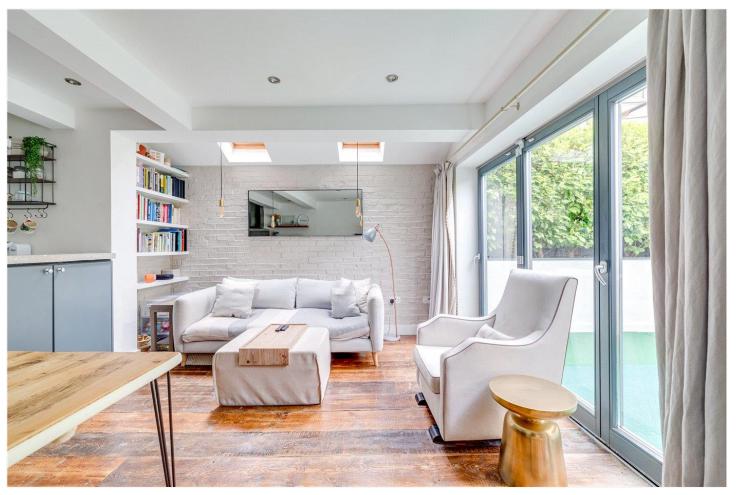

## **DESCRIPTION:**

The master bedroom is light and bright, with elegant built-in wardrobes. There is a second double bedroom which is being used as a nursery and office currently. Both bedrooms are served by a modern large family bathroom. There is a utility area in the hallway which is a clever use of the space. This leads you to a super eat-in kitchen and reception room opening out onto the impressive garden. The flat has high ceilings and is in immaculate condition throughout.