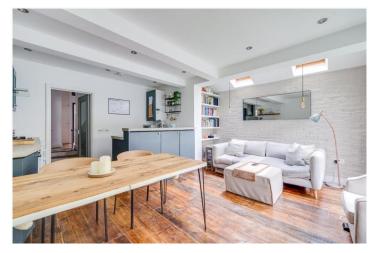

## **DESCRIPTION:**

The master bedroom is light and bright, with elegant built-in wardrobes. There is a second double bedroom which is being used as a nursery and office currently. Both bedrooms are served by a modern large family bathroom. There is a utility area in the hallway which is a clever use of the space. This leads you to a super eat-in kitchen and reception room opening out onto the impressive garden. The flat has high ceilings and is in immaculate condition throughout.