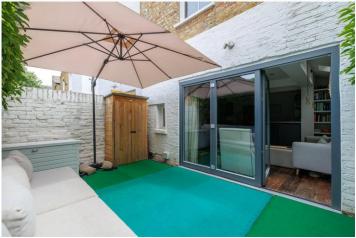

## **DESCRIPTION:**

The master bedroom is light and bright, with elegant built-in wardrobes. There is a second double bedroom which is being used as a nursery and office currently. Both bedrooms are served by a modern large family bathroom. There is a utility area in the hallway which is a clever use of the space. This leads you to a super eat-in kitchen and reception room opening out onto the impressive garden. The flat has high ceilings and is in immaculate condition throughout.