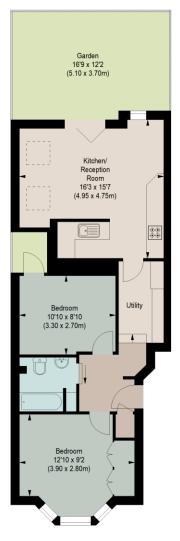

## LYSIA STREET, SW6

Approximate gross internal area 635 sq ft / 58.99 sq m

## **GROUND FLOOR**

The floor plan is not to scale and measurements and areas shown are approximate and therefore should be used for illustrative purposes only. The plan has been prepared in accordance with the RICS code of Measuring Practice and whilst we have confidence in the information produced, it must not be relied on. If there is any aspect of particular importance, you should carry out or commission your own inspection of the property.

This floorplan is for illustration purposes only and is not to scale. The position and size of doors, windows, appliances and other features are approximate.

Winkworth

for every step...

Fulham & Parsons Green | 020 7731 3388 | fulham@winkworth.co.uk