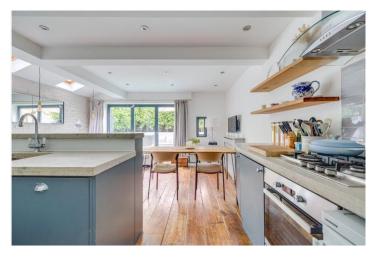

## **DESCRIPTION:**

The master bedroom is light and bright, with elegant built-in wardrobes. There is a second double bedroom which is being used as a nursery and office currently. Both bedrooms are served by a modern large family bathroom. There is a utility area in the hallway which is a clever use of the space. This leads you to a super eat-in kitchen and reception room opening out onto the impressive garden. The flat has high ceilings and is in immaculate condition throughout.