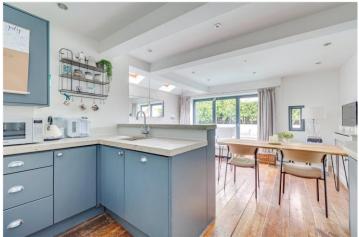

## **DESCRIPTION:**

The master bedroom is light and bright, with elegant built-in wardrobes. There is a second double bedroom which is being used as a nursery and office currently. Both bedrooms are served by a modern large family bathroom. There is a utility area in the hallway which is a clever use of the space. This leads you to a super eat-in kitchen and reception room opening out onto the impressive garden. The flat has high ceilings and is in immaculate condition throughout.