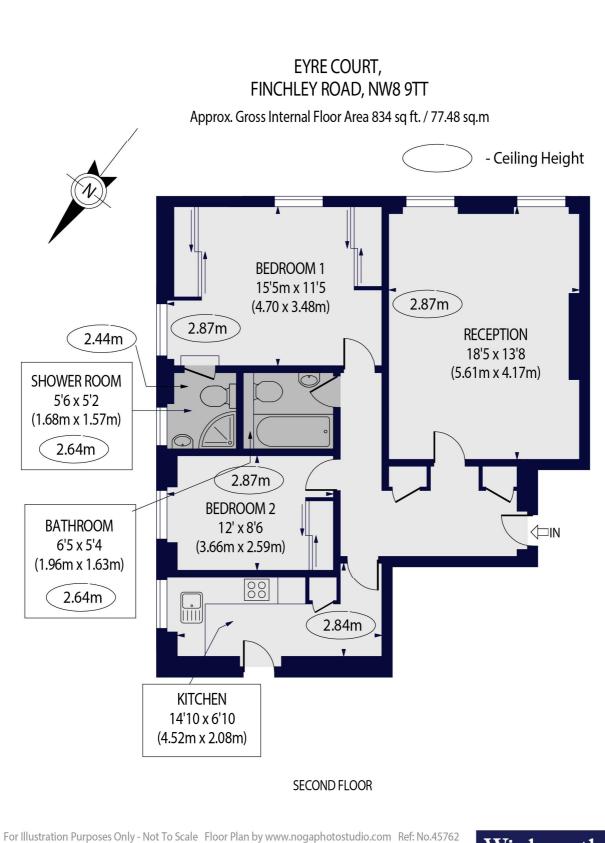

## EYRE COURT, ST JOHN'S WOOD, LONDON, NW8 **£840 PER WEEK UNFURNISHED**

A newly decorated and beautifully presented second floor flat benefitting from wood flooring throughout and a south facing reception room, set in this portered purpose built block situated opposite St John's Wood Underground Station (Jubilee line).

Two Bedrooms I En-Suite Shower Room I Bathroom I Reception Room I Kitchen I Wood Flooring Throughout I Porterage

# Winkworth

for every step ...

This floor plan should be used as a general outline for guidance only. Any intending purchaser or lessee should satisfy themselves by inspection, searches, enquiries and full survey as to the correctness of each statement. Any areas, measurements or distances quoted are approximate and should not be used to value a property or be the basis of any sale or let.