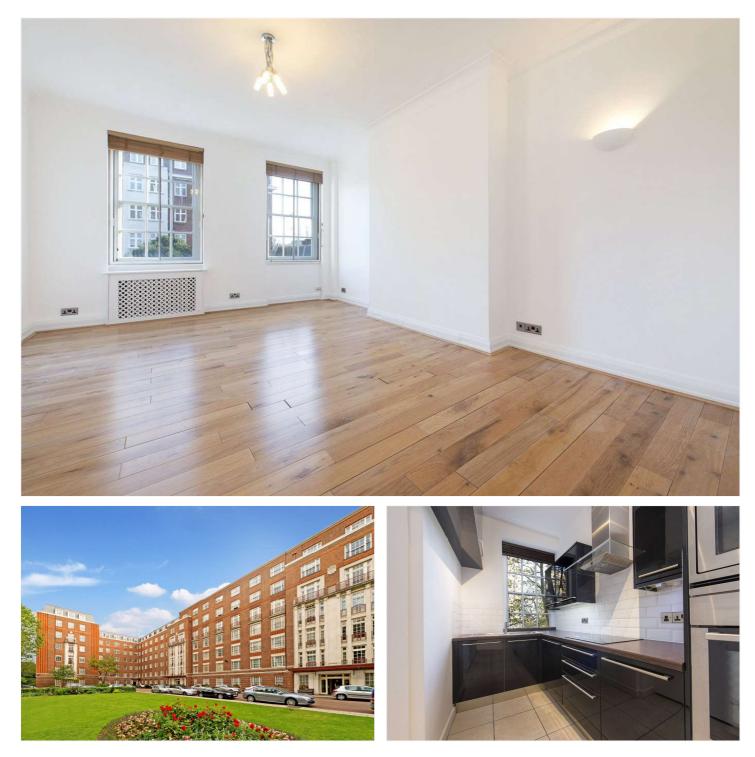

## EYRE COURT, ST JOHN'S WOOD, LONDON, NW8 **£840 PER WEEK UNFURNISHED**

A newly decorated and beautifully presented second floor flat benefitting from wood flooring throughout and a south facing reception room, set in this portered purpose built block situated opposite St John's Wood Underground Station (Jubilee line).

Two Bedrooms I En-Suite Shower Room I Bathroom I Reception Room I Kitchen I Wood Flooring Throughout I Porterage