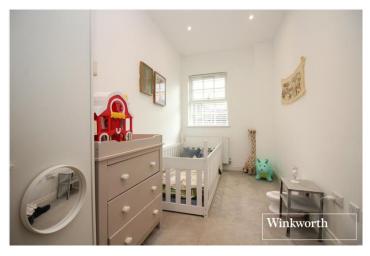

## **AT A GLANCE**

- Two Bedrooms
- Two Bathrooms
- 782 Square Feet
- Own Rear Garden
- Allocated Parking Space
- Gas Central Heating
- BLP Warranty
- Double Glazed
- Chain Free

This floorplan is for illustration purposes only and is not to scale. The position and size of doors, windows, appliances and other features are approximate.