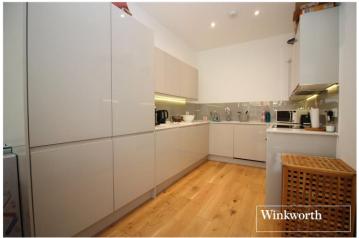

## **DESCRIPTION:**

Located in the highly sought after and desirable Napsbury Park is this well presented two bedroom two bathroom purpose built Garden apartment with adjacent allocated parking.

Forming part of this Exclusive development of only twenty apartments which were constructed approx. 5 years ago, the property is sold with the benefit and peace of mind of BLP insurance which provides cover for the fabric of the building in the unlikely event that a structural issue should occur.

## **AT A GLANCE**

- Two Bedrooms
- Two Bathrooms
- 782 Square Feet
- Own Rear Garden
- Allocated Parking Space
- Gas Central Heating
- BLP Warranty
- Double Glazed
- Chain Free

This floorplan is for illustration purposes only and is not to scale. The position and size of doors, windows, appliances and other features are approximate.