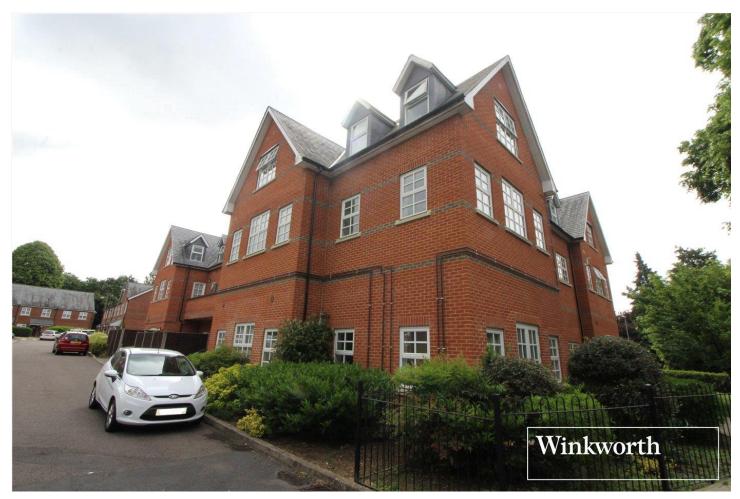

GOLDRING WAY, ST. ALBANS, HERTFORDSHIRE, AL2 **£450,000** LEASEHOLD

## A TWO BEDROOM, TWO BATHROOM GARDEN APARTMENT WITH ALLLOCATED PARKING

## **DESCRIPTION:**

Located in the highly sought after and desirable Napsbury Park is this well presented two bedroom two bathroom purpose built Garden apartment with adjacent allocated parking.

Forming part of this Exclusive development of only twenty apartments which were constructed approx. 5 years ago, the property is sold with the benefit and peace of mind of BLP insurance which provides cover for the fabric of the building in the unlikely event that a structural issue should occur.

## **AT A GLANCE**

- Two Bedrooms
- Two Bathrooms
- 782 Square Feet
- Own Rear Garden
- Allocated Parking Space
- Gas Central Heating
- BLP Warranty
- Double Glazed
- Chain Free

This floorplan is for illustration purposes only and is not to scale. The position and size of doors, windows, appliances and other features are approximate.