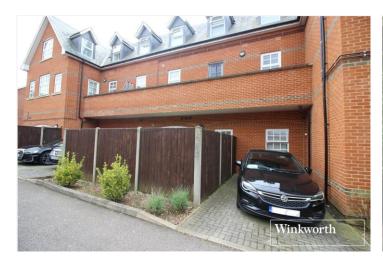

## **AT A GLANCE**

- Two Bedrooms
- Two Bathrooms
- 782 Square Feet
- Own Rear Garden
- Allocated Parking Space
- Gas Central Heating
- BLP Warranty
- Double Glazed
- Chain Free

This floorplan is for illustration purposes only and is not to scale. The position and size of doors, windows, appliances and other features are approximate.