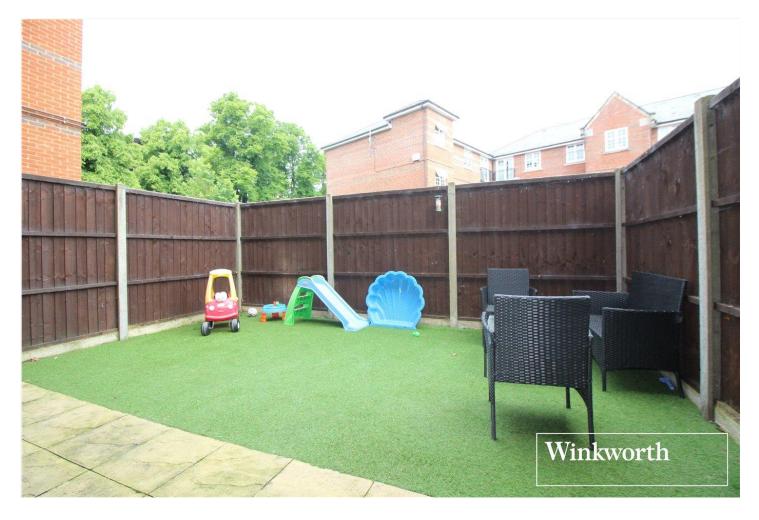

## **AT A GLANCE**

- Two Bedrooms
- Two Bathrooms
- 782 Square Feet
- Own Rear Garden
- Allocated Parking Space
- Gas Central Heating
- BLP Warranty
- Double Glazed
- Chain Free

This floorplan is for illustration purposes only and is not to scale. The position and size of doors, windows, appliances and other features are approximate.