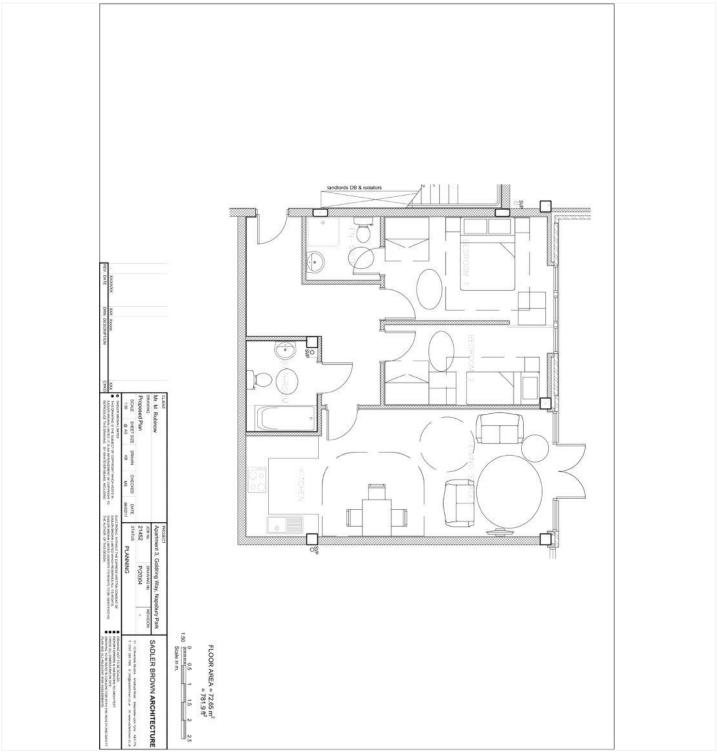

## **AT A GLANCE**

- Two Bedrooms
- Two Bathrooms
- 782 Square Feet
- Own Rear Garden
- Allocated Parking Space
- Gas Central Heating
- BLP Warranty
- Double Glazed
- Chain Free

This floorplan is for illustration purposes only and is not to scale. The position and size of doors, windows, appliances and other features are approximate.